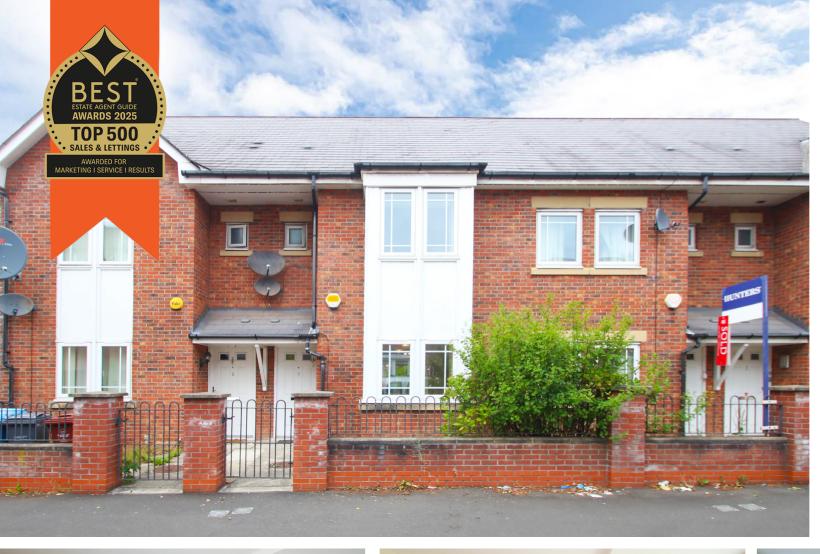

## Bankwell Street, Hulme, M15 5LN

## PROPERTY DETAILS

\*\*VIDEO TOUR\*\* - \*\*AVAII ABLE 12-11-24\*\* - VITALSPACE ESTATE AGENTS are pleased to offer for rent this modern townhouse property located in the desirable and popular area of Hulme. Providing large proportions throughout, this recently updated property benefits from being conveniently placed to provide easy access to the City Centre and further afield via public or private transport links. The spacious accommodation briefly comprises; entrance hallway, large open plan living space, open plan kitchen and dining room and WC. To the first floor there are three bedrooms, master with en-suite shower room and three piece bathroom suite. Externally, an enclosed garden can be found to the rear of the property with secure gated parking beyond. This property is situated in a forever expanding area of Hulme, within walking distance to the City Centre, excellent primary schools, ASDA and Argos as well as universities and St Mary's hospital. There are excellent transport links with Princess Parkway nearby and popular bus services. Available now on an unfurnished basis. Contact VitalSpace Estate Agents for further information or to arrange an internal inspection.