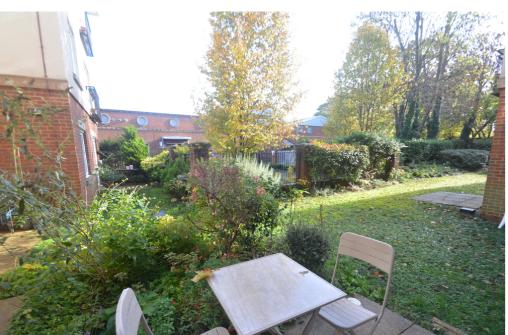

### **Own Private Patio**

Paved patio with room for garden table and chairs, overlooking communal garden.

#### **Communal Garden**

A mature south facing secluded rear garden.