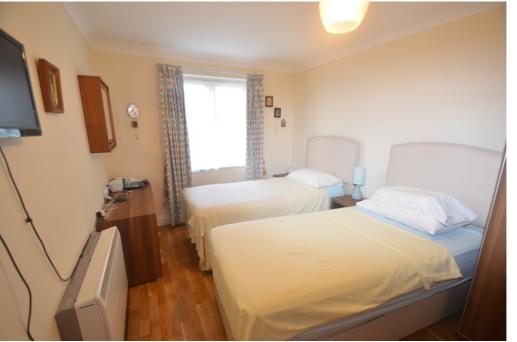

#### Bedroom

UPVC double glazed window to rear, fitted wardrobe, coved ceiling, storage heater, hardwood flooring.