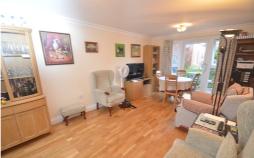

### **Living Room**

UPVC double glazed door to patio, UPVC double glazed windows to either side, coved ceiling, wall mounted storage heater, hardwood flooring.