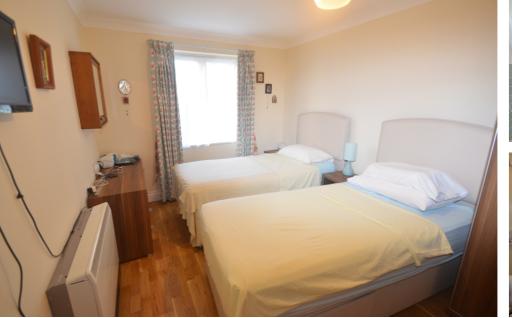

### **Living Room**

UPVC double glazed door to patio, UPVC double glazed windows to either side, coved ceiling, wall mounted storage heater, hardwood flooring.

#### Bedroom

UPVC double glazed window to rear, fitted wardrobe, coved ceiling, storage heater, hardwood flooring.