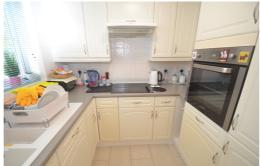

### **Fitted Kitchen**

UPVC double glazed window to rear with fitted blind, comprehensive selection of fitted white wall and base units incorporating ceramic one and half bowl sink unit, drawers, ample work surfaces with local tiling, electric hob with extractor over, eye level stainless steel Bosch oven, integrated fridge freezer, tiled floor.