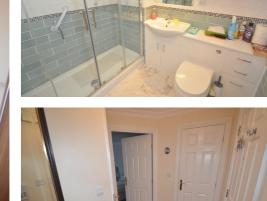

Glass fronted large shower cubicle, wash hand basin and concealed low level WC set to white high gloss vanity unit incorporating cupboards and drawers, fitted mirror with integral lighting, heated towel rail, fully tiled briquette style tiling, anti-slip vinyl tiled flooring.

### **Apartment Entrance Hall**

Entrance door, coved ceiling, entry phone receiver incorporating resident's alarm, storage cupboard, hardwood flooring.