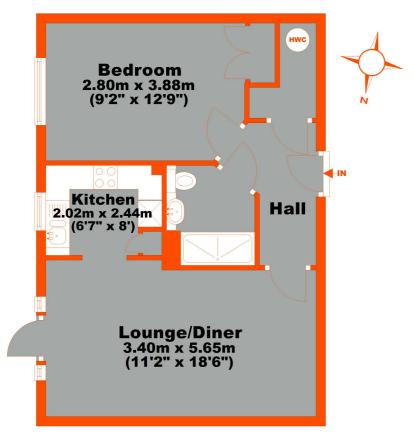

## **Ground Floor**

Approx. 51.3 sq. metres (552.5 sq. feet)

Total area: approx. 51.3 sq. metres (552.5 sq. feet)

This plan is for general layout guidance and may not be to scale.

Plan produced using PlanUp.

### **Living Room**

UPVC double glazed door to patio, UPVC double glazed windows to either side, coved ceiling, wall mounted storage heater, hardwood flooring.

### **Fitted Kitchen**

UPVC double glazed window to rear with fitted blind, comprehensive selection of fitted white wall and base units incorporating ceramic one and half bowl sink unit, drawers, ample work surfaces with local tiling, electric hob with extractor over, eye level stainless steel Bosch oven, integrated fridge freezer, tiled floor.

#### Bedroom

UPVC double glazed window to rear, fitted wardrobe, coved ceiling, storage heater, hardwood flooring.