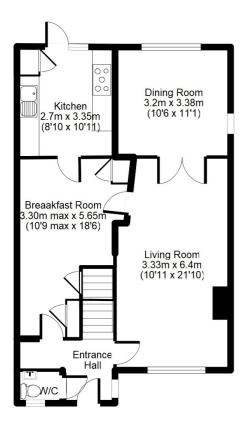

## 26 Ballard Road, CAMBERLEY, Surrey GU15 4AA

Jigsaw Estates are proud to present this four bedroom end of terraced family home. The property overlooks the school playing fields of Collingwood College and has easy access to the A30. It is also within walking distance of other schools, amenities and local shops. Ground floor accommodation comprises living room, dining room, family room, kitchen and cloakroom. First floor accommodation comprises two double bedrooms, one single bedroom, bathroom and access to the second floor which is through one of the double bedrooms. On the second floor another bedroom with en suite. Further benefits included a private rear garden and a garage

Mis-descriptions Act: We wish to inform prospective purchasers that we have not carried out a detailed survey or tested the services, appliances

and specific fittings including any heating system for this property. Floorplans shown are for illustrative purposes only and are not drawn to scale.

**Guide Price £380,000 Freehold** 

Approx. Total Floor Area: 113 Sq M = 1216 Sq Ft
Floorplan is for Illustration purposes only.
All measurements are approximate and should be verified.

- FOUR BEDROOMS
- END OF TERRACE
- FRONT AND BACK GARDEN
- DINING ROOM
- THREE FLOORS