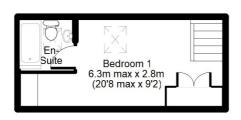

## 26 Ballard Road, CAMBERLEY, Surrey GU15 4AA

Jigsaw Estates are proud to present this four bedroom end of terraced family home. The property overlooks the school playing fields of Collingwood College and has easy access to the A30. It is also within walking distance of other schools, amenities and local shops. Ground floor accommodation comprises living room, dining room, family room, kitchen and cloakroom. First floor accommodation comprises two double bedrooms, one single bedroom, bathroom and access to the second floor which is through one of the double bedrooms. On the second floor another bedroom with en suite. Further benefits included a private rear garden and a garage

**Guide Price £380,000 Freehold** 

Approx. Total Floor Area: 113 Sq M = 1216 Sq Ft
Floorplan is for Illustration purposes only.
All measurements are approximate and should be verified.

- FOUR BEDROOMS
- END OF TERRACE
- FRONT AND BACK GARDEN
- DINING ROOM
- THREE FLOORS