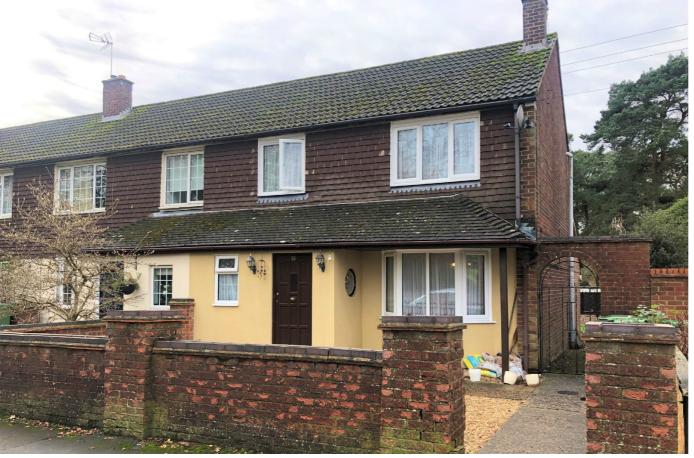

## 26 Ballard Road, CAMBERLEY, Surrey GU15 4AA

Jigsaw Estates are proud to present this four bedroom end of terraced family home. The property overlooks the school playing fields of Collingwood College and has easy access to the A30. It is also within walking distance of other schools, amenities and local shops. Ground floor accommodation comprises living room, dining room, family room, kitchen and cloakroom. First floor accommodation comprises two double bedrooms, one single bedroom, bathroom and access to the second floor which is through one of the double bedrooms. On the second floor another bedroom with en suite. Further benefits included a private rear garden and a garage

**Guide Price £380,000 Freehold** 

Approx. Total Floor Area: 113 Sq M = 1216 Sq Ft
Floorplan is for Illustration purposes only.
All measurements are approximate and should be verified.

- FOUR BEDROOMS
- END OF TERRACE
- FRONT AND BACK GARDEN
- DINING ROOM
- THREE FLOORS