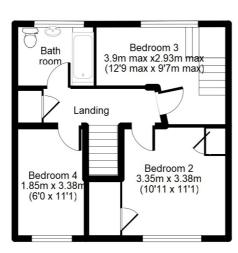

## 26 Ballard Road, CAMBERLEY, Surrey GU15 4AA

Jigsaw Estates are proud to present this four bedroom end of terraced family home. The property overlooks the school playing fields of Collingwood College and has easy access to the A30. It is also within walking distance of other schools, amenities and local shops. Ground floor accommodation comprises living room, dining room, family room, kitchen and cloakroom. First floor accommodation comprises two double bedrooms, one single bedroom, bathroom and access to the second floor which is through one of the double bedrooms. On the second floor another bedroom with en suite. Further benefits included a private rear garden and a garage

**Guide Price £380,000 Freehold** 

Approx. Total Floor Area: 113 Sq M = 1216 Sq Ft
Floorplan is for Illustration purposes only.
All measurements are approximate and should be verified.

- FOUR BEDROOMS
- END OF TERRACE
- FRONT AND BACK GARDEN
- DINING ROOM
- THREE FLOORS