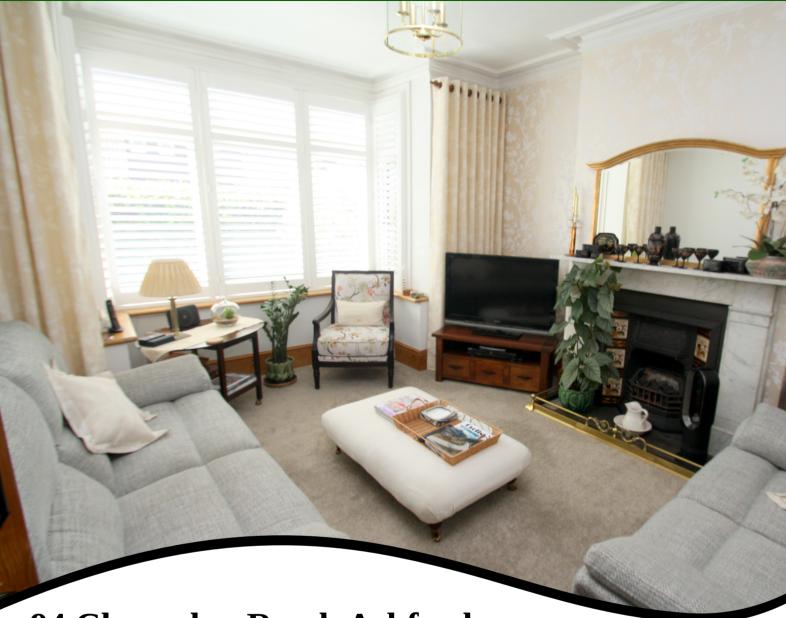

#### Lounge

Front aspect UPVC double glazed Bay window, light and power points, TV point, radiator, cast-iron feature fireplace with Marble surround.