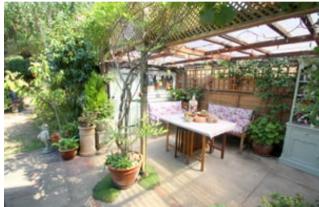

## Rear Garden

Paved patio area nearest to house, mainly laid to lawn, gated side access to front, pathway to rear, further paved area. Timber shed with light and power, further storage shed.

Whilst every attempt has been made to ensure the accuracy of the floor plan contained here, measurements of doors, windows, rooms and any other items are approximate and no responsibility is taken for any error, omission, or mis-statement. The measurements should not be relied upon for valuation, transaction and/or funding purposes. This plan is for illustrative purposes only and should be used as such by any prospective purchaser or tenant. The services, systems and anpliances shown have not been tested and no guarantee as to their operability or efficiency can be given.