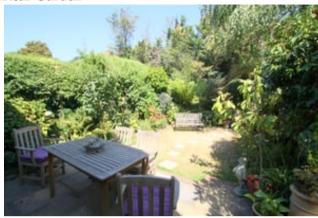

## Rear Garden

Paved patio area nearest to house, mainly laid to lawn, gated side access to front, pathway to rear, further paved area. Timber shed with light and power, further storage shed.

Whilst every attempt has been made to ensure the accuracy of the floor plan contained here, measurements of doors, windows, rooms and any other items are approximate and no responsibility is taken for any error, omission, or mis-statement. The measurements should not be relied upon for valuation, transaction and/or funding purposes. This plan is for illustrative purposes only and should be used as such by any prospective purchaser or tenant. The services, systems and anpliances shown have not been tested and no guarantee as to their operability or efficiency can be given.