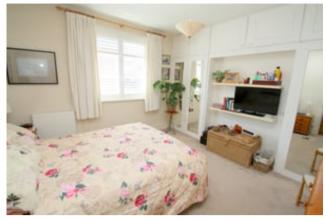

#### Bedroom 1

Front aspect UPVC double glazed window, light and power points, radiator, range of built-in wardrobes.

#### **Bedroom 2**

Rear aspect UPVC double glazed window, light and power points, radiator, built-in wardrobes.

#### **Bedroom 3**

Rear aspect UPVC double glazed window, light and power points, cast-iron feature fireplace, cupboard housing hot water tank, radiator.