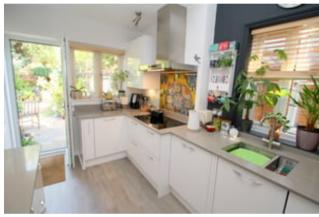

#### Kitchen

Rear and side aspect UPVC double glazed windows and door to garden, range of modern fitted units at eye and base level, 1 1/2 bowl sink drainer unit, built-in oven and hob with extractor over, integrated dishwasher and washing machine. Space for fridge/freezer.