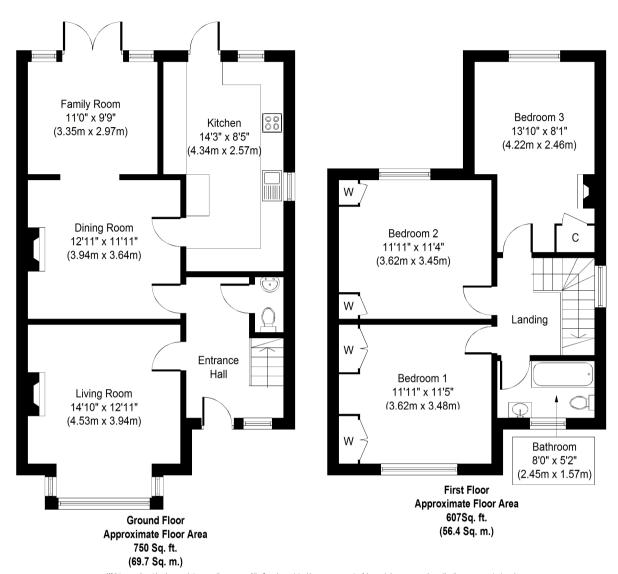

### Double glazed door leading to:

#### **Entrance Hall**

Front aspect UPVC double glazed window, light and power points, radiator, understairs storage cupboard, stairs to first floor and doors to:

#### **Downstairs W.C.**

Side aspect UPVC double glazed window, low level W.C, wash hand basin, light point.

#### Lounge

Front aspect UPVC double glazed Bay window, light and power points, TV point, radiator, cast-iron feature fireplace with Marble surround.

# **Dining Room**

Light and power points, radiator, cast-iron feature fireplace, built-in shelving and storage cupboards. Doorway to:

#### **Family Room**

Rear aspect UPVC double glazed French doors to garden, light and power points, two radiators.

#### Kitchen

Rear and side aspect UPVC double glazed windows and door to garden, range of modern fitted units at eye and base level, 1 1/2 bowl sink drainer unit, built-in oven and hob with extractor over, integrated dishwasher and washing machine. Space for fridge/freezer.

#### First Floor

#### Landing

Side aspect UPVC double glazed window, light point, access to loft space and doors to:

#### Bedroom 1

Front aspect UPVC double glazed window, light and power points, radiator, range of built-in wardrobes.

#### **Bedroom 2**

Rear aspect UPVC double glazed window, light and power points, radiator, built-in wardrobes.

#### **Bedroom 3**

Rear aspect UPVC double glazed window, light and power points, cast-iron feature fireplace, cupboard housing hot water tank, radiator.

## **Bathroom**

Front aspect UPVC double glazed window, panel enclosed bath, low level W.C, pedestal wash hand basin, partly tiled walls, radiator.