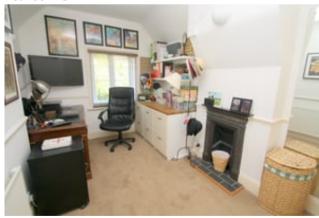

# **Dining Room**

Light and power points, radiator, cast-iron feature fireplace, built-in shelving and storage cupboards. Doorway to:

#### **Family Room**

Rear aspect UPVC double glazed French doors to garden, light and power points, two radiators.