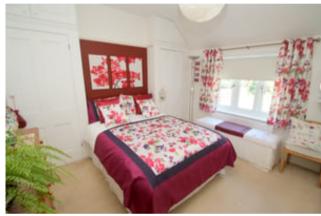

#### Bedroom 1

Front aspect UPVC double glazed window, light and power points, radiator, range of built-in wardrobes.

#### **Bedroom 2**

Rear aspect UPVC double glazed window, light and power points, radiator, built-in wardrobes.

#### **Bedroom 3**

Rear aspect UPVC double glazed window, light and power points, cast-iron feature fireplace, cupboard housing hot water tank, radiator.