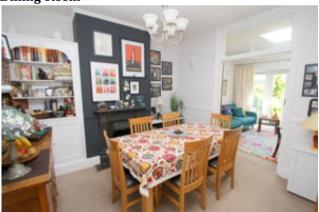

# **Dining Room**

Light and power points, radiator, cast-iron feature fireplace, built-in shelving and storage cupboards. Doorway to: