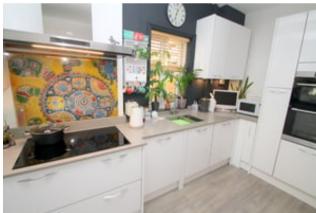

#### Kitchen

Rear and side aspect UPVC double glazed windows and door to garden, range of modern fitted units at eye and base level, 1 1/2 bowl sink drainer unit, built-in oven and hob with extractor over, integrated dishwasher and washing machine. Space for fridge/freezer.