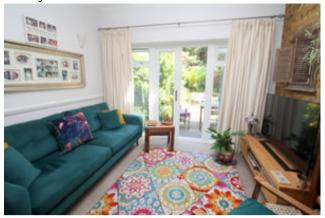

#### **Family Room**

Rear aspect UPVC double glazed French doors to garden, light and power points, two radiators.