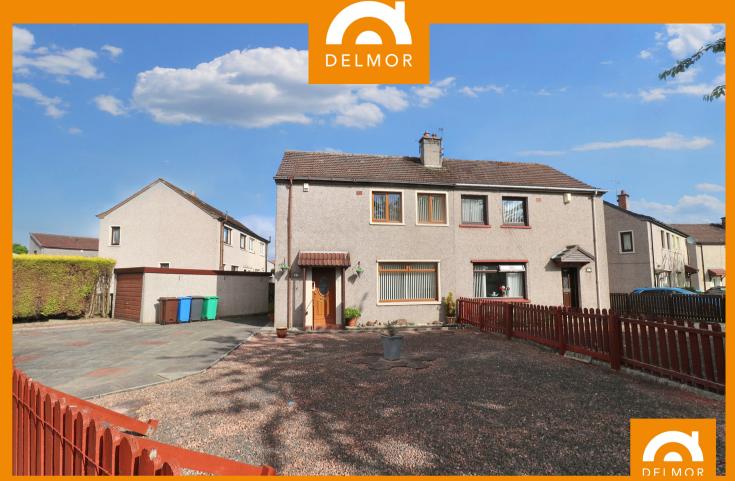

23 Thrush Avenue, Buckhaven, Leven, Fife, KY8 1HE

Offers Over £133,000

## PROPERTY DETAILS

Enjoying a MUCH SOUGHT AFTER LOCATION, this SEMI DETACHED FAMILY HOME is set within spacious easily maintained gardens that include a DRIVE and GARAGE. Accommodation comprises: Hall, spacious Lounge, breakfasting kitchen, shower room and three excellent sized double bedrooms, gas central heating, extensive quality oak finished UPVC double glazing. AN IDEAL BLANK CANVASS for the discerning buyer

## **KEY FEATURES**

- A spacious SEMI DETACHED VILLA
- Set within generous sized, easily maintained gardens with DRIVE and GARAGE.
- Located within a much SOUGHT AFTER AREA
- The ground floor accommodates the Lounge, Breakfasting Kitchen and Shower Room
- Upper Floor has three excellent sized Double Bedrooms
- Gas central heating and quality Oak Finished Double Glazing
- A great Family Home
- An IDEAL BLANK CANVAS set within generous sized gardens in the best of locations.