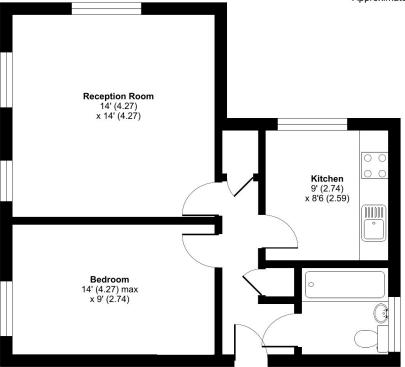

## Stanley Williams House, BA3

Approximate Area = 515 sq ft / 47.8 sq m
For identification only - Not to scale