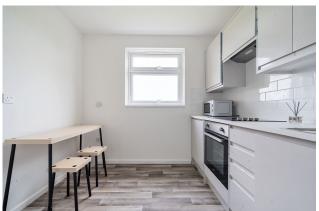

Situated in a quiet corner of a desirable village with walking distance to the local amenities, the flat is neutrally decorated throughout, with a modern dine-in kitchen featuring handle less gloss units with fully intergraded appliances and subway tiles. The dual aspect lounge has sweeping views over the countryside and is tastefully decorated in neutral tones. The bedroom is bright and light, with plenty of room for storage. The bathroom benefits from built-in storage, natural light and hardwearing porcelain tiles. There is also a large storage cupboard in the hallway.