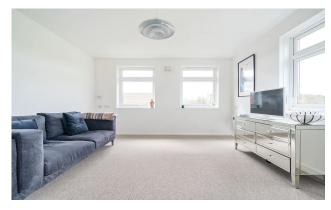

Situated in a quiet corner of a desirable village with walking distance to the local amenities, the flat is neutrally decorated throughout, with a modern dine-in kitchen featuring handle less gloss units with fully intergraded appliances and subway tiles. The dual aspect lounge has sweeping views over the countryside and is tastefully decorated in neutral tones. The bedroom is bright and light, with plenty of room for storage. The bathroom benefits from built-in storage, natural light and hardwearing porcelain tiles. There is also a large storage cupboard in the hallway.