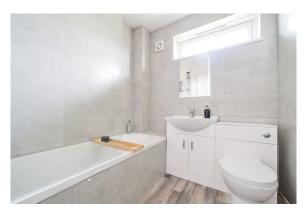

Situated in a quiet corner of a desirable village with walking distance to the local amenities, the flat is neutrally decorated throughout, with a modern dine-in kitchen featuring handle less gloss units with fully intergraded appliances and subway tiles. The dual aspect lounge has sweeping views over the countryside and is tastefully decorated in neutral tones. The bedroom is bright and light, with plenty of room for storage. The bathroom benefits from built-in storage, natural light and hardwearing porcelain tiles. There is also a large storage cupboard in the hallway.