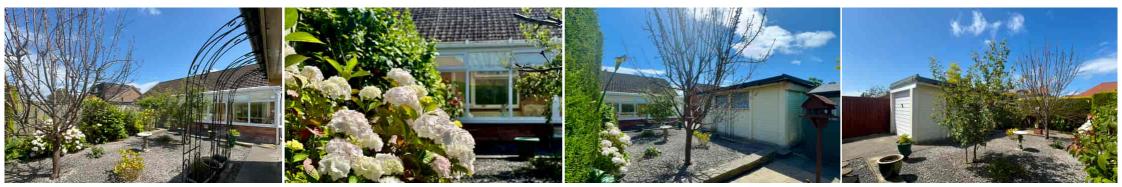

One of the STANDOUT FEATURES of this bungalow is the CONSERVATORY, which runs the full width of the property. It provides a tranquil space to enjoy the view of the rear garden, where you can watch birds and admire the blooming white hydrangea in the summer months.