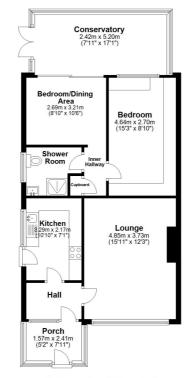

Whalley Drive, Formby, L37 8EB OFFERS OVER £230,000

Welcome to this immaculate TURNKEY semi-detached BUNGALOW, nestled in a quiet CUL-DE-SAC with excellent kerb appeal.

As you approach the property, you'll be greeted by a spacious PORCH that leads into the ENTRANCE HALL and the front LOUNGE. The lounge, adorned in a neutral palette that extends throughout the home, exudes a sense of calm and comfort. Adjacent to the lounge, the KITCHEN is both tasteful and practical, featuring modern amenities that cater to your everyday needs.

Towards the rear of the property, you'll find TWO well-appointed BEDROOMS. One of these rooms is currently utilised as a DINING ROOM, showcasing the flexibility of the space. The bright and practical WET ROOM is designed for convenience and ease of use.

One of the STANDOUT FEATURES of this bungalow is the CONSERVATORY, which runs the full width of the property. It provides a tranquil space to enjoy the view of the rear garden, where you can watch birds and admire the blooming white hydrangea in the summer months.

To view this gem, call 01704 516 626 today.

Total area: approx. 87.2 sq. metres (938.1 sq. feet)