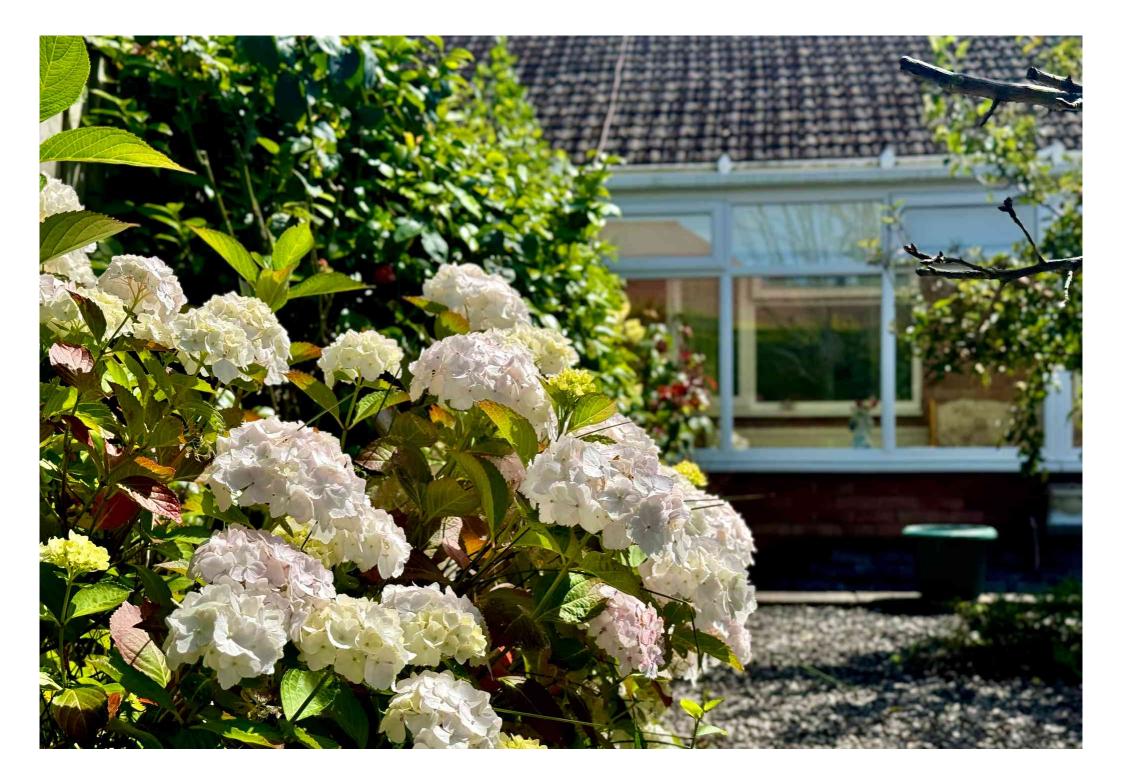

One of the STANDOUT FEATURES of this bungalow is the CONSERVATORY, which runs the full width of the property. It provides a tranquil space to enjoy the view of the rear garden, where you can watch birds and admire the blooming white hydrangea in the summer months.