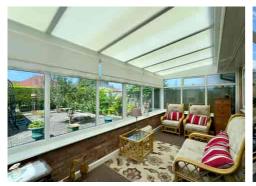

One of the STANDOUT FEATURES of this bungalow is the CONSERVATORY, which runs the full width of the property. It provides a tranquil space to enjoy the view of the rear garden, where you can watch birds and admire the blooming white hydrangea in the summer months.