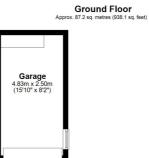

Additional benefits include OFF-ROAD parking with double timber gates leading to the GARAGE, offering both security and convenience.

This property is offered with NO ONWARD CHAIN, making it a straightforward move-in opportunity.

To view this gem, call 01704 516 626 today.

Total area: approx. 87.2 sq. metres (938.1 sq. feet)