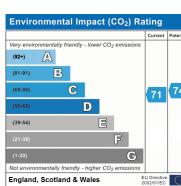

The property benefits from an excellent EPC score which in turns means the current owner has very low heating bills even through the winter months.

Maintenance £497.82 per quarter. £1,991.28 per annum.