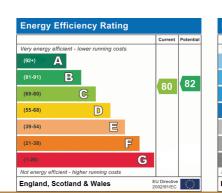

The property benefits from an excellent EPC score which in turns means the current owner has very low heating bills even through the winter months.

Maintenance £497.82 per quarter. £1,991.28 per annum.