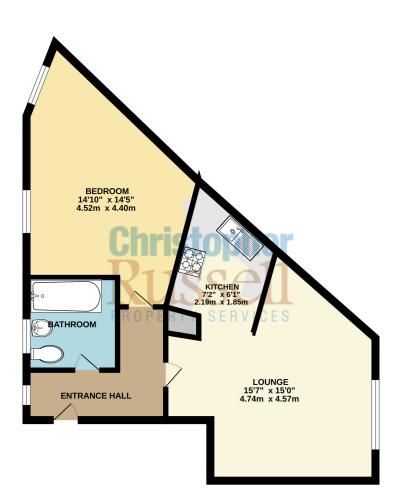

Ground Rent - £50 per annum.

Council Tax Band C.

TOTAL FLOOR AREA: 500 s.g.ft. (46.4 s.g.m.) approx.

Whilst every attempt has been made to ensure the accuracy of the floorpian continend here, measurem of doors, windows, rooms and any other items are approximate and no responsibility is taken for any er omission or mis-statement. This plan is no fill items are approximate and no responsibility is taken for any er omission or mis-statement. This plan is no fill items are appliances orly and should be used as such by a prospective purchaser. The services, systems and appliances shown have not been tested and no guara as to the state of the services of the services