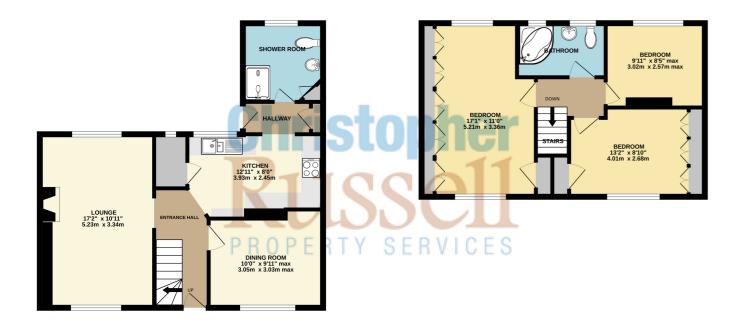

1ST FLOOR 487 sq.ft. (45.2 sq.m.) approx.

TOTAL FLOOR AREA: 1048 sq.ft. (97.4 sq.m.) approx.

Whilst every attempt has been made to ensure the accuracy of the floorplan contained here, measurements of doors, vindows, rooms and any other items are approximate and no responsibility is taken for any error, omission or mis-statement. This plan is for illustrative purposes only and should be used as such by any prospective purchaser. The services, systems and appliances shown have not been tested and no guarante as to their operability or efficiency can be given.