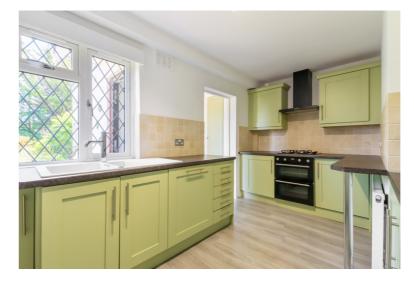

Offered with no onward chain the property offers larger than average living accommodation which comprises; entrance hall, front to back lounge, separate dining room, good kitchen and shower room on the ground floor with three bedrooms and a family bathroom on the first floor.

The property features double glazing, gas central heating and a part integrated fitted kitchen.

Outside there is a small front garden and a well established rear garden extending approximately 75ft.

Council Tax Band D.