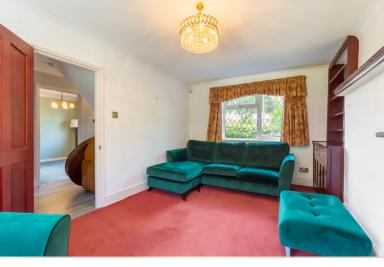

Offered with no onward chain the property offers larger than average living accommodation which comprises; entrance hall, front to back lounge, separate dining room, good kitchen and shower room on the ground floor with three bedrooms and a family bathroom on the first floor.

The property features double glazing, gas central heating and a part integrated fitted kitchen.

Outside there is a small front garden and a well established rear garden extending approximately 75ft.

Council Tax Band D.