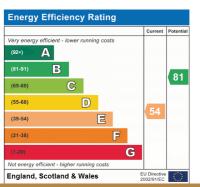

The property features double glazing, gas central heating and a part integrated fitted kitchen.

Outside there is a small front garden and a well established rear garden extending approximately 75ft.

Council Tax Band D.