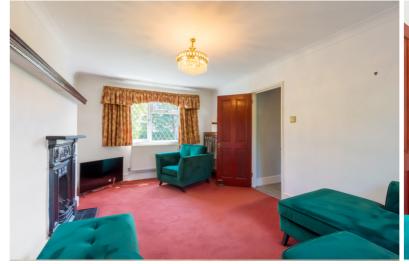

Offered with no onward chain the property offers larger than average living accommodation which comprises; entrance hall, front to back lounge, separate dining room, good kitchen and shower room on the ground floor with three bedrooms and a family bathroom on the first floor.

The property features double glazing, gas central heating and a part integrated fitted kitchen.

Outside there is a small front garden and a well established rear garden extending approximately 75ft.

Council Tax Band D.