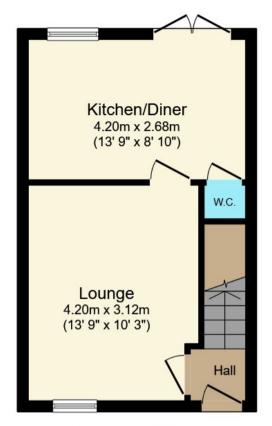

This exciting opportunity should not be missed! All enquiries can be made through Bettermove on 0330 004 0050.

Bedroom 2
3.46m x 2.19m
(11' 4" x 7' 2")

Landing

Bedroom 1
3.48m x 3.36m
(11' 5" x 11' 0")

**Ground Floor** 

Floor area 29.1 m<sup>2</sup> (313 sq.ft.)

First Floor

Floor area 29.1 m<sup>2</sup> (313 sq.ft.)

## TOTAL: 58.1 m<sup>2</sup> (625 sq.ft.)

This floor plan is for illustrative purposes only. It is not drawn to scale. Any measurements, floor areas (including any total floor area), openings and orientations are approximate. No details are guaranteed, they cannot be relied upon for any purpose and do not form any part of any agreement. No liability is taken for any error, omission or misstatement. A party must rely upon its own inspection(s). Powered by www.Propertybox.io