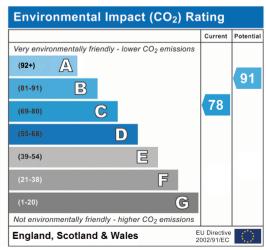

The property benefits from double glazing, gas central heating throughout and has off street parking available.

The council tax band is A.

The interior of this beautifully presented property comprises a spacious living room, w/c and fitted kitchen on the ground floor. The first floor consists of 2 bedrooms and the family bathroom. The exterior boasts a private rear yard, perfect for enjoying the summer months.