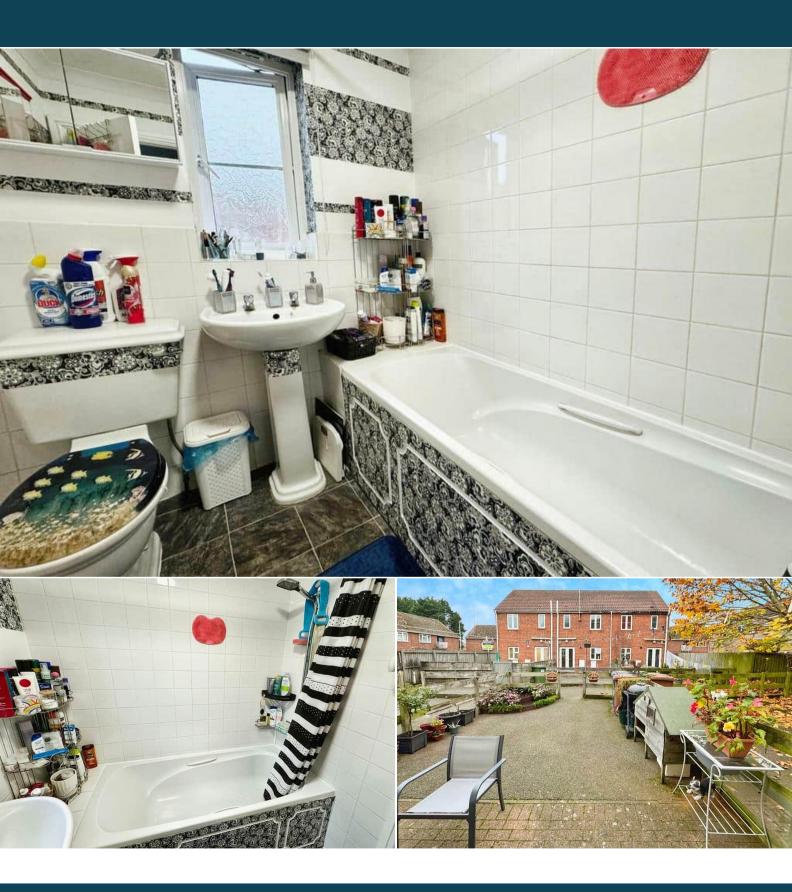

The property benefits from double glazing, gas central heating throughout and has off street parking available.

The council tax band is A.

The interior of this beautifully presented property comprises a spacious living room, w/c and fitted kitchen on the ground floor. The first floor consists of 2 bedrooms and the family bathroom. The exterior boasts a private rear yard, perfect for enjoying the summer months.