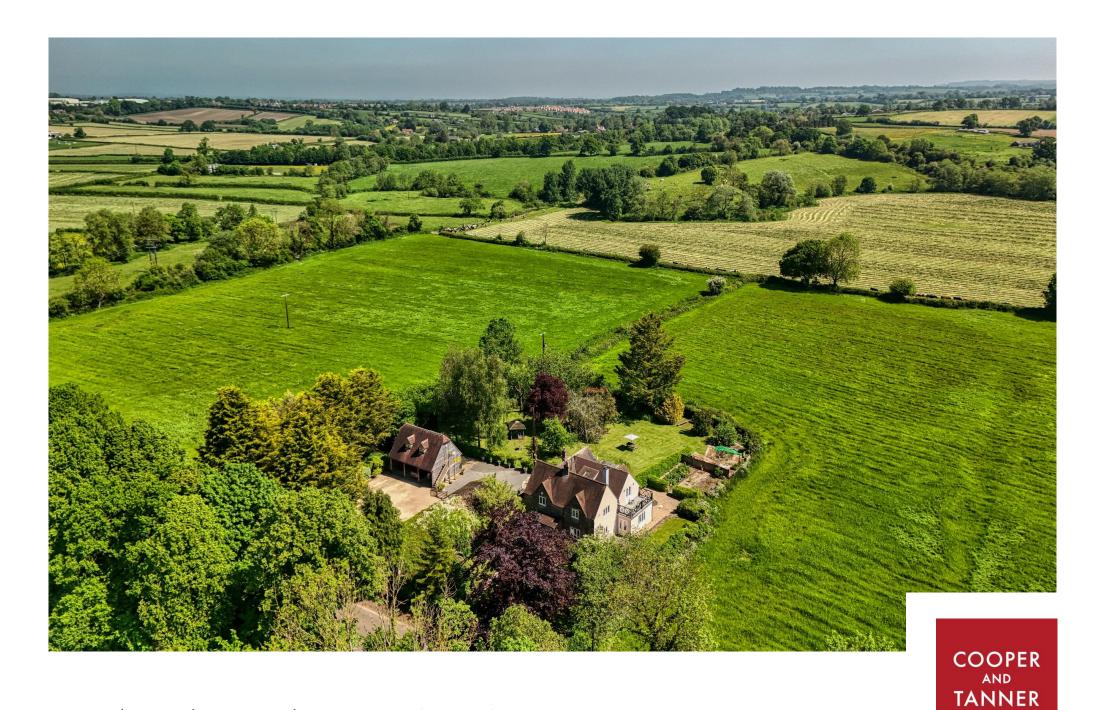

#### Description

Titmarsh Farmhouse is an attractive and double fronted home with a substantial modern extension, an excellent combination of old and new which blend traditional features with well proportioned light and airy accommodation within this quiet rural location on the edge of Frome.

#### Outside

Approached via a quiet country lane, a gated driveway leads into a parking area which can comfortably take up to 10 cars. This is in addition to the triple car port which has a games room/home office above.

The gardens are a good size, mature and well stocked. There are a range of lawns, a pond, a number of beds and seating areas, a perfect space to enjoy the summer months and entertain friends and family.

#### Barn

There is also a very large barn which could suit a variety of uses. With the ability to hold several cars, it is an excellent workshop space and could potentially be converted (subject to planning).