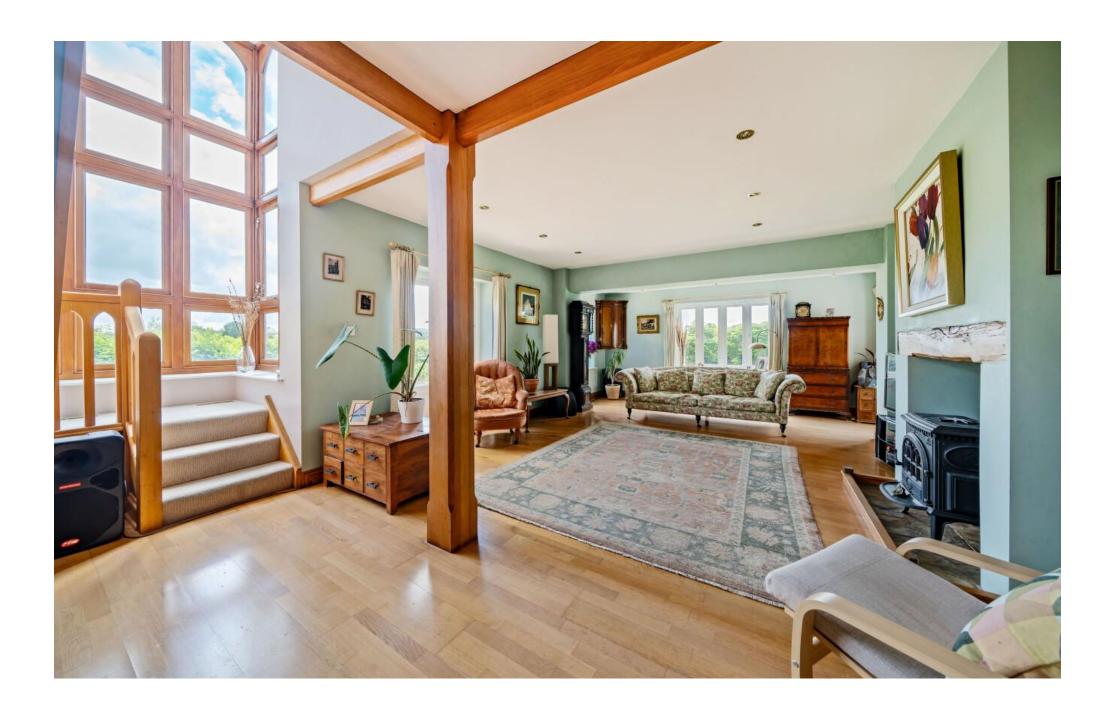

A charming original front door creates an excellent first impression leading into the house. The dining room features a fireplace and a window frames the front gardens. The family room is a dual aspect room with exposed beams and a Jetmaster fireplace takes centre stage. At the back of the house, forming part of the extension built in the early 2000's, a wonderfully light, triple aspect living room enjoys fabulous views across the gardens and countryside beyond. Doors spill out to the gardens and there is a wood burning stove.