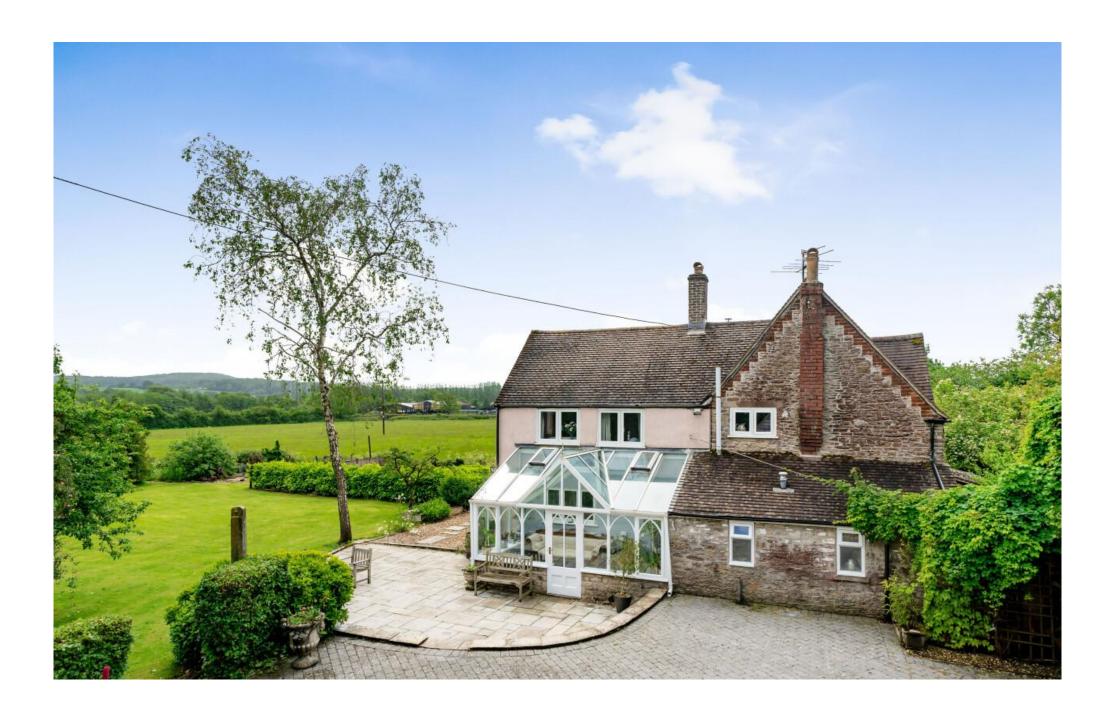

#### Description

Titmarsh Farmhouse is an attractive and double fronted home with a substantial modern extension, an excellent combination of old and new which blend traditional features with well proportioned light and airy accommodation within this quiet rural location on the edge of Frome.

The gardens are a good size, mature and well stocked. There are a range of lawns, a pond, a number of beds and seating areas, a perfect space to enjoy the summer months and entertain friends and family.