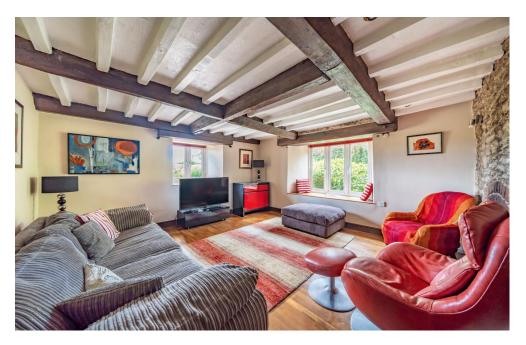

A charming original front door creates an excellent first impression leading into the house. The dining room features a fireplace and a window frames the front gardens. The family room is a dual aspect room with exposed beams and a Jetmaster fireplace takes centre stage. At the back of the house, forming part of the extension built in the early 2000's, a wonderfully light, triple aspect living room enjoys fabulous views across the gardens and countryside beyond. Doors spill out to the gardens and there is a wood burning stove.