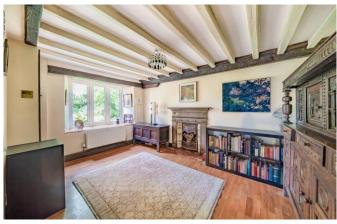

A charming original front door creates an excellent first impression leading into the house. The dining room features a fireplace and a window frames the front gardens. The family room is a dual aspect room with exposed beams and a Jetmaster fireplace takes centre stage. At the back of the house, forming part of the extension built in the early 2000's, a wonderfully light, triple aspect living room enjoys fabulous views across the gardens and countryside beyond. Doors spill out to the gardens and there is a wood burning stove.