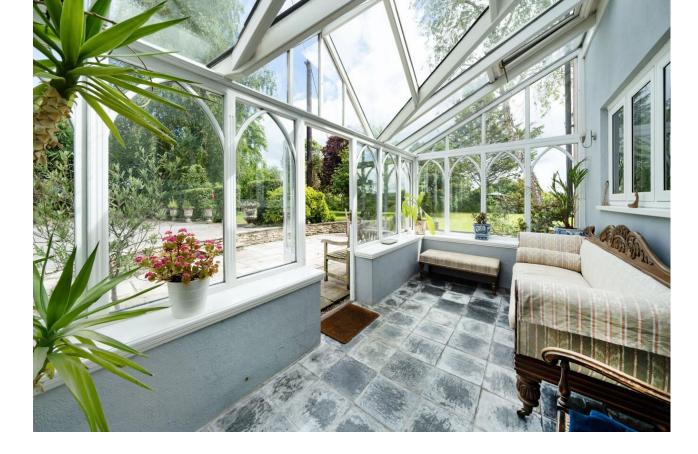

The kitchen/breakfast room is a well- proportioned twin aspect space with a range of wall and base units, solid wooden worktops, lots of storage, room for a Range style oven and other appliances, space for a table and chairs and views over the gardens. There is also a conservatory, utility room and shower room with w.c., on the ground floor.