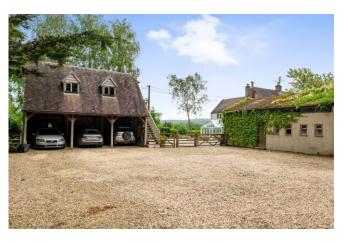

#### Outside

Approached via a quiet country lane, a gated driveway leads into a parking area which can comfortably take up to 10 cars. This is in addition to the triple car port which has a games room/home office above.

#### Barn

There is also a very large barn which could suit a variety of uses. With the ability to hold several cars, it is an excellent workshop space and could potentially be converted (subject to planning).