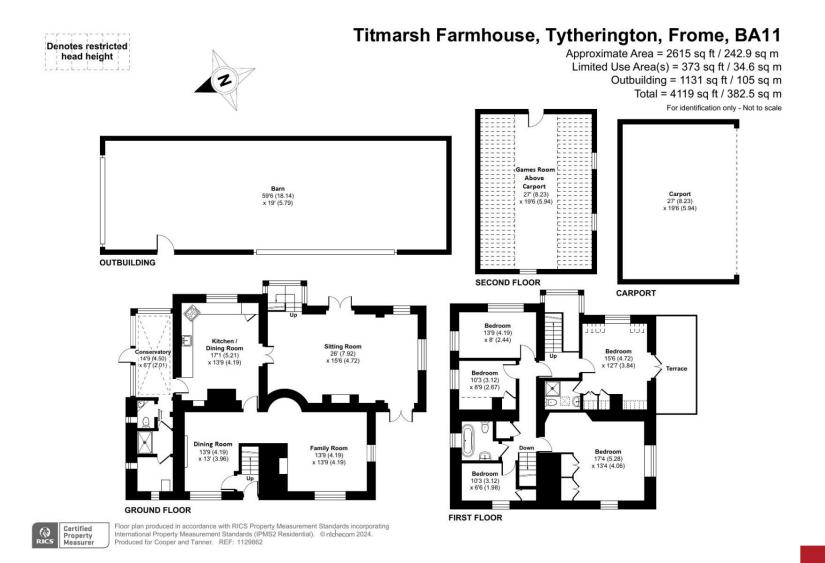

A charming original front door creates an excellent first impression leading into the house. The dining room features a fireplace and a window frames the front gardens. The family room is a dual aspect room with exposed beams and a Jetmaster fireplace takes centre stage. At the back of the house, forming part of the extension built in the early 2000's, a wonderfully light, triple aspect living room enjoys fabulous views across the gardens and countryside beyond. Doors spill out to the gardens and there is a wood burning stove.

The kitchen/breakfast room is a well- proportioned twin aspect space with a range of wall and base units, solid wooden worktops, lots of storage, room for a Range style oven and other appliances, space for a table and chairs and views over the gardens. There is also a conservatory, utility room and shower room with w.c., on the ground floor.

An impressive staircase with a two-storey glass feature wall overlooking the gardens leads up to the first-floor galleried landing. The master bedroom is a twin aspect light and airy space with a balcony, an en-suite and far-reaching views towards Cley Hill and Longleat woods. There are a further four bedrooms, all of which are double in size. The family bathroom includes a roll-top bath.

#### Outside

Approached via a quiet country lane, a gated driveway leads into a parking area which can comfortably take up to 10 cars. This is in addition to the triple car port which has a games room/home office above.

#### Barn

There is also a very large barn which could suit a variety of uses. With the ability to hold several cars, it is an excellent workshop space and could potentially be converted (subject to planning).