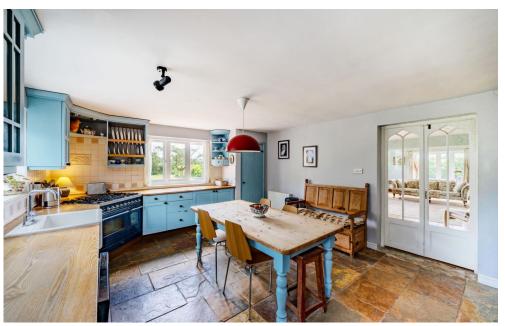

The kitchen/breakfast room is a well- proportioned twin aspect space with a range of wall and base units, solid wooden worktops, lots of storage, room for a Range style oven and other appliances, space for a table and chairs and views over the gardens. There is also a conservatory, utility room and shower room with w.c., on the ground floor.