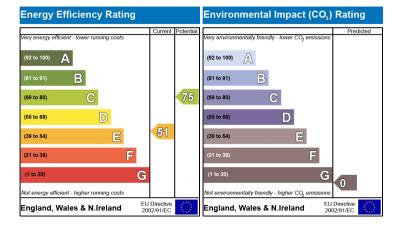

Sunny Bank, London, SE25

£575,000 Freehold

- Victorian family home
- Period features throughout
- Modern and Stylish Kitchen / Breakfast room
- Polished concrete work tops
- Engineered real wood flooring
- Bright and airy throughout

- Under floor heating in kitchen and up stairs bathroom
- Crittal windows & doors to rear aspect
- Landscaped rear garden
- Off street parking
- Short walk to Norwood Junction railway station & local amenities