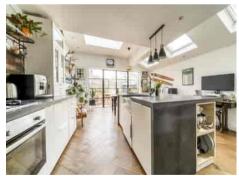

Sunny Bank, London, SE25

£575,000 Freehold

- Victorian family home
- Period features throughout
- Modern and Stylish Kitchen / Breakfast room
- Polished concrete work tops
- Engineered real wood flooring
- Bright and airy throughout

## £575,000 Freehold

Please click to read vendor comments and arrange a viewing for this recently renovated three-bedroom Victorian family home, ideally located in the cul-da-sac of Sunny bank.

TOTAL FLOOR AREA: 1317 sq.ft. (122.4 sq.m.) approx.