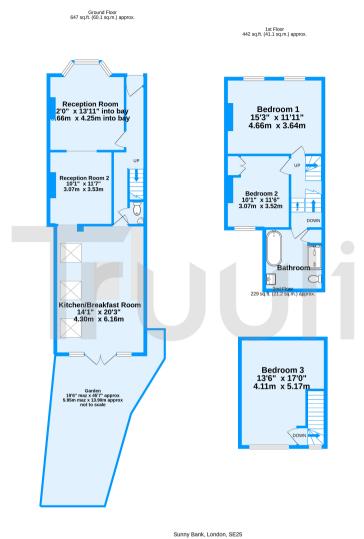

## £575,000 Freehold

Please click to read vendor comments and arrange a viewing for this recently renovated three-bedroom Victorian family home, ideally located in the cul-da-sac of Sunny bank.

TOTAL FLOOR AREA: 1317 sq.ft. (122.4 sq.m.) approx.

Whilst every attempt has been made to ensure the accuracy of the floorigan coratined here, measurements of doors, windows, fromm and any other times are approximate on relosponships by its baser for any error, prospective purchaser. The services, systems and appliances shown have not been tested and no guarantee as to their operability or efficiency, can be given.