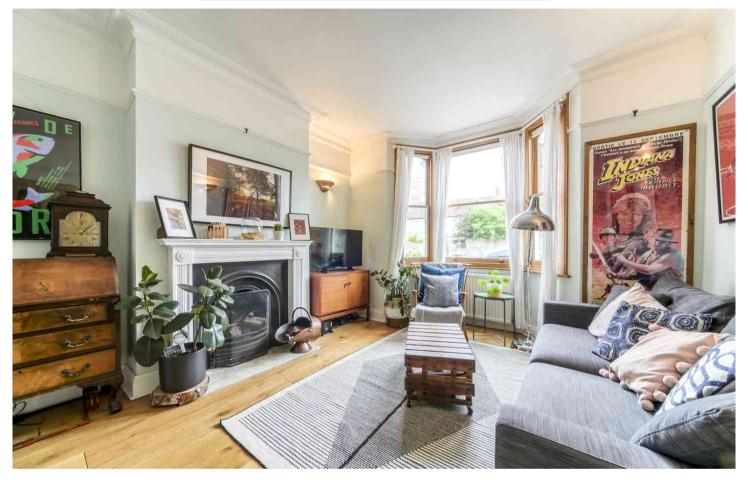

Sunny Bank, London, SE25

£575,000 Freehold

- Victorian family home
- Period features throughout
- Modern and Stylish Kitchen / Breakfast room
- Polished concrete work tops
- Engineered real wood flooring
- Bright and airy throughout

## £575,000 Freehold

Please click to read vendor comments and arrange a viewing for this recently renovated three-bedroom Victorian family home, ideally located in the cul-da-sac of Sunny bank.

TOTAL FLOOR AREA: 1317 sq.ft. (122.4 sq.m.) approx.