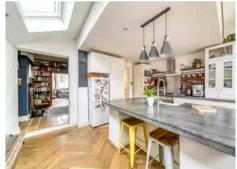

Sunny Bank, London, SE25

£575,000 Freehold

- Victorian family home
- Period features throughout
- Modern and Stylish Kitchen / Breakfast room
- Polished concrete work tops
- Engineered real wood flooring
- Bright and airy throughout

## £575,000 Freehold

Please click to read vendor comments and arrange a viewing for this recently renovated three-bedroom Victorian family home, ideally located in the cul-da-sac of Sunny bank.

TOTAL FLOOR AREA: 1317 sq.ft. (122.4 sq.m.) approx.