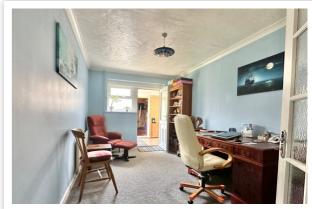

## AT A GLANCE...

In a prominent position, the south-facing aspect of this detached bungalow boasts distant sea views. The bungalow is situated in a desirable Cooden location and enjoys generously sized rooms and versatile accommodation including; A large enclosed entrance porch opening into the inner hall. The lounge/diner boasts a feature electric fireplace, distant sea views and ample space for living room and dining room furniture. The fitted kitchen has matching wall and base units, with an integrated eye-level double oven & hob, space for appliances and a useful larder cupboard. There are three large double bedrooms in the bungalow, one of which is currently used as an office. With double doors that lead to the rear garden and an integral garage door, there is a brick-built garden room that can be used for a variety of purposes. Furthermore, there is a modern fitted and fully tiled shower room, a large part-boarded loft space, double glazing and gas central heating via the combination boiler.