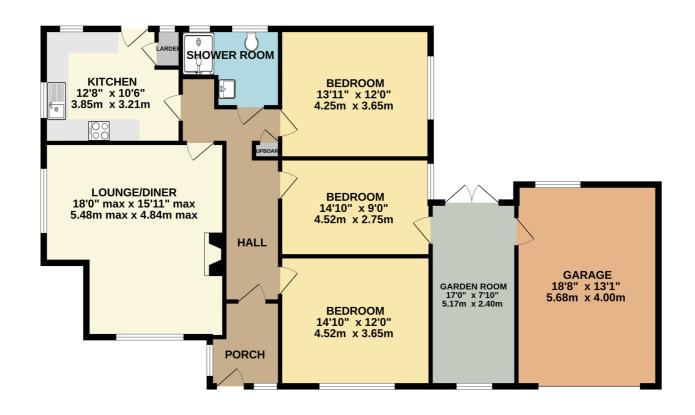

## GROUND FLOOR 1453 sq.ft. (135.0 sq.m.) approx.

#### TOTAL FLOOR AREA: 1453 sq.ft. (135.0 sq.m.) approx.

Whist every attempt has been made to ensure the accuracy of the floorplan contained here, measurements of doors, windows, rooms and any other items are approximate and no responsibility is taken for any error, omission or mis-statement. This plan is for illustrative purposes only and should be used as such by any prospective purchaser. The services, systems and appliances shown have not been tested and no guarantee as to their operability or efficiency can be given. Made with Metropix \$2025