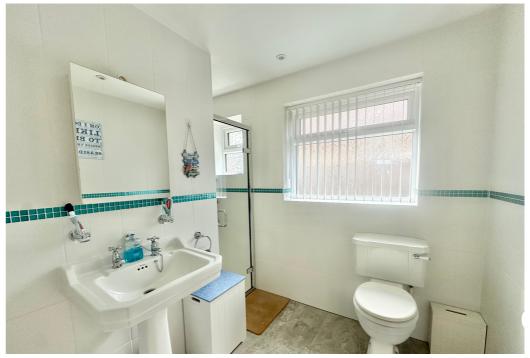

## AT A GLANCE...

In a prominent position, the south-facing aspect of this detached bungalow boasts distant sea views. The bungalow is situated in a desirable Cooden location and enjoys generously sized rooms and versatile accommodation including; A large enclosed entrance porch opening into the inner hall. The lounge/diner boasts a feature electric fireplace, distant sea views and ample space for living room and dining room furniture. The fitted kitchen has matching wall and base units, with an integrated eye-level double oven & hob, space for appliances and a useful larder cupboard. There are three large double bedrooms in the bungalow, one of which is currently used as an office. With double doors that lead to the rear garden and an integral garage door, there is a brick-built garden room that can be used for a variety of purposes. Furthermore, there is a modern fitted and fully tiled shower room, a large part-boarded loft space, double glazing and gas central heating via the combination boiler.