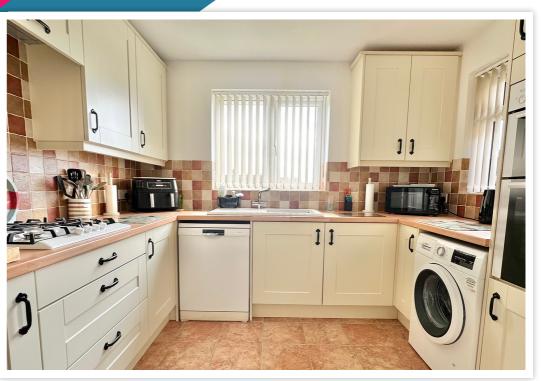

## AT A GLANCE...

In a prominent position, the south-facing aspect of this detached bungalow boasts distant sea views. The bungalow is situated in a desirable Cooden location and enjoys generously sized rooms and versatile accommodation including; A large enclosed entrance porch opening into the inner hall. The lounge/diner boasts a feature electric fireplace, distant sea views and ample space for living room and dining room furniture. The fitted kitchen has matching wall and base units, with an integrated eye-level double oven & hob, space for appliances and a useful larder cupboard. There are three large double bedrooms in the bungalow, one of which is currently used as an office. With double doors that lead to the rear garden and an integral garage door, there is a brick-built garden room that can be used for a variety of purposes. Furthermore, there is a modern fitted and fully tiled shower room, a large part-boarded loft space, double glazing and gas central heating via the combination boiler.