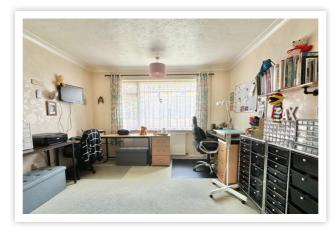

## AT A GLANCE...

In a prominent position, the south-facing aspect of this detached bungalow boasts distant sea views. The bungalow is situated in a desirable Cooden location and enjoys generously sized rooms and versatile accommodation including; A large enclosed entrance porch opening into the inner hall. The lounge/diner boasts a feature electric fireplace, distant sea views and ample space for living room and dining room furniture. The fitted kitchen has matching wall and base units, with an integrated eye-level double oven & hob, space for appliances and a useful larder cupboard. There are three large double bedrooms in the bungalow, one of which is currently used as an office. With double doors that lead to the rear garden and an integral garage door, there is a brick-built garden room that can be used for a variety of purposes. Furthermore, there is a modern fitted and fully tiled shower room, a large part-boarded loft space, double glazing and gas central heating via the combination boiler.