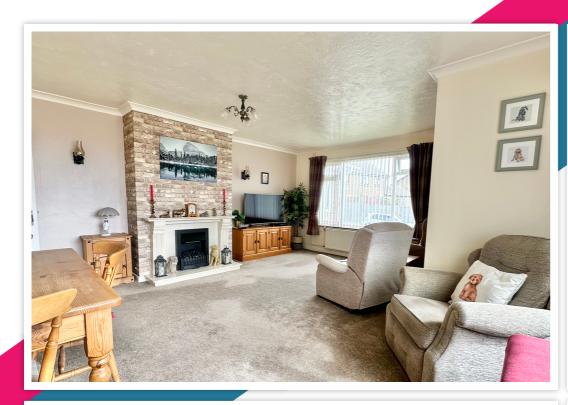

## AT A GLANCE...

In a prominent position, the south-facing aspect of this detached bungalow boasts distant sea views. The bungalow is situated in a desirable Cooden location and enjoys generously sized rooms and versatile accommodation including; A large enclosed entrance porch opening into the inner hall. The lounge/diner boasts a feature electric fireplace, distant sea views and ample space for living room and dining room furniture. The fitted kitchen has matching wall and base units, with an integrated eye-level double oven & hob, space for appliances and a useful larder cupboard. There are three large double bedrooms in the bungalow, one of which is currently used as an office. With double doors that lead to the rear garden and an integral garage door, there is a brick-built garden room that can be used for a variety of purposes. Furthermore, there is a modern fitted and fully tiled shower room, a large part-boarded loft space, double glazing and gas central heating via the combination boiler.