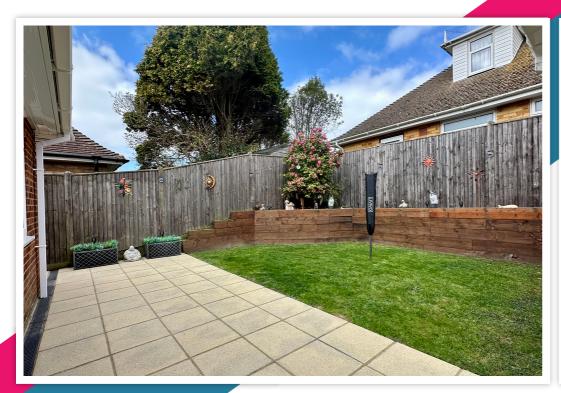

### Exterior

The bungalow boasts well-established gardens that surround the property. The low-maintenance rear garden is west facing and predominantly laid to lawn. There is patio area ideal for alfresco dining and mature raised flower beds.