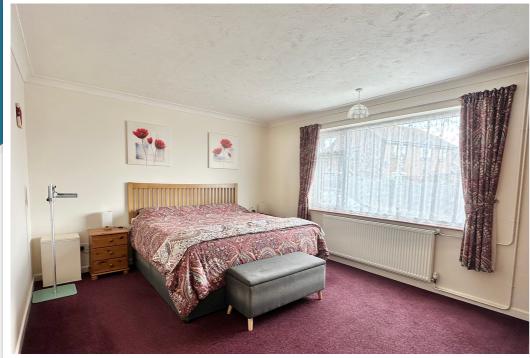

## AT A GLANCE...

In a prominent position, the south-facing aspect of this detached bungalow boasts distant sea views. The bungalow is situated in a desirable Cooden location and enjoys generously sized rooms and versatile accommodation including; A large enclosed entrance porch opening into the inner hall. The lounge/diner boasts a feature electric fireplace, distant sea views and ample space for living room and dining room furniture. The fitted kitchen has matching wall and base units, with an integrated eye-level double oven & hob, space for appliances and a useful larder cupboard. There are three large double bedrooms in the bungalow, one of which is currently used as an office. With double doors that lead to the rear garden and an integral garage door, there is a brick-built garden room that can be used for a variety of purposes. Furthermore, there is a modern fitted and fully tiled shower room, a large part-boarded loft space, double glazing and gas central heating via the combination boiler.