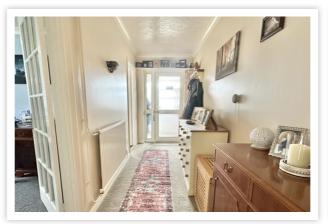

## AT A GLANCE...

In a prominent position, the south-facing aspect of this detached bungalow boasts distant sea views. The bungalow is situated in a desirable Cooden location and enjoys generously sized rooms and versatile accommodation including; A large enclosed entrance porch opening into the inner hall. The lounge/diner boasts a feature electric fireplace, distant sea views and ample space for living room and dining room furniture. The fitted kitchen has matching wall and base units, with an integrated eye-level double oven & hob, space for appliances and a useful larder cupboard. There are three large double bedrooms in the bungalow, one of which is currently used as an office. With double doors that lead to the rear garden and an integral garage door, there is a brick-built garden room that can be used for a variety of purposes. Furthermore, there is a modern fitted and fully tiled shower room, a large part-boarded loft space, double glazing and gas central heating via the combination boiler.