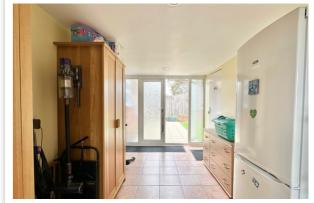

## AT A GLANCE...

In a prominent position, the south-facing aspect of this detached bungalow boasts distant sea views. The bungalow is situated in a desirable Cooden location and enjoys generously sized rooms and versatile accommodation including; A large enclosed entrance porch opening into the inner hall. The lounge/diner boasts a feature electric fireplace, distant sea views and ample space for living room and dining room furniture. The fitted kitchen has matching wall and base units, with an integrated eye-level double oven & hob, space for appliances and a useful larder cupboard. There are three large double bedrooms in the bungalow, one of which is currently used as an office. With double doors that lead to the rear garden and an integral garage door, there is a brick-built garden room that can be used for a variety of purposes. Furthermore, there is a modern fitted and fully tiled shower room, a large part-boarded loft space, double glazing and gas central heating via the combination boiler.