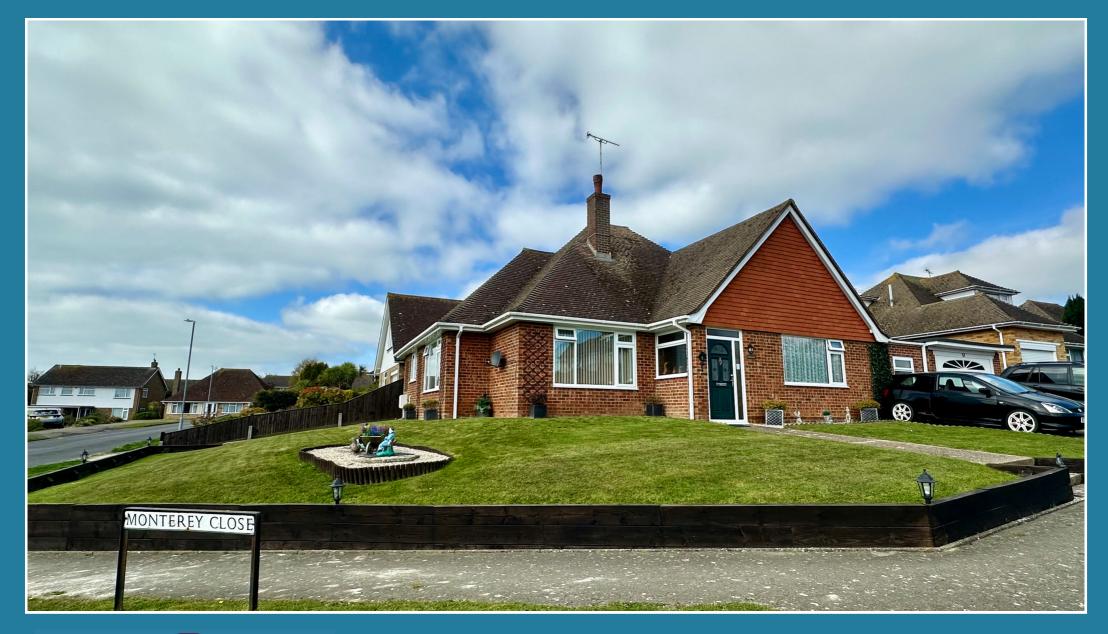

## AT A GLANCE...

In a prominent position, the south-facing aspect of this detached bungalow boasts distant sea views. The bungalow is situated in a desirable Cooden location and enjoys generously sized rooms and versatile accommodation including; A large enclosed entrance porch opening into the inner hall. The lounge/diner boasts a feature electric fireplace, distant sea views and ample space for living room and dining room furniture. The fitted kitchen has matching wall and base units, with an integrated eye-level double oven & hob, space for appliances and a useful larder cupboard. There are three large double bedrooms in the bungalow, one of which is currently used as an office. With double doors that lead to the rear garden and an integral garage door, there is a brick-built garden room that can be used for a variety of purposes. Furthermore, there is a modern fitted and fully tiled shower room, a large part-boarded loft space, double glazing and gas central heating via the combination boiler.

# **Key Features:**

- Spacious Detached Bungalow
- Three Large Double Bedrooms
- Distant Sea Views From The Lounge/Diner & Kitchen
- Modern Fitted Shower Room
- Popular Cooden Location
- Dual Aspect Lounge/Diner
- Off Road Parking & 1 1/2 Garage

1 Monterey Close, Bexhill-on-Sea, East Sussex, TN39 3SZ

≥3 Bedroom =1 Bathroom =2 Reception