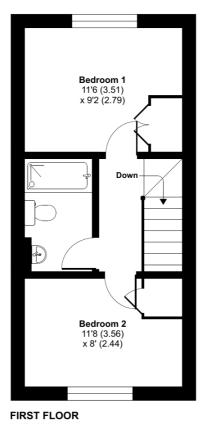

### FIRST FLOOR

# Landing

Access to loft space. Doors to all rooms.

#### Bedroom 1

11' 6" x 9' 2" (3.51m x 2.79m) Built-in double wardrobe. Radiator. Double glazed window to rear.

#### Bedroom 2

Double glazed window to front. Radiator.

#### **Bathroom**

Suite comprising panel enclosed bath with separate rainfall shower and glass side screen, low level flush wc and pedestal mounted wash hand basin. Partially tiled walls. Radiator. Extractor fan.