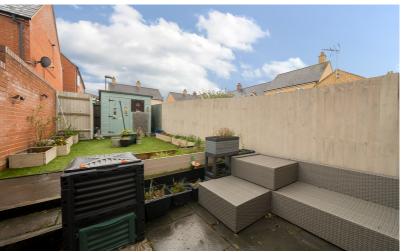

## Rear Garden

Low maintenance rear garden laid to artificial lawn with paved patio area.
Garden shed with power connected.
Enclosed with brick wall and wood panel fencing with gated access to parking area and garage.

## Single Garage

Located under a coach house (far left) with up & over door to the front. Parking space to the front for one car.