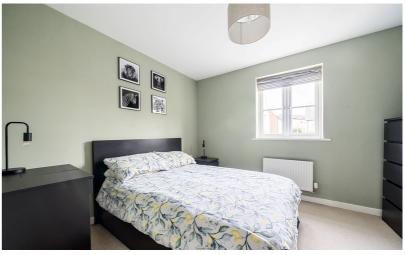

#### Bedroom 1

11' 6" x 9' 2" (3.51m x 2.79m) Built-in double wardrobe. Radiator. Double glazed window to rear.