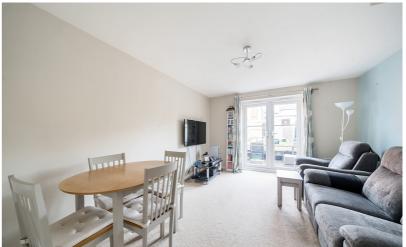

# **Living Room**

14' 1" x 11' 6" (4.29m x 3.51m) Understairs storage cupboard. Radiator. Double glazed french doors opening onto the rear garden.