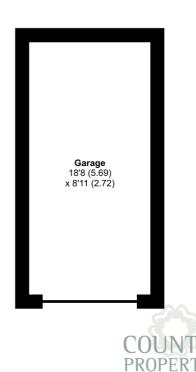

## Single Garage

Located under a coach house (far left) with up & over door to the front. Parking space to the front for one car.