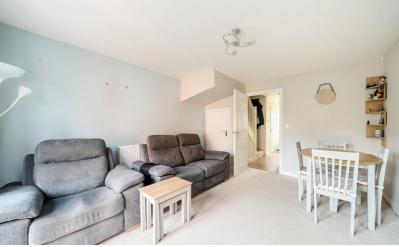

# **Living Room**

14' 1" x 11' 6" (4.29m x 3.51m) Understairs storage cupboard. Radiator. Double glazed french doors opening onto the rear garden.