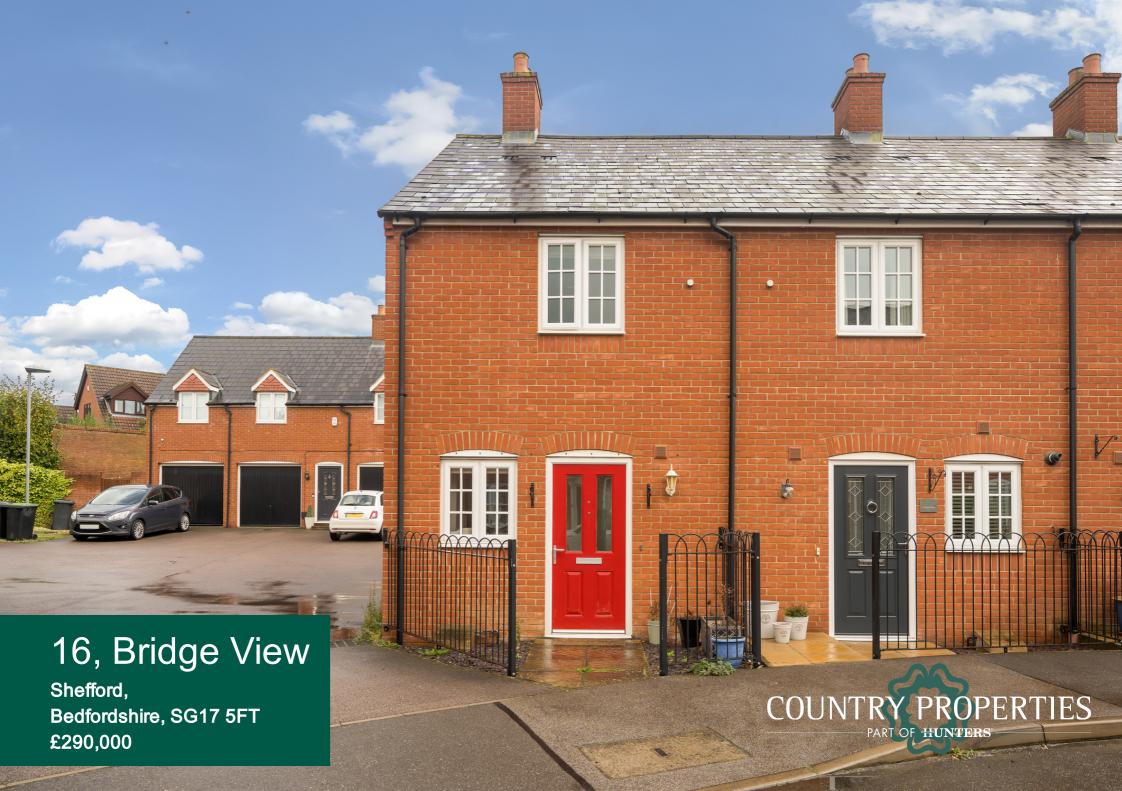

This well presented two bedroom end of terrace home with a garage is an ideal first time buy or investment purchase, situated in a quiet development just a short stroll to the heart of Shefford.

- Newly re-fitted shaker style kitchen with integrated appliances
- Living room with french doors opening onto the rear garden
- Master bedroom with built-in double wardrobe
- Low maintenance rear garden laid to artificial lawn
- Single garage with parking space for one car to the front
- Short stroll to the pretty market town of Shefford and its amenities

## **Front Garden**

Enclosed with wrought iron railings with slate chippings and central footpath to front door. Outside light.

## Single Garage

Located under a coach house (far left) with up & over door to the front. Parking space to the front for one car.