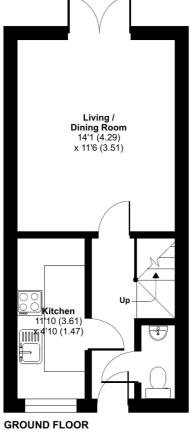

## **GROUND FLOOR**

#### Kitchen

11' 10" x 4' 10" (3.61m x 1.47m) Re-fitted with a range of shaker style wall and base units with wood effect worksurfaces and tiled splashbacks. Inset one & half bowl stainless steel sink with drainer and swan neck mixer tap over. Fitted oven and 4-ring gas hob with extractor hood over. Integrated washing machine, dishwasher and fridge/freezer. Wall cupboard housing gas boiler. Tiled flooring. Radiator. Double glazed window to front.

# **Living Room**

14' 1" x 11' 6" (4.29m x 3.51m) Understairs storage cupboard. Radiator. Double glazed french doors opening onto the rear garden.