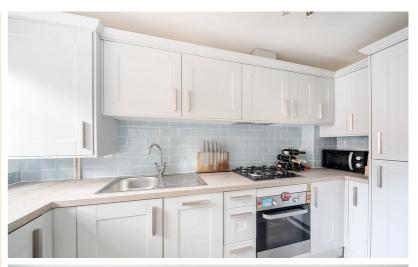

#### Kitchen

11' 10" x 4' 10" (3.61m x 1.47m) Re-fitted with a range of shaker style wall and base units with wood effect worksurfaces and tiled splashbacks. Inset one & half bowl stainless steel sink with drainer and swan neck mixer tap over. Fitted oven and 4-ring gas hob with extractor hood over. Integrated washing machine, dishwasher and fridge/freezer. Wall cupboard housing gas boiler. Tiled flooring. Radiator. Double glazed window to front.