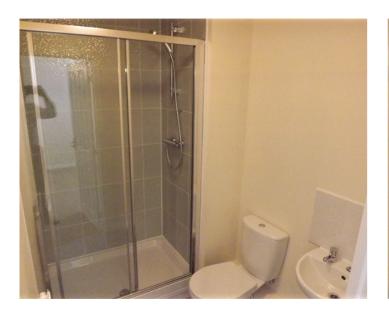

**EN-SUITE SHOWER ROOM** 

**BEDROOM TWO** 

11' 7" x 8' 6" (3.53m x 2.59m)

**FAMILY BATHROOM** 

TWO STORAGE CUPBOARDS

ALLOCATED PARKING FOR ONE CAR