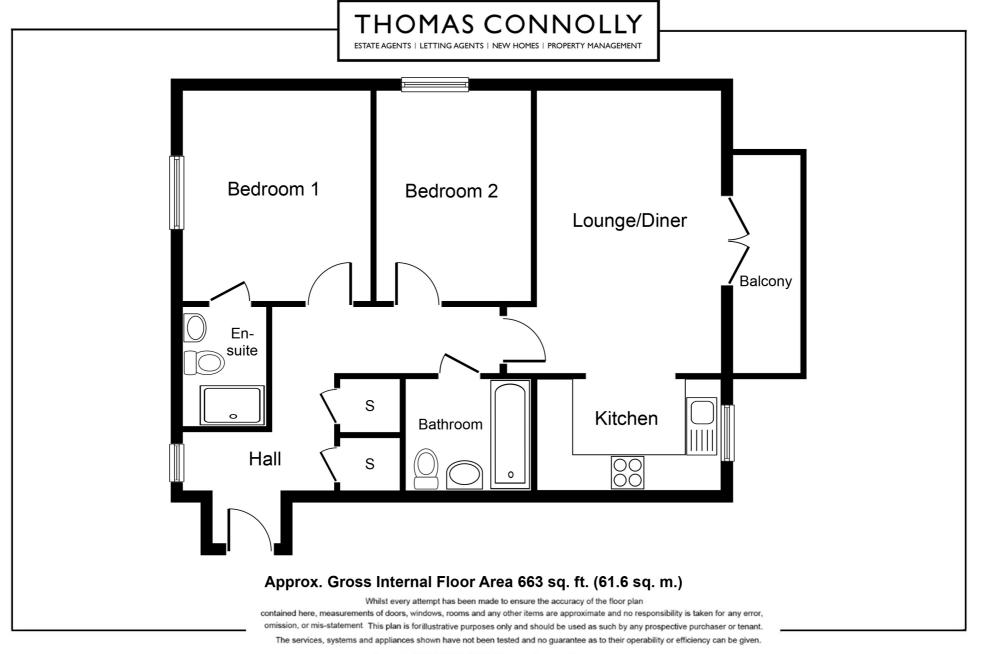

Accommodation in brief comprises; communal entrance via intercom system, door to private entrance, open plan living area with balcony, fitted kitchen with integrated appliances, two bedrooms, en-suite shower room to the master and a family bathroom. This property also benefits from an allocated parking space.

#### FIRST FLOOR APARTMENT

**ENTRANCE HALL** 

**OPEN PLAN LOUNGE/DINER** 15' 7" x 10' 2" (4.75m x 3.10m)

BALCONY OFF LOUNGE

**KITCHEN** 

10' 2" x 6' 2" (3.10m x 1.88m)

**BEDROOM ONE** 

11' 7" x 10' 4" (3.53m x 3.15m)

**EN-SUITE SHOWER ROOM** 

**BEDROOM TWO** 

11' 7" x 8' 6" (3.53m x 2.59m)

**FAMILY BATHROOM** 

TWO STORAGE CUPBOARDS

ALLOCATED PARKING FOR ONE CAR