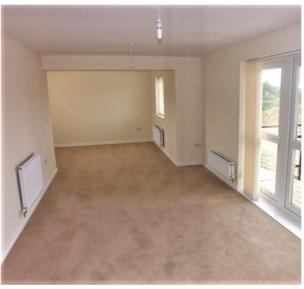

#### FIRST FLOOR APARTMENT

**ENTRANCE HALL** 

**OPEN PLAN LOUNGE/DINER** 15' 7" x 10' 2" (4.75m x 3.10m)

BALCONY OFF LOUNGE

**KITCHEN** 

10' 2" x 6' 2" (3.10m x 1.88m)

**BEDROOM ONE** 

11' 7" x 10' 4" (3.53m x 3.15m)