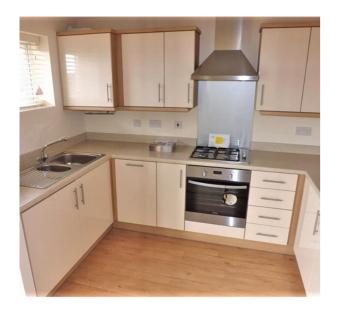

#### FIRST FLOOR APARTMENT

**ENTRANCE HALL** 

**OPEN PLAN LOUNGE/DINER** 15' 7" x 10' 2" (4.75m x 3.10m)

BALCONY OFF LOUNGE

**KITCHEN** 

10' 2" x 6' 2" (3.10m x 1.88m)

**BEDROOM ONE** 

11' 7" x 10' 4" (3.53m x 3.15m)