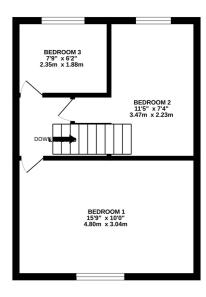

On entering you have an entrance porch leading through to the hallway which proceeds to a good size lounge which offers fitted open fire and surround. Also new modern fitted kitchen with a range of fitted wall and base units, integrated hob and oven and downstairs bathroom suite. Moving upstairs you are welcomed to three good size bedrooms. Externally, to the front you have a driveway to accommodate three cars and to the rear with double gates you have further parking. This leads to the rear garden which is presented with low maintenance. Also gated side access leading to the front. There is so much opportunity if wanting to extend, please call the Walderslade sales team for further information.

1ST FLOOR 318 sq.ft. (29.5 sq.m.) approx

TOTAL FLOOR AREA: 671 sq.ft. (62.3 sq.m.) approx.

Whilst every attempt has been made to ensure the accuracy of the floorplan contained here, measurements of doors, windows, rooms and any other items are approximate and no responsibility is taken for any error, omission or mis-statement. This plan is for illustrative purposes only and should be used as such by any prospective purchaser. The services, systems and appliances shown have not been tested and no guarantee as to their operability or efficiency can be given.