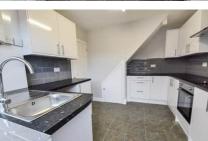

#### **Description**

\*£300,000 - £320,000\* Being offered with no forward chain is this three bedroom end of terrace home with the opportunity to extend subject to relevant planning permissions. The property has been refurbished and is ready to move into, with a modern fitted kitchen, double glazing and new carpets throughout.

On entering you have an entrance porch leading through to the hallway which proceeds to a good size lounge which offers fitted open fire and surround. Also new modern fitted kitchen with a range of fitted wall and base units, integrated hob and oven and downstairs bathroom suite. Moving upstairs you are welcomed to three good size bedrooms. Externally, to the front you have a driveway to accommodate three cars and to the rear with double gates you have further parking. This leads to the rear garden which is presented with low maintenance. Also gated side access leading to the front. There is so much opportunity if wanting to extend, please call the Walderslade sales team for further information.

#### **Key Features**

- No Forward Chain and Ready to Move into
- Three Bed End of Terrace
- Opportunity to Extend (Subject to Relevant Planning Permission)
- · Situated on Corner
- · New Modern Fitted Kitchen
- · Driveway to the Front and Rear
- Low Maintenance Garden