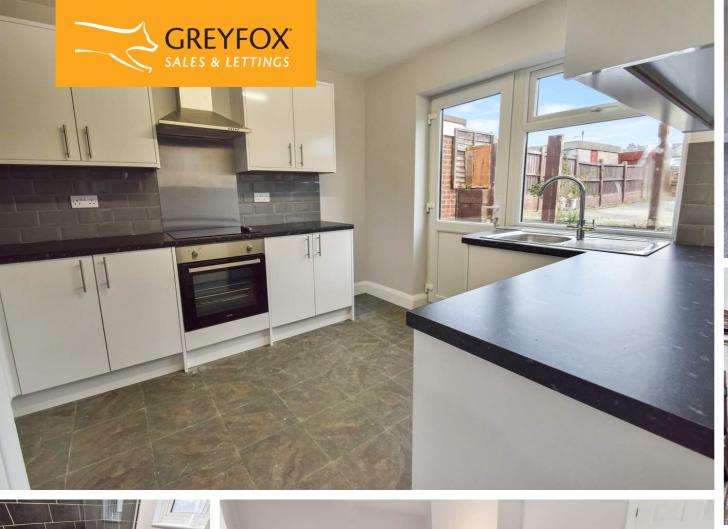

On entering you have an entrance porch leading through to the hallway which proceeds to a good size lounge which offers fitted open fire and surround. Also new modern fitted kitchen with a range of fitted wall and base units, integrated hob and oven and downstairs bathroom suite. Moving upstairs you are welcomed to three good size bedrooms. Externally, to the front you have a driveway to accommodate three cars and to the rear with double gates you have further parking. This leads to the rear garden which is presented with low maintenance. Also gated side access leading to the front. There is so much opportunity if wanting to extend, please call the Walderslade sales team for further information.

#### **Key Features**

- No Forward Chain and Ready to Move into
- Three Bed End of Terrace
- Opportunity to Extend (Subject to Relevant Planning Permission)
- · Situated on Corner
- · New Modern Fitted Kitchen
- · Driveway to the Front and Rear
- Low Maintenance Garden