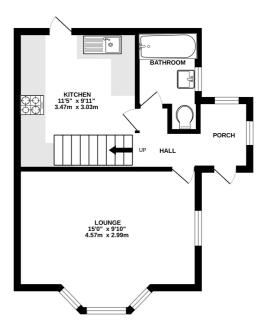

On entering you have an entrance porch leading through to the hallway which proceeds to a good size lounge which offers fitted open fire and surround. Also new modern fitted kitchen with a range of fitted wall and base units, integrated hob and oven and downstairs bathroom suite. Moving upstairs you are welcomed to three good size bedrooms. Externally, to the front you have a driveway to accommodate three cars and to the rear with double gates you have further parking. This leads to the rear garden which is presented with low maintenance. Also gated side access leading to the front. There is so much opportunity if wanting to extend, please call the Walderslade sales team for further information.

1ST FLOOR 318 sq.ft. (29.5 sq.m.) approx

TOTAL FLOOR AREA: 671 sq.ft. (62.3 sq.m.) approx.

Whilst every attempt has been made to ensure the accuracy of the floorplan contained here, measurements of doors, windows, rooms and any other items are approximate and no responsibility is taken for any error, omission or mis-statement. This plan is for illustrative purposes only and should be used as such by any prospective purchaser. The services, systems and appliances shown have not been tested and no guarantee as to their operability or efficiency can be given.