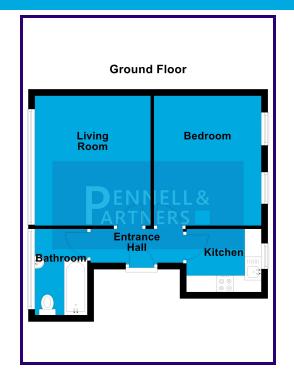

# ENTRANCE HALL

## LOUNGE

3.64m x 3.52m (11' 11" x 11' 7")

### KITCHEN

2.29m x 1.77m (7' 6" x 5' 10")

## BEDROOM

3.94m x 3.26m (12' 11" x 10' 8")

## BATHROOM