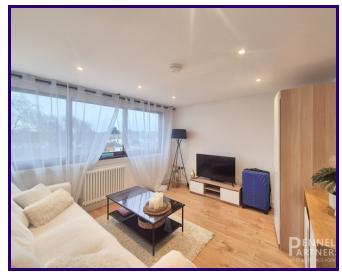

## ABOUT THE PROPERTY

Introducing this superb 1 bedroom Flat located on London Road in Peterborough. This tastefully decorated apartment boasts a large lounge, a kitchen with fitted appliances, and a bathroom all in excellent condition. The property also features a courtyard terrace to the rear, perfect for enjoying the outdoors.

## LOUNGE

3.64m x 3.52m (11' 11" x 11' 7")