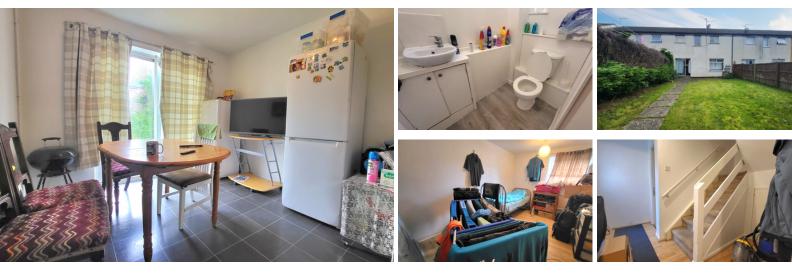

### **KITCHEN/DINER**

19' 4" x 9' 8" (min) (5.89m x 2.95m) (approx) Fitted with a range of base and eye level units with work surfaces over, sink with mixer tap, integrated oven, hob, plumbing for a washing machine, space for a fridge/ freezer. UPVC double glazed window to front and sliding doors to rear.

## BATHROOM

Window to front. Fitted with a three piece suite comprising of a bath, shower cubicle and sink.

# WC

5' 7" x 3' 6" (1.70m x 1.07m) (approx) Fitted with a two piece suite comprising low level W/C and wash hand basin.

#### WC

4' 7" x 2' 7" (1.40m x 0.79m) (approx) Fitted with a low level W/C.