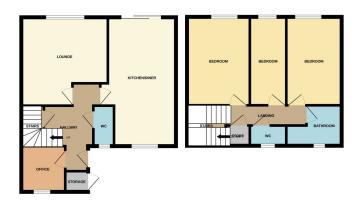

#### **ENTRANCE**

Door to side.

## STUDY

7' 3" x 7' 0" (2.21m x 2.13m) (approx) Window to front.

# WC

5' 7" x 3' 6" (1.70m x 1.07m) (approx) Fitted with a two piece suite comprising low level W/C and wash hand basin.

## LOUNGE

13' 4" x 13' 3" (4.06m x 4.04m) (approx) Window to rear and radiator.

### **KITCHEN/DINER**

19' 4" x 9' 8" (min) (5.89m x 2.95m) (approx) Fitted with a range of base and eye level units with work surfaces over, sink with mixer tap, integrated oven, hob, plumbing for a washing machine, space for a fridge/ freezer. UPVC double glazed window to front and sliding doors to rear.

# FIRST FLOOR LANDING

Cupboard

# **BEDROOM 1**

Window to rear.

**BEDROOM 2** 

Window to rear.

BEDROOM 3

Window to rear.

## BATHROOM

Window to front. Fitted with a three piece suite comprising of a bath, shower cubicle and sink.

#### WC

4' 7" x 2' 7" (1.40m x 0.79m) (approx) Fitted with a low level W/C.

### **AGENT NOTES**

The floorplan is for illustrative purposes only. Fixtures and fittings do not represent the current state of the property. Not to scale and is meant as a guide only.

Property details herein do not form part or all of an offer or contract. Any measurements included are for guidance only and, as such, must not be used for the purchase of carpets or fitted furniture etc. We have not tested any apparatus, equipment, fixtures or services; neither have we confirmed or verified the legal title of the property. All prospective purchasers must satisfy themselves as to the correctness and cocuracy of such details provided by us. We accept no liability for any existing or future defects relating to any property. Any plans shown are not to scale and are meant as a guide only. 1110 Lincoln Road PE4 6BP T: 01733 574969