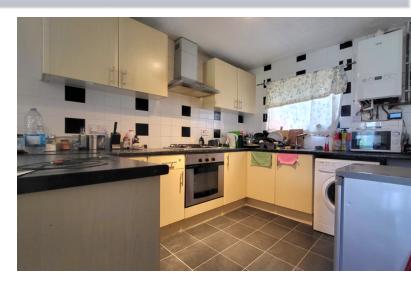

### **KITCHEN/DINER**

19' 4" x 9' 8" (min) (5.89m x 2.95m) (approx) Fitted with a range of base and eye level units with work surfaces over, sink with mixer tap, integrated oven, hob, plumbing for a washing machine, space for a fridge/ freezer. UPVC double glazed window to front and sliding doors to rear.