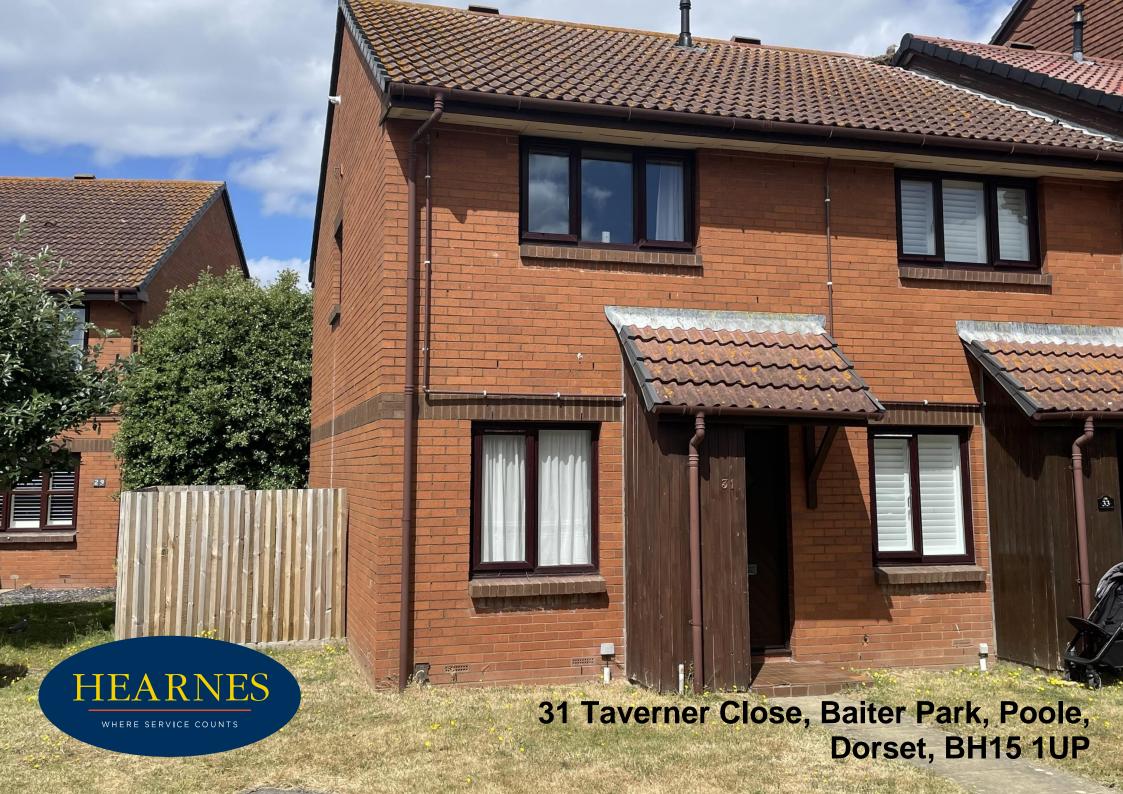

## 31 Taverner Close, Baiter Park, Poole, Dorset, BH15 1UP FREEHOLD PRICE £300,000

An immaculately presented 2 bedroom end of terrace house, with a large courtyard garden, newly fitted kitchen and 400m to the harbour at Baiter Park and 650m to The Quay. The downstairs accommodation offers open plan yet separate living space in the lounge, which opens to a kitchen/dining area where a door leads to the courtyard garden. The upstairs accommodation offers 2 double bedrooms both with fitted storage, and a modern bathroom. The property also benefits from having a new gas fired combination boiler installed and radiators throughout, double glazing, private parking in addition to numerous communal parking spaces in close proximity to the property.

- Delightful 2 bedroom end of terrace house just 400m to the harbour at Baiter Park
- Open plan kitchen/dining room with doors to the rear garden
- Stylish and newly fitted kitchen with white gloss units, integrated fridge and separate freezer, electric fan oven and electric hob above with extractor fan
- Morden bathroom with shower over bath, vanity unit with sink above and separate airing cupboard
- Gas central heating via newly fitted radiators and combination boiler, and double glazing
- Private parking and also there are multiple other communal spaces a stone throw away from the property
- Can be offered with no forward chain!