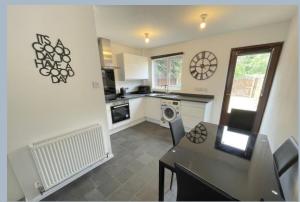

- Delightful 2 bedroom end of terrace house just 400m to the harbour at Baiter Park
- Open plan kitchen/dining room with doors to the rear garden
- Stylish and newly fitted kitchen with white gloss units, integrated fridge and separate freezer, electric fan oven and electric hob above with extractor fan
- Morden bathroom with shower over bath, vanity unit with sink above and separate airing cupboard
- Gas central heating via newly fitted radiators and combination boiler, and double glazing
- Private parking and also there are multiple other communal spaces a stone throw away from the property
- Can be offered with no forward chain!