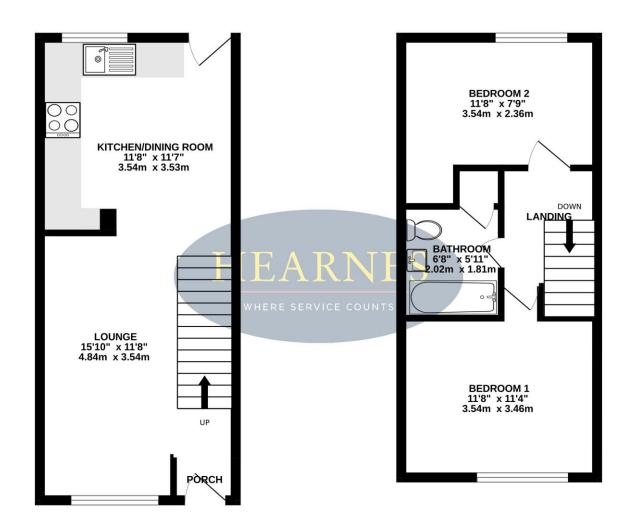

## TOTAL FLOOR AREA: 622 sq.ft. (57.8 sq.m.) approx.

Whilst every attempt has been made to ensure the accuracy of the floorplan contained here, measurements of doors, windows, rooms and any other items are approximate and no responsibility is taken for any error, comission or mis-statement. This plan is for illustrative purposes only and should be used as such by any prospective purchaser. The services, systems and appliances shown have not been tested and no guarantee as to their operability or efficiency can be given.

Made with Metropix €2024