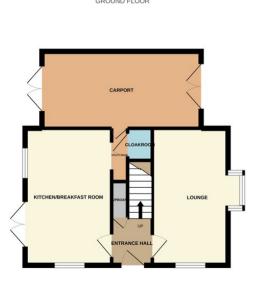

## **Bourne**

£260,000

\*\*\*MODERN THREE/FOUR BEDROOM STAMFORD HOMES BUILT DETACHED FAMILY HOME WITH ENSUITE TO MASTER BEDROOM\*\*\* Offers are invited in excess of £260,000 for this detached property is located on the South side of Bourne town on a small and very popular development with easy access to Tesco's and the Grammar school. The current owners have retained a quirky and versatile sitting room/study landing as originally built by the builders which has a Juliet balcony overlooking the rear garden. In a number of these properties the arch has been replaced with a more traditional door to provide a more conventional 4th bedroom. The property downstairs benefits from a kitchen/diner, lounge, utility room and cloakroom. Outside there is a car port providing off street parking and an enclosed rear garden." EPC Rating C/ Council Tax Band C