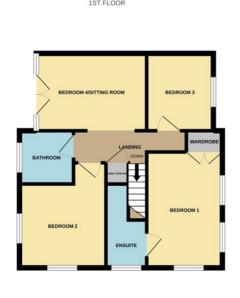

## **Bourne**

£260,000

\*\*\*MODERN THREE/FOUR BEDROOM STAMFORD HOMES BUILT DETACHED FAMILY HOME WITH ENSUITE TO MASTER BEDROOM\*\*\* Offers are invited in excess of £260,000 for this detached property is located on the South side of Bourne town on a small and very popular development with easy access to Tesco's and the Grammar school. The current owners have retained a quirky and versatile sitting room/study landing as originally built by the builders which has a Juliet balcony overlooking the rear garden. In a number of these properties the arch has been replaced with a more traditional door to provide a more conventional 4th bedroom. The property downstairs benefits from a kitchen/diner, lounge, utility room and cloakroom. Outside there is a car port providing off street parking and an enclosed rear garden." EPC Rating C/ Council Tax Band C