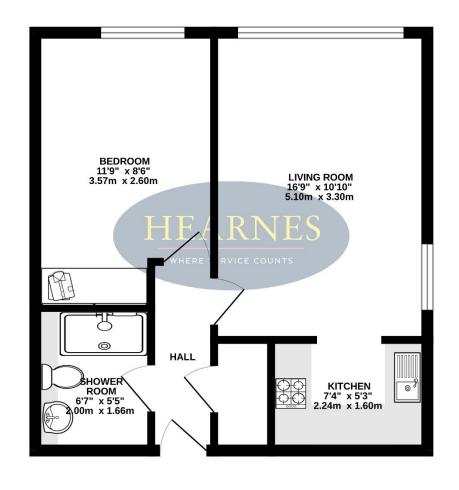

FIRST FLOOR 402 sq.ft. (37.4 sq.m.) approx.

18-20 Parkstone Road, Poole, Dorset, BH15 2PG Tel: 01202 377377 Email: poole@hearnes.com www.hearnes.com OFFICES ALSO AT: BOURNEMOUTH, FERNDOWN, RINGWOOD & WIMBORNE