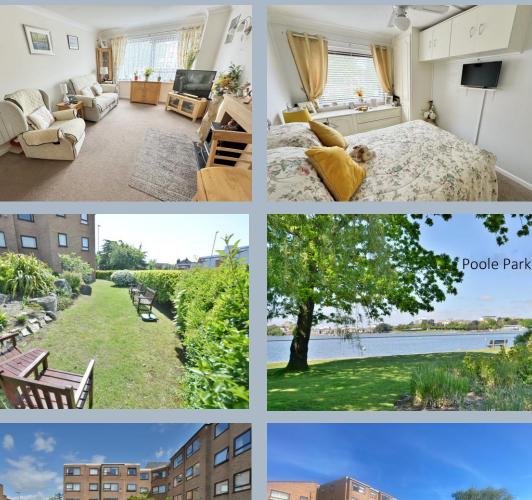

## Flat 17 Homedene House, Seldown Road, Poole, Dorset, BH15 1UJ Leasehold Price £85,000

An immaculate and well presented first floor one bedroom retirement flat in this conveniently located development for the over 55's opposite Poole Park. This charming flat has been updated by the current owner to include a new shower room, redecoration and updated kitchen. It also offers a large entrance hall storage cupboard, excellent fitted cupboards and wardrobes in the bedroom and new entrance hall and bedroom carpets. The property is sold with no forward chain. Homedene House benefits from a communal lounge, guest suite, as well as communal well tendered gardens.

- First floor one bedroom flat in a superb town centre location
- Immaculately presented throughout and has been updated by the current owner
- New shower room with walk in double shower, fitted w.c, wash basin and vanity units
- Modern kitchen with electric hob, oven and space for fridge/freezer
- Sold with no forward chain
- Development for the over 55's with a house manager there Monday to Friday 9-4
- Communal guest lounge, guest suite and laundry room
- Communal parking
- Pet friendly development
- Secure area for mobility scooters with electric supply
- Excellent location opposite Poole Park

This property is ideally located to enjoy the amenities that Poole has to offer with the Town Centre just half a mile away. The Lighthouse Theatre is just around the corner and is very popular with the residents. If you require transport, the circular bus route stops opposite the flat. The public swimming pool and Poole Hospital are within 500m. Poole Park, Baiter Park, Whitecliff and Poole Quay provide beautiful views and linked by a waterside footpath.