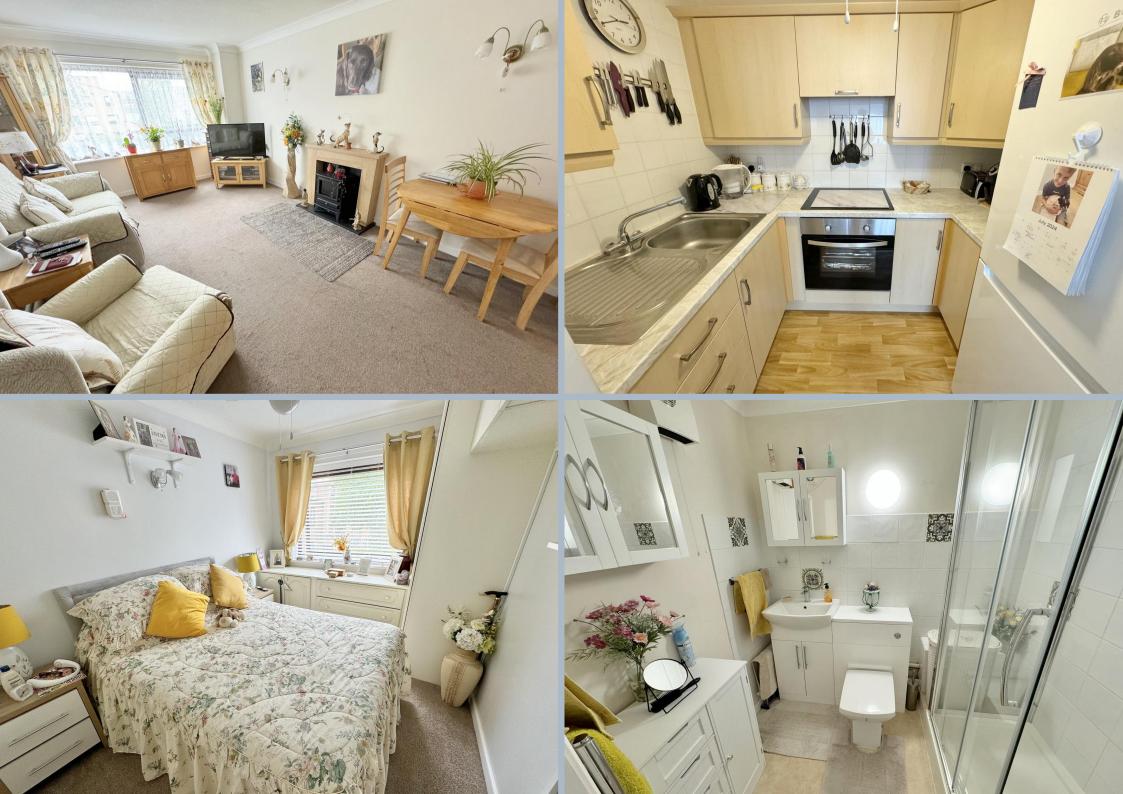

## Flat 17 Homedene House, Seldown Road, Poole, Dorset, BH15 1UJ Leasehold Price £85,000

An immaculate and well presented first floor one bedroom retirement flat in this conveniently located development for the over 55's opposite Poole Park. This charming flat has been updated by the current owner to include a new shower room, redecoration and updated kitchen. It also offers a large entrance hall storage cupboard, excellent fitted cupboards and wardrobes in the bedroom and new entrance hall and bedroom carpets. The property is sold with no forward chain. Homedene House benefits from a communal lounge, guest suite, as well as communal well tendered gardens.

- First floor one bedroom flat in a superb town centre location
- Immaculately presented throughout and has been updated by the current owner
- New shower room with walk in double shower, fitted w.c, wash basin and vanity units
- Modern kitchen with electric hob, oven and space for fridge/freezer
- Sold with no forward chain
- Development for the over 55's with a house manager there Monday to Friday 9-4
- Communal guest lounge, guest suite and laundry room
- Communal parking
- Pet friendly development
- Secure area for mobility scooters with electric supply
- Excellent location opposite Poole Park