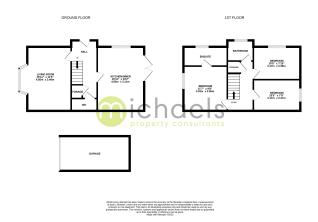

ynolds Drive, Halstead, Essex. CO9 2FZ.

Situated in a sought-after location in Halstead, this beautifully presented three-bedroom detached home is perfect for families looking to move into the area. Positioned on a corner plot, the property is within close proximity to excellent schooling and a range of local amenities.



Call to view 01787 322799



# Property Details.

### **Ground Floor**

## **Entrance Hall**

# **Living Room**



4.85m x 3.48m (15' 11" x 11' 5")

# Kitchen/Diner



4.85m x 3.11m (15'



11" x 10' 2")

## WC

### **Bedroom One**



3.53m x 2.95m (11' 7" x 9' 8")

# Property Details.

## **Ensuite**



**Bedroom Two** 



3.17m x 2.39m (10' 5" x 7' 10")

# **Bedroom Three**



3.17m x 2.37m (10' 5" x 7' 9")

# **Bathroom**



# Property Details.

#### **Floorplans**



#### Location



#### **Energy Ratings**

We have not carried out a structural survey and the services, appliances and specific fittings have not been tested. All photographs, measurements, floor plans and distances referred to are given as a guide only and should not be relied upon for the purchase of carpets or any other fixtures or fittings. Gardens, roof terraces, balconies and communal gardens as well as tenure and lease details cannot have their accuracy guaranteed for intending purchasers. Lease details, service ground rent (where applicable) are given as a guide only and should be checked and confirmed by your solicitor prior to exchange of contracts.