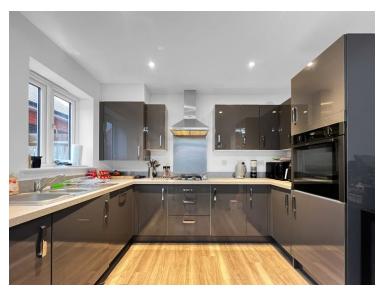

# £410,000



- Detached House On A Corner Plot
- Three Well Proportioned Bedrooms
  With An En Suite To Master
- Living Room With Feature Bay Window
- Kitchen/Diner With French Doors
  Out To Garden
- Downstairs and Upstairs Family Bathroom
- Enclosed Rear Garden
- Driveway And Garage

# Reynolds Drive, Halstead, Essex. CO9 2FZ.

Situated in a sought-after location in Halstead, this beautifully presented three-bedroom detached home is perfect for families looking to move into the area. Positioned on a corner plot, the property is within close proximity to excellent schooling and a range of local amenities.



Call to view 01787 322799



# Property Details.

### **Ground Floor**

## **Entrance Hall**

# **Living Room**



4.85m x 3.48m (15' 11" x 11' 5")

# Kitchen/Diner



4.85m x 3.11m (15'



11" x 10' 2")

## WC

### **Bedroom One**



3.53m x 2.95m (11' 7" x 9' 8")

# Property Details.

## **Ensuite**



**Bedroom Two** 



3.17m x 2.39m (10' 5" x 7' 10")

# **Bedroom Three**



3.17m x 2.37m (10' 5" x 7' 9")

# **Bathroom**



# Property Details.

#### **Floorplans**



#### Location



#### **Energy Ratings**

We have not carried out a structural survey and the services, appliances and specific fittings have not been tested. All photographs, measurements, floor plans and distances referred to are given as a guide only and should not be relied upon for the purchase of carpets or any other fixtures or fittings. Gardens, roof terraces, balconies and communal gardens as well as tenure and lease details cannot have their accuracy guaranteed for intending