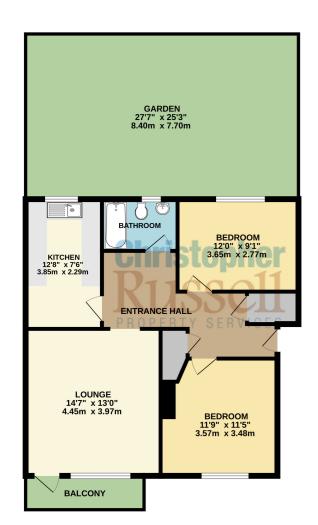

ng order. Great care is taken when measuring but measurements should not be relied upon for ordering carpets, equipment etc.

Christopher Russell LLP. Registered in Cardiff. Partnership No. OC329088

A significantly larger than average two double bedroom ground floor flat with its own balcony and own private rear garden.

Offered as end of chain, this extremely well presented and modernised flat comprises; entrance hall, lounge/diner, two double bedrooms, kitchen and bathroom suite.

The property features a long lease, gas central heating, double glazing, modern fitted kitchen and modern bathroom suite.

There is a balcony off the lounge/diner and your own fenced rear garden.

The remaining term is 115 years and 8 months.

Council Tax Band B.

GROUND FLOOR 722 sq.ft. (67.1 sq.m.) approx.