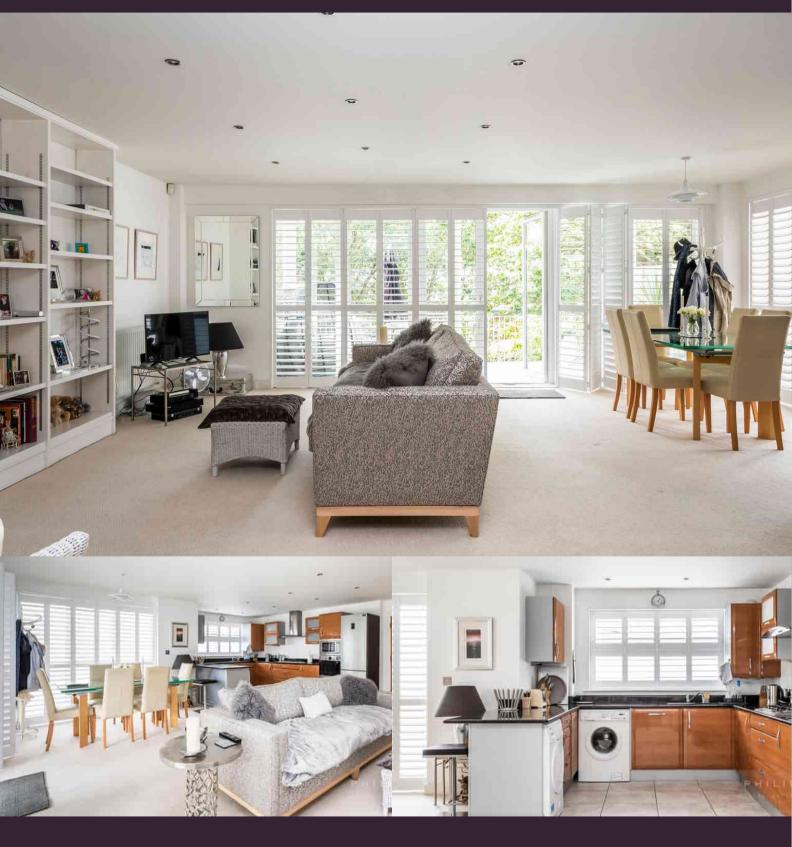

## About this property

A stunning two bedroom ground floor apartment located under 500m metres from Ashley Cross with its own private terrace, allocated parking and harbour glimpses. Pets are allowed, holiday lets are not permitted.

This spacious two bedroom ground floor apartment has the benefit of direct access, not only from the communal areas but from a private gate leading to its own terrace. The large open plan kitchen and living room, with its double aspect, provide an ideal area in which to entertain. The modern fitted kitchen has a range of integral appliances and social breakfast bar, dividing the dining room and living space which features fitted display bookshelves. From here you have direct access onto a private terrace which enjoys a wooded outlook towards the harbour with some glimpses of the water.

The main bedroom has a range of fitted wardrobes and a luxurious ensuite shower room. Bedroom two shares the family bathroom. Additional storage can be found in the entrance hall. Outside the westerly facing terrace, there is a great deal of seclusion and the area has been extended to offer both dining and a seating area with the benefit of a private secure gate giving direct access to the parking area. The property also benefits from an intercom system and a store cupboard, located at the bottom of the drive, which is shared with Flat 2.