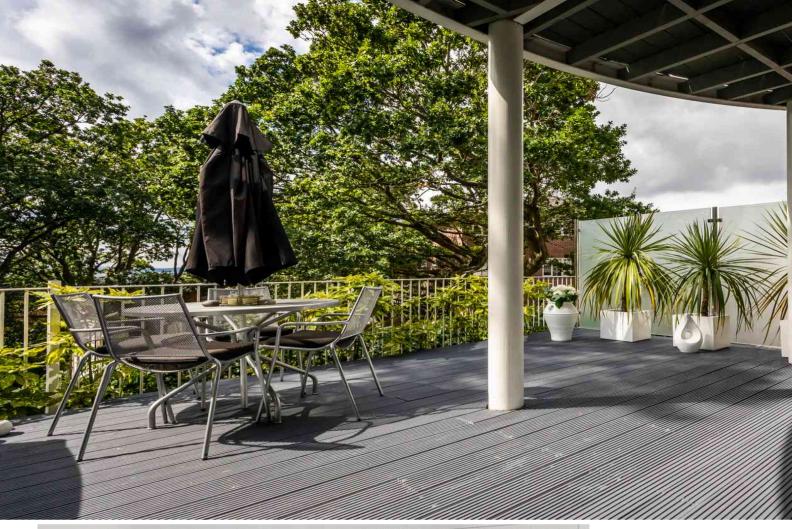

This spacious two bedroom ground floor apartment has the benefit of direct access, not only from the communal areas but from a private gate leading to its own terrace. The large open plan kitchen and living room, with its double aspect, provide an ideal area in which to entertain. The modern fitted kitchen has a range of integral appliances and social breakfast bar, dividing the dining room and living space which features fitted display bookshelves. From here you have direct access onto a private terrace which enjoys a wooded outlook towards the harbour with some glimpses of the water.

The main bedroom has a range of fitted wardrobes and a luxurious ensuite shower room. Bedroom two shares the family bathroom. Additional storage can be found in the entrance hall. Outside the westerly facing terrace, there is a great deal of seclusion and the area has been extended to offer both dining and a seating area with the benefit of a private secure gate giving direct access to the parking area. The property also benefits from an intercom system and a store cupboard, located at the bottom of the drive, which is shared with Flat 2.