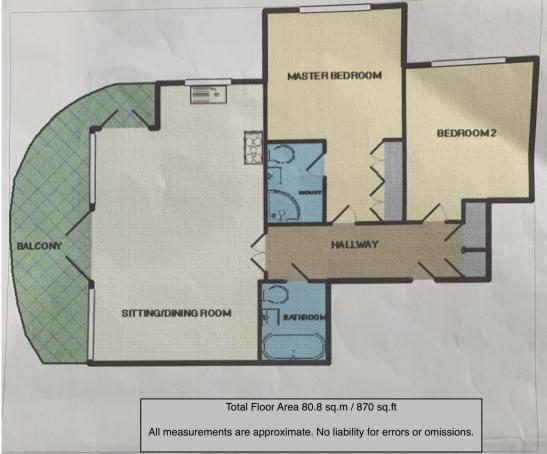

## About this property

A stunning two bedroom ground floor apartment located under 500m metres from Ashley Cross with its own private terrace, allocated parking and harbour glimpses. Pets are allowed, holiday lets are not permitted.

This spacious two bedroom ground floor apartment has the benefit of direct access, not only from the communal areas but from a private gate leading to its own terrace. The large open plan kitchen and living room, with its double aspect, provide an ideal area in which to entertain. The modern fitted kitchen has a range of integral appliances and social breakfast bar, dividing the dining room and living space which features fitted display bookshelves. From here you have direct access onto a private terrace which enjoys a wooded outlook towards the harbour with some glimpses of the water.

The main bedroom has a range of fitted wardrobes and a luxurious ensuite shower room. Bedroom two shares the family bathroom. Additional storage can be found in the entrance hall. Outside the westerly facing terrace, there is a great deal of seclusion and the area has been extended to offer both dining and a seating area with the benefit of a private secure gate giving direct access to the parking area. The property also benefits from an intercom system and a store cupboard, located at the bottom of the drive, which is shared with Flat 2.