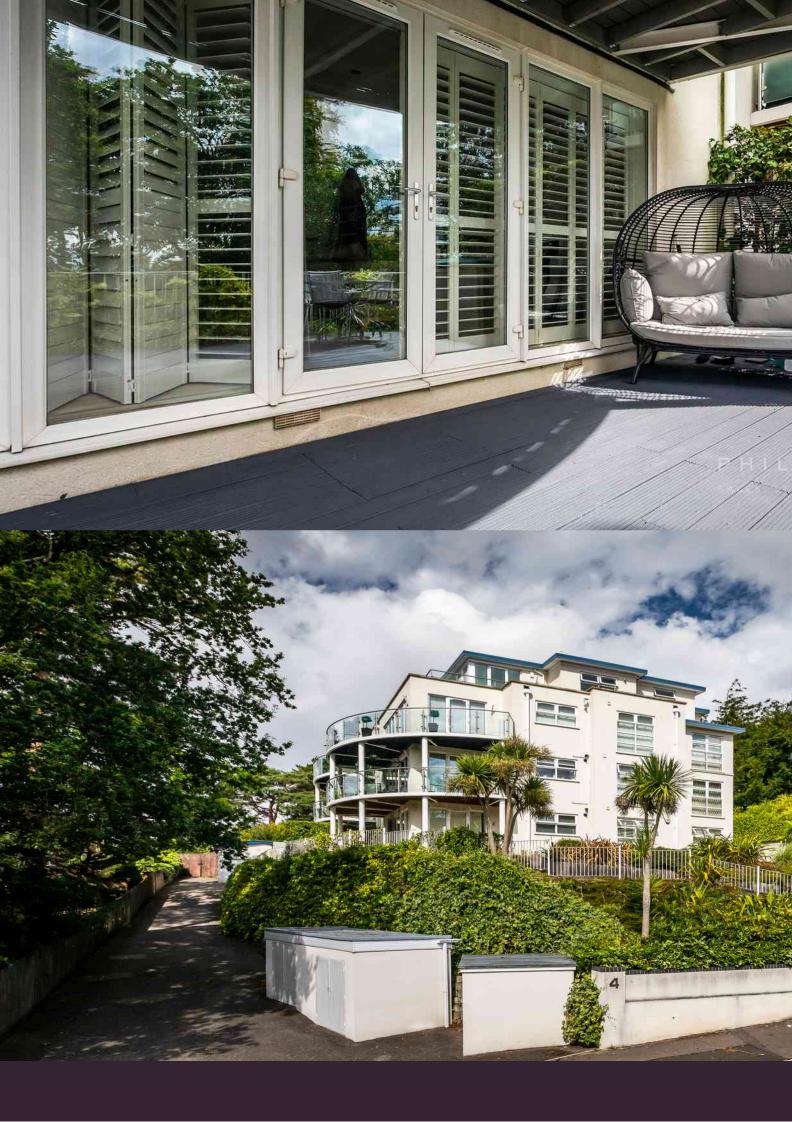

This spacious two bedroom ground floor apartment has the benefit of direct access, not only from the communal areas but from a private gate leading to its own terrace. The large open plan kitchen and living room, with its double aspect, provide an ideal area in which to entertain. The modern fitted kitchen has a range of integral appliances and social breakfast bar, dividing the dining room and living space which features fitted display bookshelves. From here you have direct access onto a private terrace which enjoys a wooded outlook towards the harbour with some glimpses of the water.

The main bedroom has a range of fitted wardrobes and a luxurious ensuite shower room. Bedroom two shares the family bathroom. Additional storage can be found in the entrance hall. Outside the westerly facing terrace, there is a great deal of seclusion and the area has been extended to offer both dining and a seating area with the benefit of a private secure gate giving direct access to the parking area. The property also benefits from an intercom system and a store cupboard, located at the bottom of the drive, which is shared with Flat 2.