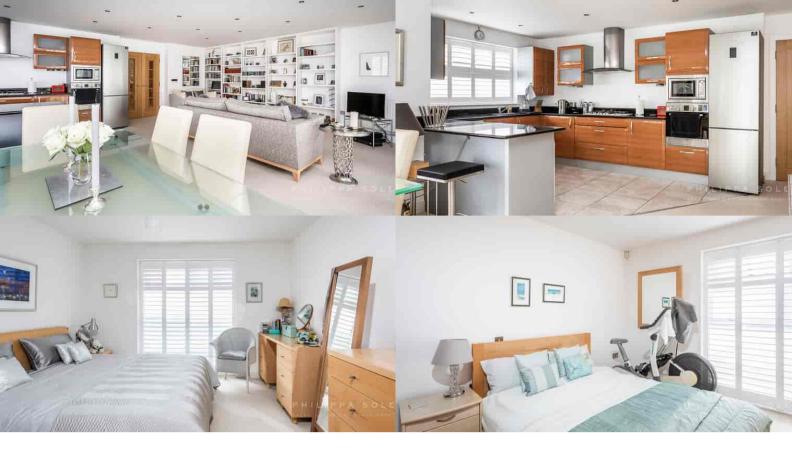

This spacious two bedroom ground floor apartment has the benefit of direct access, not only from the communal areas but from a private gate leading to its own terrace. The large open plan kitchen and living room, with its double aspect, provide an ideal area in which to entertain. The modern fitted kitchen has a range of integral appliances and social breakfast bar, dividing the dining room and living space which features fitted display bookshelves. From here you have direct access onto a private terrace which enjoys a wooded outlook towards the harbour with some glimpses of the water.

The main bedroom has a range of fitted wardrobes and a luxurious ensuite shower room. Bedroom two shares the family bathroom. Additional storage can be found in the entrance hall. Outside the westerly facing terrace, there is a great deal of seclusion and the area has been extended to offer both dining and a seating area with the benefit of a private secure gate giving direct access to the parking area. The property also benefits from an intercom system and a store cupboard, located at the bottom of the drive, which is shared with Flat 2.