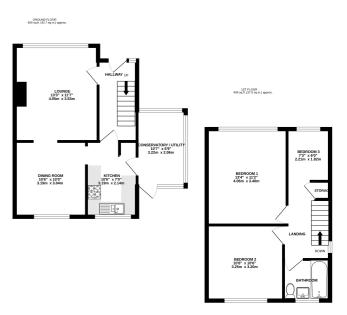

LOWER GROUND FLOOR 110 sq.ft. (10.2 sq.m.) approx.

#### TOTAL FLOOR AREA: 977 sq.ft. (90.8 sq.m.) approx.

Whilst every attempt has been made to ensure the accuracy of the floorplan contained here, measurements of doors, windows, rooms and any other items are approximate and no responsibility is taken for any error, omission or mis-statement. This plan is for illustrative purposes only and should be used as such by any prospective purchaser. The services, systems and appliances shown have not been tested and no guarantee as to their operability or efficiency can be given.

Made with Metropix 6/2023 or