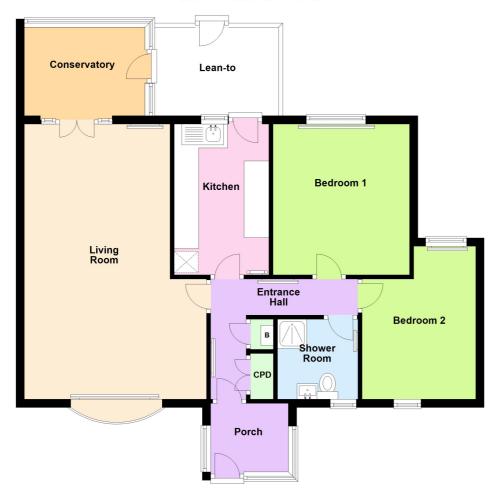

## **Ground Floor**

Approx. 77.1 sq. metres (830.0 sq. feet)

Total area: approx. 77.1 sq. metres (830.0 sq. feet)

These particulars, whilst believed to be accurate are set out as a general outline only for guidance and do not constitute any part of an offer or contract. Intending purchasers should not rely on them as statements of representation of fact, but must satisfy themselves by inspection or otherwise as to their accuracy. All measurements quoted are approximate. We are unable to confirm the working order of any fixtures and fittings including appliances that are included in these particulars. No person in this firms employment has the authority to make or give any representation or warranty in respect of the property.