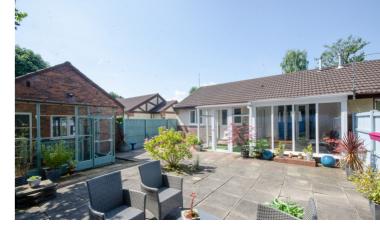

## **Description**

This is an immaculately presented semi-detached bungalow, which is set in a quiet cul-de-sac yet close to the town centre. The property has been fully modernised and re-decorated throughout and features PVCu double glazed windows and gas central heating. Reception porch, entrance hall, large living room, conservatory, kitchen, two bedrooms and shower room. Externally there are private gardens along with a partly converted garage and ample off road parking. Available for a long term let, unfurnished, restrictions apply.