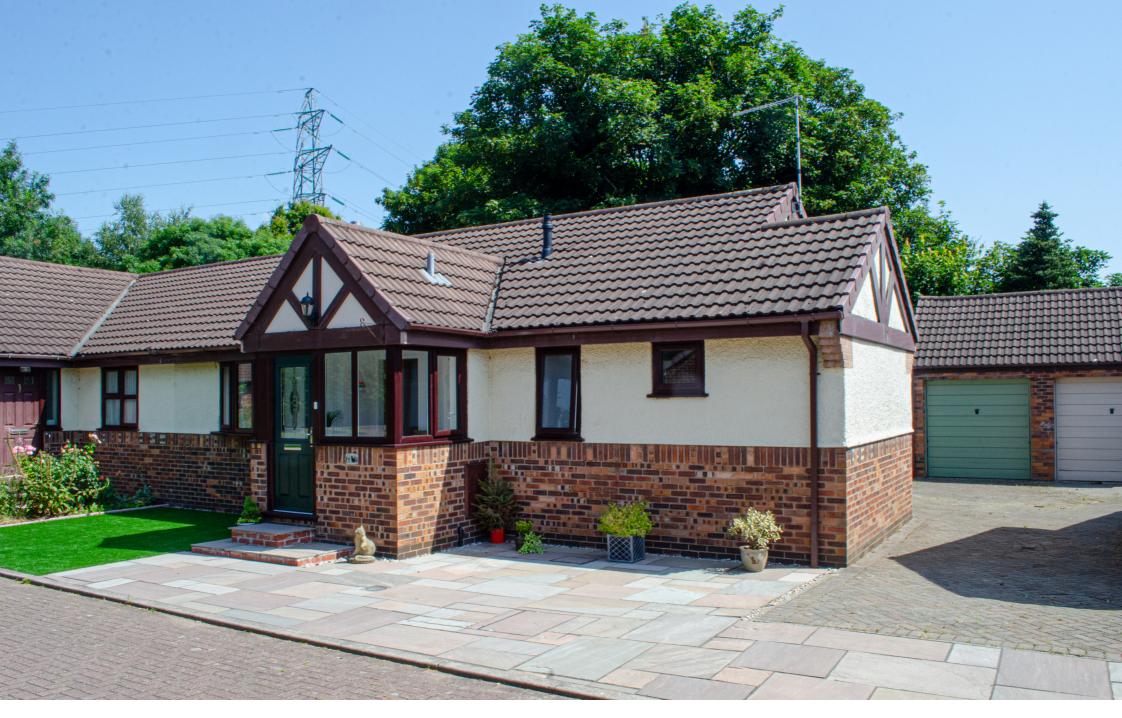

- Semi-Detached Bungalow
- Fully Modernised & Re-Decorated
- large Living Room
- Luxury Kitchen
- Two Bedrooms
- Private Gardens
- Partly Converted Garage
- Off Road Parking

## **Description**

This is an immaculately presented semi-detached bungalow, which is set in a quiet cul-de-sac yet close to the town centre. The property has been fully modernised and re-decorated throughout and features PVCu double glazed windows and gas central heating. Reception porch, entrance hall, large living room, conservatory, kitchen, two bedrooms and shower room. Externally there are private gardens along with a partly converted garage and ample off road parking. Available for a long term let, unfurnished, restrictions apply.