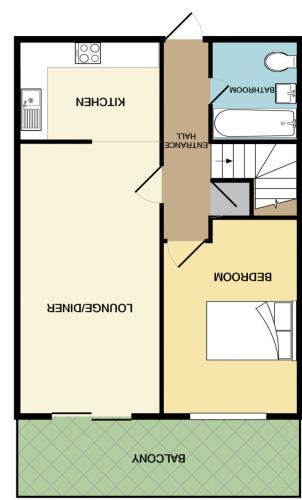

# **GROUND FLOOR OF THE APARTMENT**

# **Entrance Hallway**

Laminate flooring, modern decoration, and intercom security system. Access to the bathroom, open-plan lounge/kitchen/diner, bedroom 1 and stairs to bedroom 2.

# Lounge / Dining Area

 $7.28 \,\mathrm{m} \times 3.09 \,\mathrm{m}$  (23' 11"  $\times$  10' 2") Fabulous and spacious open-plan lounge/dining area, laminate flooring with modern & subtle decoration. Accessing an open-plan kitchen. Plenty of natural light floods the room with a large feature patio sliding door to a terrace.

#### Kitchen Area

2.99m x 1.65m (9' 10" x 5' 5") Modern fitted kitchen which comprises: integrated fridge freezer, dishwasher, four ring electric hob/oven/extractor fan. Incorporating a stainless steel sink with draining board and mixer tap. Base and wall mounted storage units. Splash backs, neutral decoration and laminate flooring.

### Bathroom

2.38m x 1.69m (7' 10" x 5' 7") Three piece bathroom suite in white comprising: w/c, hand wash pedestal basin with chrome mixer tap and tile panelled bath which has a wall mounted chrome shower head. Vinyl flooring, partially tiled.

# Bedroom One

4.51m x 2.70m (14' 10" x 8' 10") Beautifully presented master bedroom offering mirror fronted integrated wardrobes. Laminate flooring, modern decoration and an elongated feature window to the rear elevation looking out onto the decked terrace.

#### Balcony