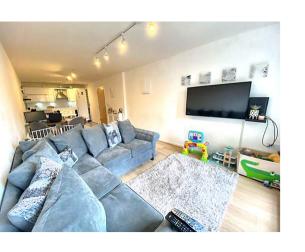

# Lounge / Dining Area

 $7.28 \,\mathrm{m} \times 3.09 \,\mathrm{m}$  (23' 11"  $\times$  10' 2") Fabulous and spacious open-plan lounge/dining area, laminate flooring with modern & subtle decoration. Accessing an open-plan kitchen. Plenty of natural light floods the room with a large feature patio sliding door to a terrace.

#### Kitchen Area

2.99m x 1.65m (9' 10" x 5' 5") Modern fitted kitchen which comprises: integrated fridge freezer, dishwasher, four ring electric hob/oven/extractor fan. Incorporating a stainless steel sink with draining board and mixer tap. Base and wall mounted storage units. Splash backs, neutral decoration and laminate flooring.