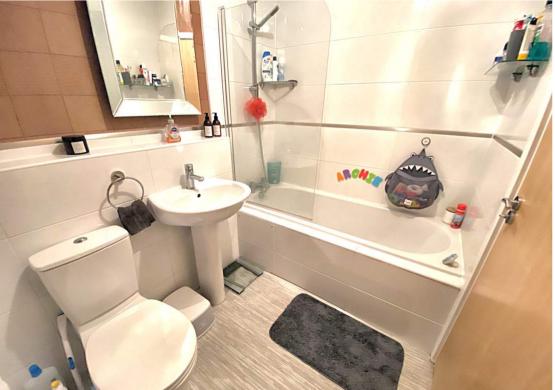

### Bathroom

2.38m x 1.69m (7' 10" x 5' 7") Three piece bathroom suite in white comprising: w/c, hand wash pedestal basin with chrome mixer tap and tile panelled bath which has a wall mounted chrome shower head. Vinyl flooring, partially tiled.