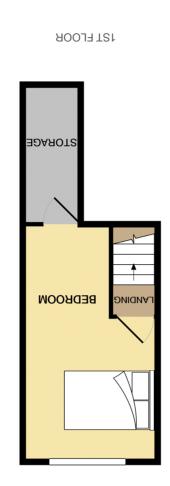

### FIRST FLOOR

### Stairs and landing

Carpeted with neutral decoration accessing the second guest bedroom.

#### **Bedroom Two**

5.36m into recess x 2.70m (17' 7" x 8' 10") Double guest bedroom which has carpeted flooring with neutral decoration and a rear elevation window overlooking the terrace. Accessing a large storage cupboard.