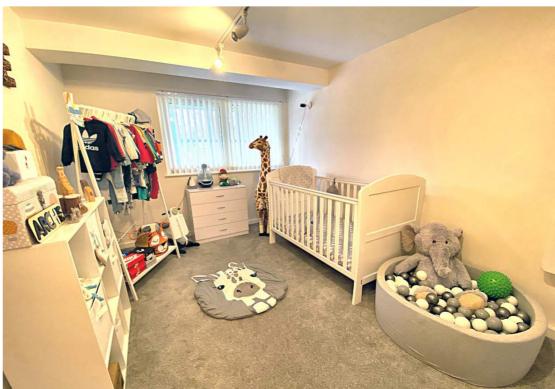

#### **Bedroom Two**

5.36m into recess x 2.70m (17' 7" x 8' 10") Double guest bedroom which has carpeted flooring with neutral decoration and a rear elevation window overlooking the terrace. Accessing a large storage cupboard.