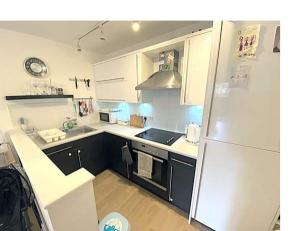

#### Kitchen Area

2.99m x 1.65m (9' 10" x 5' 5") Modern fitted kitchen which comprises: integrated fridge freezer, dishwasher, four ring electric hob/oven/extractor fan. Incorporating a stainless steel sink with draining board and mixer tap. Base and wall mounted storage units. Splash backs, neutral decoration and laminate flooring.