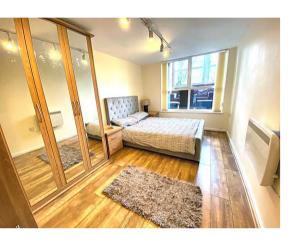

# Bedroom One

4.51m x 2.70m (14' 10" x 8' 10") Beautifully presented master bedroom offering mirror fronted integrated wardrobes. Laminate flooring, modern decoration and an elongated feature window to the rear elevation looking out onto the decked terrace.