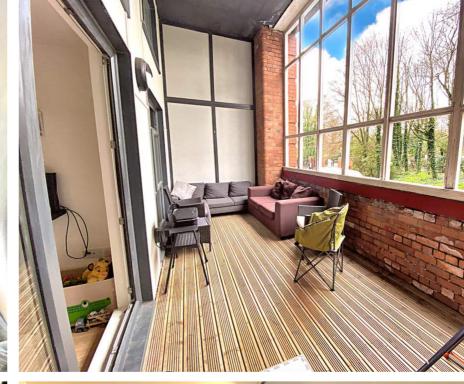

Also benefitting from two large storage cupboards.

There is a beautiful sun-terrace off the lounge which offers great outdoor space for a large table and chairs.

The property is warmed via electric storage heaters and has double glazing in place.

# Lounge / Dining Area

 $7.28 \,\mathrm{m} \times 3.09 \,\mathrm{m}$  (23' 11"  $\times$  10' 2") Fabulous and spacious open-plan lounge/dining area, laminate flooring with modern & subtle decoration. Accessing an open-plan kitchen. Plenty of natural light floods the room with a large feature patio sliding door to a terrace.

### Terrace

The property benefits from a spacious sun terrace providing ample space for outside furniture!

Allocated parking space & communal gardens