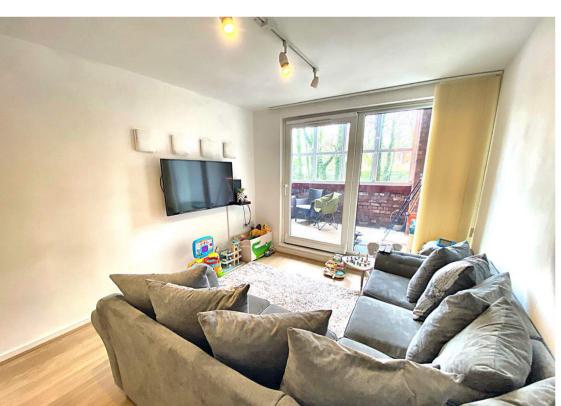

# Lounge / Dining Area

 $7.28 \,\mathrm{m} \times 3.09 \,\mathrm{m}$  (23' 11"  $\times$  10' 2") Fabulous and spacious open-plan lounge/dining area, laminate flooring with modern & subtle decoration. Accessing an open-plan kitchen. Plenty of natural light floods the room with a large feature patio sliding door to a terrace.

### Terrace

The property benefits from a spacious sun terrace providing ample space for outside furniture!

Allocated parking space & communal gardens