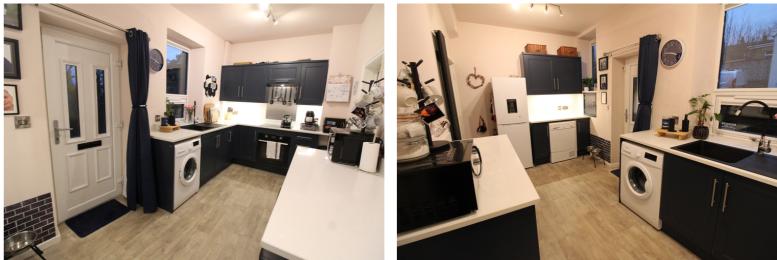

## **FULL DESCRIPTION**

Viewing is essential to fully appreciate this superbly presented three bedroom through terrace situated in the sought after historic village location of Haworth with fabulous views to the front. The property has been much improved by its current owner and the accommodation comprises of an entrance hall giving access to the tastefully decorated lounge which has radiator, double glazed window to the front enjoying the views. The dining kitchen is a real feature of this property having an attractive range of modern base and wall mounted units, complimenting worktop surfaces, integrated oven, hob and extractor fan, plumbing for an automatic washing machine, under stairs storage cupboard, two double glazed windows and door to the rear. To the first floor there are three bedrooms, two of which have fitted wardrobes. The shower room has a modern fitted three piece suite comprising of a shower cubicle, WC, wash hand basin, double glazed window to the front. Externally there is a well maintained patio garden to the front and a rear yard. Awaiting EPC.