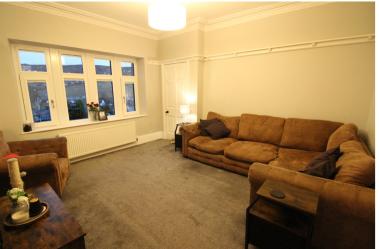

## **FULL DESCRIPTION**

Viewing is essential to fully appreciate this superbly presented three bedroom through terrace situated in the sought after historic village location of Haworth with fabulous views to the front. The property has been much improved by its current owner and the accommodation comprises of an entrance hall giving access to the tastefully decorated lounge which has radiator, double glazed window to the front enjoying the views. The dining kitchen is a real feature of this property having an attractive range of modern base and wall mounted units, complimenting worktop surfaces, integrated oven, hob and extractor fan, plumbing for an automatic washing machine, under stairs storage cupboard, two double glazed windows and door to the rear. To the first floor there are three bedrooms, two of which have fitted wardrobes. The shower room has a modern fitted three piece suite comprising of a shower cubicle, WC, wash hand basin, double glazed window to the front. Externally there is a well maintained patio garden to the front and a rear yard. Awaiting EPC.