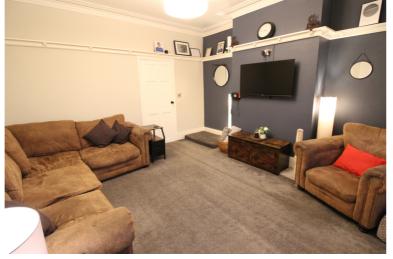

## **FULL DESCRIPTION**

Viewing is essential to fully appreciate this superbly presented three bedroom through terrace situated in the sought after historic village location of Haworth with fabulous views to the front. The property has been much improved by its current owner and the accommodation comprises of an entrance hall giving access to the tastefully decorated lounge which has radiator, double glazed window to the front enjoying the views. The dining kitchen is a real feature of this property having an attractive range of modern base and wall mounted units, complimenting worktop surfaces, integrated oven, hob and extractor fan, plumbing for an automatic washing machine, under stairs storage cupboard, two double glazed windows and door to the rear. To the first floor there are three bedrooms, two of which have fitted wardrobes. The shower room has a modern fitted three piece suite comprising of a shower cubicle, WC, wash hand basin, double glazed window to the front. Externally there is a well maintained patio garden to the front and a rear yard. Awaiting EPC.