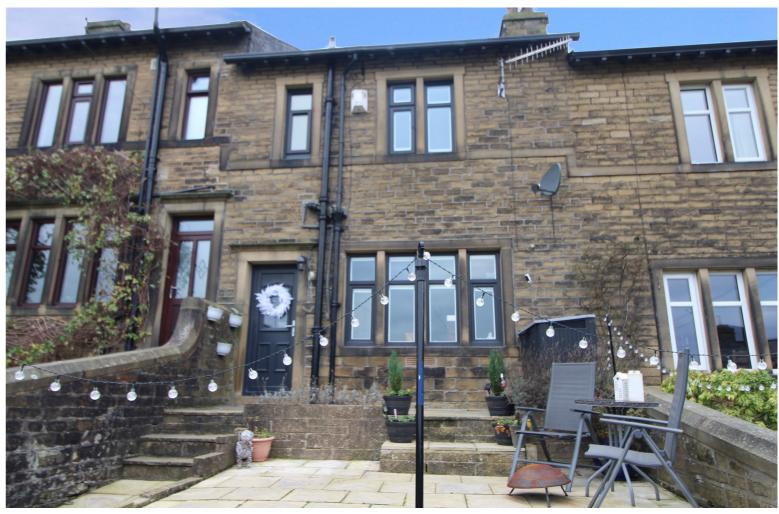

## **SUMMARY**

\*\*A SUPERBLY PRESENTED 3 BEDROOM THROUGH TERRACE, FABULOUS VIEWS IN SOUGHT AFTER HISTORIC VILLAGE LOCATION OF HAWORTH !!\*\* Having undergone a recent programme of refurbishment, modern kitchen & bathroom front garden, rear yard - VIEWING ESSENTIAL TO FULLY APPRECIATE!! Awaiting EPC.

## **FULL DESCRIPTION**

Viewing is essential to fully appreciate this superbly presented three bedroom through terrace situated in the sought after historic village location of Haworth with fabulous views to the front. The property has been much improved by its current owner and the accommodation comprises of an entrance hall giving access to the tastefully decorated lounge which has radiator, double glazed window to the front enjoying the views. The dining kitchen is a real feature of this property having an attractive range of modern base and wall mounted units, complimenting worktop surfaces, integrated oven, hob and extractor fan, plumbing for an automatic washing machine, under stairs storage cupboard, two double glazed windows and door to the rear. To the first floor there are three bedrooms, two of which have fitted wardrobes. The shower room has a modern fitted three piece suite comprising of a shower cubicle, WC, wash hand basin, double glazed window to the front. Externally there is a well maintained patio garden to the front and a rear yard. Awaiting EPC.