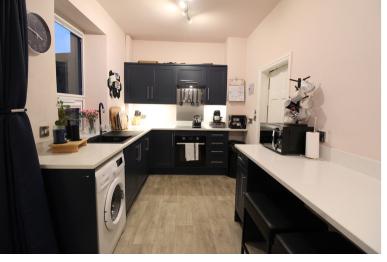

## **FULL DESCRIPTION**

Viewing is essential to fully appreciate this superbly presented three bedroom through terrace situated in the sought after historic village location of Haworth with fabulous views to the front. The property has been much improved by its current owner and the accommodation comprises of an entrance hall giving access to the tastefully decorated lounge which has radiator, double glazed window to the front enjoying the views. The dining kitchen is a real feature of this property having an attractive range of modern base and wall mounted units, complimenting worktop surfaces, integrated oven, hob and extractor fan, plumbing for an automatic washing machine, under stairs storage cupboard, two double glazed windows and door to the rear. To the first floor there are three bedrooms, two of which have fitted wardrobes. The shower room has a modern fitted three piece suite comprising of a shower cubicle, WC, wash hand basin, double glazed window to the front. Externally there is a well maintained patio garden to the front and a rear yard. Awaiting EPC.