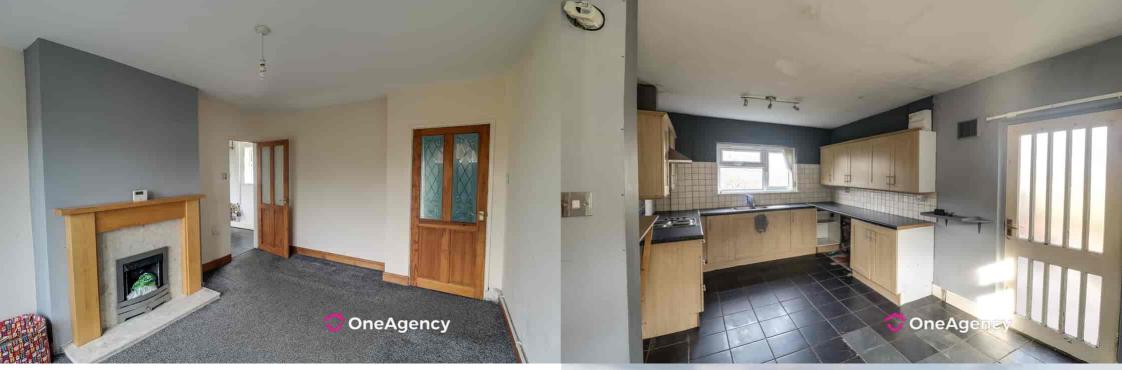

#### Living Room

4.46m x 3.47m (14' 8" x 11' 5") Double glazed window and door to rear, radiator, feature fireplace.

#### Kichen/Diner

5.45m x 3.09m (17' 11" x 10' 2") Double glazed windows to front and rear, door to side, fitted range of kitchen units, stainless steel sink and drainer unit, fitted oven and hob with extractor above, radiator, tiled flooring, part tiled walls, built in storage.