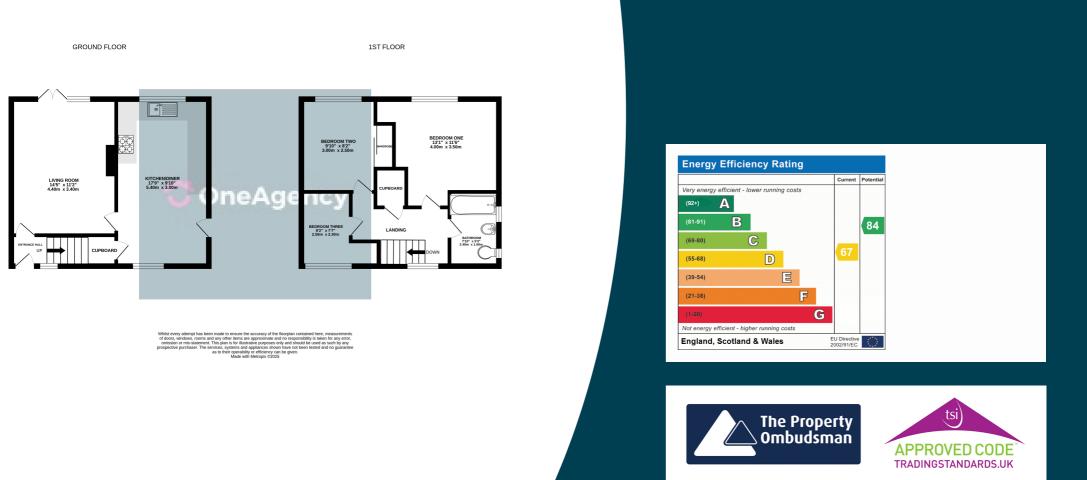

#### **GROUND FLOOR**

#### Entrance Lobby

Stairs to first floor, radiator, tiled floor, double glazed window to front, door to front.

#### Living Room

4.46m x 3.47m (14' 8" x 11' 5") Double glazed window and door to rear, radiator, feature fireplace.

#### Kichen/Diner

5.45m x 3.09m (17' 11" x 10' 2") Double glazed windows to front and rear, door to side, fitted range of kitchen units, stainless steel sink and drainer unit, fitted oven and hob with extractor above, radiator, tiled flooring, part tiled walls, built in storage.

#### FIRST FLOOR

#### Landing

Double glazed window to front, built in storage area with mains eco-compact boiler, access to boarded loft which provides useful storage.

#### Bedroom One

3.49m x 2.94m (11' 5" x 9' 8") Double glazed window to rear, radiator.

#### Bedroom Two

3.01m x 2.55m (9' 11" x 8' 4") Double glazed window to rear, radiator, fitted wardrobes.

#### Bedroom Three

2.36m x 1.65m (7' 9" x 5' 5") Double glazed window to front, radiator.

#### Bathroom

2.41m x 1.70m (7' 11" x 5' 7") Double glazed frosted windows to side, heated towel rail, bathroom suite comprising of panelled bath with shower above, WC and hand wash basin, tiled walls, tiled flooring.