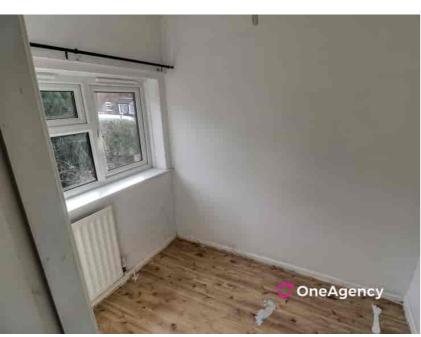

#### Bedroom Three

2.36m x 1.65m (7' 9" x 5' 5") Double glazed window to front, radiator.