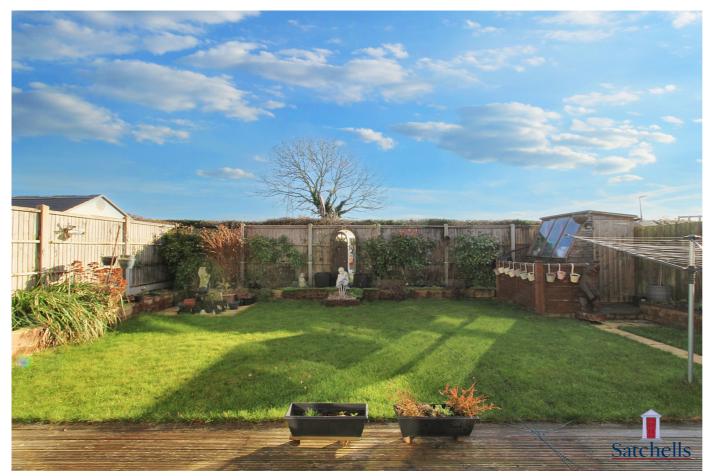

## **Farthing Drive**

Stepping outside, you'll find a beautifully maintained and private garden that enjoys sunlight throughout the day, thanks to its not overlooked position as the property backs on to fields. A spacious decking area sits directly at the rear of the property leading in to the conservatory, offering an ideal spot for outdoor seating and relaxation. Mostly laid to lawn, the garden is beautifully enhanced by planted raised bedding borders, adding greenery and colour to the space. To the side of the garden, stepping stones lead to a garden shed. providing additional storage for tools and equipment. Side access ensures easy movement to and from the front of the house, making this garden a practical and peaceful outdoor retreat.