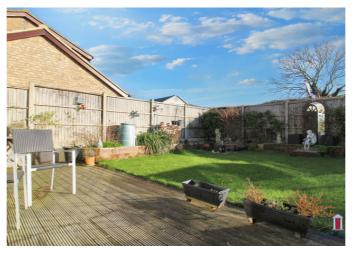

## **Farthing Drive**

Stepping outside, you'll find a beautifully maintained and private garden that enjoys sunlight throughout the day, thanks to its not overlooked position as the property backs on to fields. A spacious decking area sits directly at the rear of the property leading in to the conservatory, offering an ideal spot for outdoor seating and relaxation. Mostly laid to lawn, the garden is beautifully enhanced by planted raised bedding borders, adding greenery and colour to the space. To the side of the garden, stepping stones lead to a garden shed. providing additional storage for tools and equipment. Side access ensures easy movement to and from the front of the house, making this garden a practical and peaceful outdoor retreat.