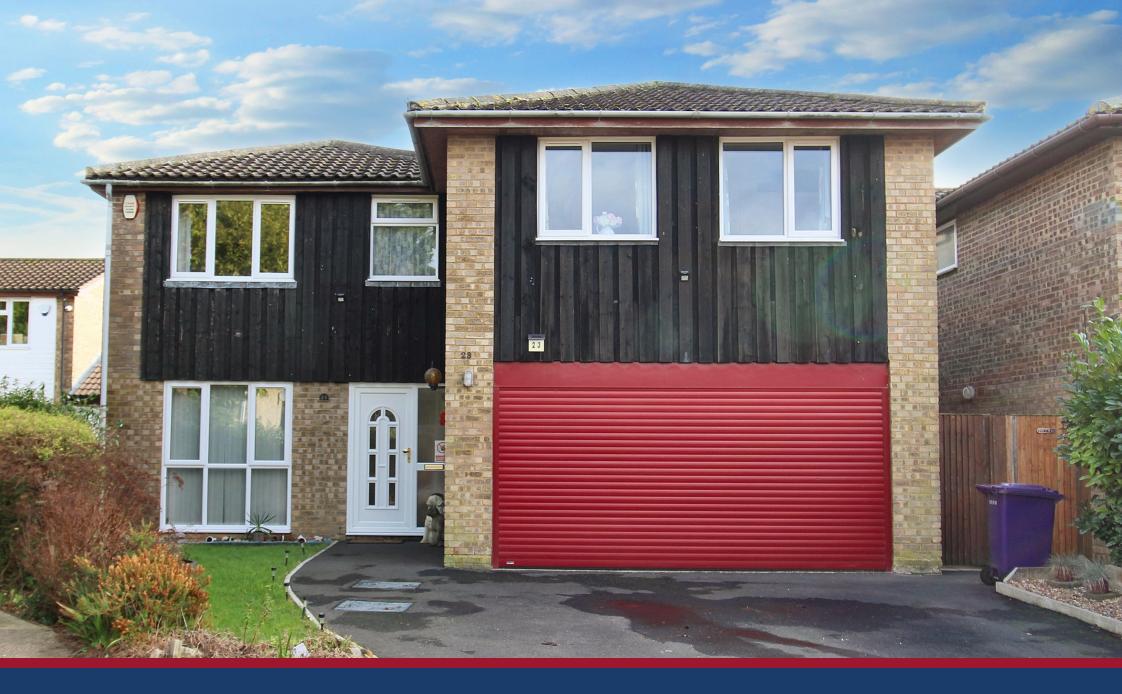

23 Farthing Drive, Letchworth Garden City, Hertfordshire, SG6 2TR £725,000 Freehold

### Farthing Drive

Located on a quiet cul-de-sac within the desirable 'Lordship' estate, this impressive extended detached five-bedroom house offers spacious and flexible living, perfect for growing families. Upon entry, you are welcomed into the porch before going through the spacious hallway which guides you through to each of the well-appointed rooms the downstairs has to offer. At the heart of the home is the integrated kitchen/diner, which is ideal for family meals and entertaining, complete with an adjacent utility room for added convenience. The generous lounge provides a comfortable space for relaxation, while an additional office/study at the front of the property offers a quiet area for work or study. A light-filled conservatory provides a welcoming space to enjoy the garden while also providing access to the lounge and kitchen/diner, and a convenient WC completes the ground floor. Upstairs, the master bedroom boasts an en-suite shower room and built-in wardrobes, offering a private retreat, while the remaining four bedrooms offer built-in storage, ensuring ample space and comfort for everyone. Complete with two well-appointed family bathrooms,