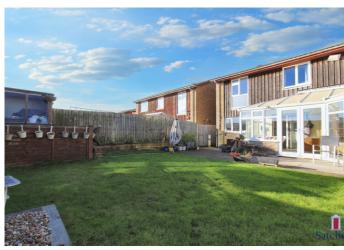

## **Farthing Drive**

Stepping outside, you'll find a beautifully maintained and private garden that enjoys sunlight throughout the day, thanks to its not overlooked position as the property backs on to fields. A spacious decking area sits directly at the rear of the property leading in to the conservatory, offering an ideal spot for outdoor seating and relaxation. Mostly laid to lawn, the garden is beautifully enhanced by planted raised bedding borders, adding greenery and colour to the space. To the side of the garden, stepping stones lead to a garden shed. providing additional storage for tools and equipment. Side access ensures easy movement to and from the front of the house, making this garden a practical and peaceful outdoor retreat.