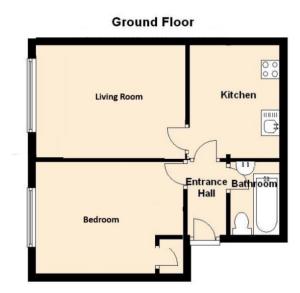

# **ACCOMMODATION**

## **ENTRANCE HALLWAY**

3' 5" x 7' 3" (1.04m x 2.21m)

### **LIVING ROOM**

 $10' \ 6" \ x \ 13' \ 1" \ (3.20m \ x \ 3.99m)$  To front aspect, benefits from plenty of natural light via a large UPVC window, carpet flooring and electric heater.

#### **KITCHEN**

7' 11" x 10' 5" (2.41m x 3.17m) Matching base and wall units providing ample work surface space, space and plumbing for a washing machine, electric oven and fridge freezer.

### **BEDROOM**

9' 11" x 11' 8" (3.02m x 3.56m) Large double bedroom with large UPVC window, carpet flooring, electric heater and small built in wardrobe space.

#### **BATHROOM**

4' 3"  $\times$  6' 3" (1.30m  $\times$  1.91m) Three piece suite comprising of a side panelled bath, pedestal hand wash basin and w/c.