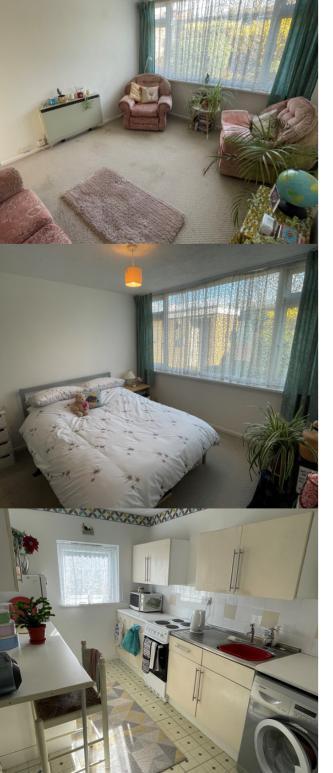

Upon entering the property you are met with generous room sizes throughout, the living room has a large UPVC window to the front aspect ensuring plenty of natural light. The large double bedroom further benefits from a small built in wardrobe. The fitted kitchen comprises of matching base and wall units providing ample work surface space. There is space and plumbing for a washing machine, fridge freezer and electric oven. The three piece suite in the bathroom consists of a side panelled bath, pedestal hand wash basin and w/c.

### **LIVING ROOM**

 $10' \ 6" \ x \ 13' \ 1" \ (3.20m \ x \ 3.99m)$  To front aspect, benefits from plenty of natural light via a large UPVC window, carpet flooring and electric heater.

#### **KITCHEN**

7' 11" x 10' 5" (2.41m x 3.17m) Matching base and wall units providing ample work surface space, space and plumbing for a washing machine, electric oven and fridge freezer.

### **BEDROOM**

9' 11" x 11' 8" (3.02m x 3.56m) Large double bedroom with large UPVC window, carpet flooring, electric heater and small built in wardrobe space.