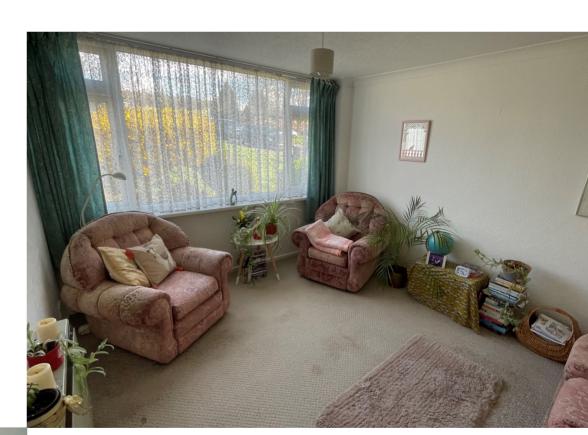

### **LIVING ROOM**

 $10' \ 6" \ x \ 13' \ 1" \ (3.20m \ x \ 3.99m)$  To front aspect, benefits from plenty of natural light via a large UPVC window, carpet flooring and electric heater.