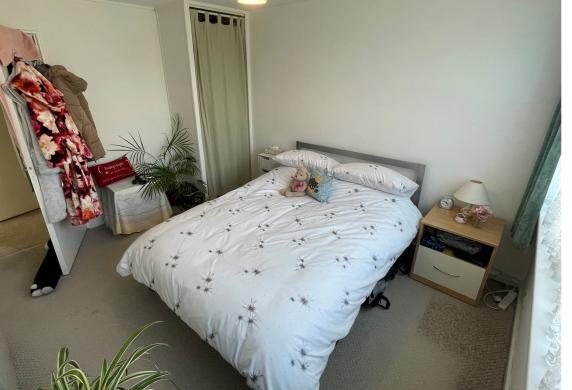

### **BEDROOM**

9' 11" x 11' 8" (3.02m x 3.56m) Large double bedroom with large UPVC window, carpet flooring, electric heater and small built in wardrobe space.