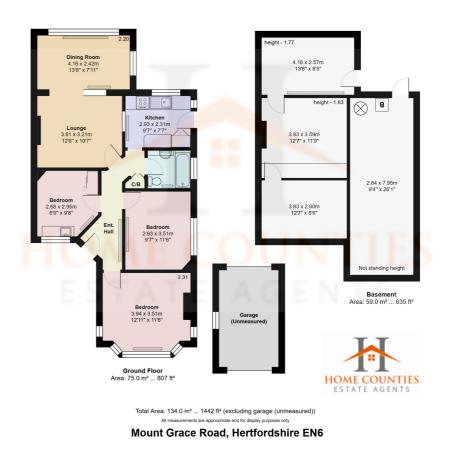

#### Accomodation

Exciting Development Opportunity –Detached Bungalow in Potters Bar

This detached bungalow, situated on a prestigious road in Potters Bar, presents an exceptional opportunity for modernisation, extension, or a complete rebuild. Offered chain-free, the property offers great potential to create a stunning family home.

A unique highlight of this home is the basement with two rooms, offering potential for further excavation to increase usable living space. With scope to extend to the side and rear, convert the loft, or undertake a complete rebuild (STPP), this property is perfect for developers or buyers looking to create their dream home.