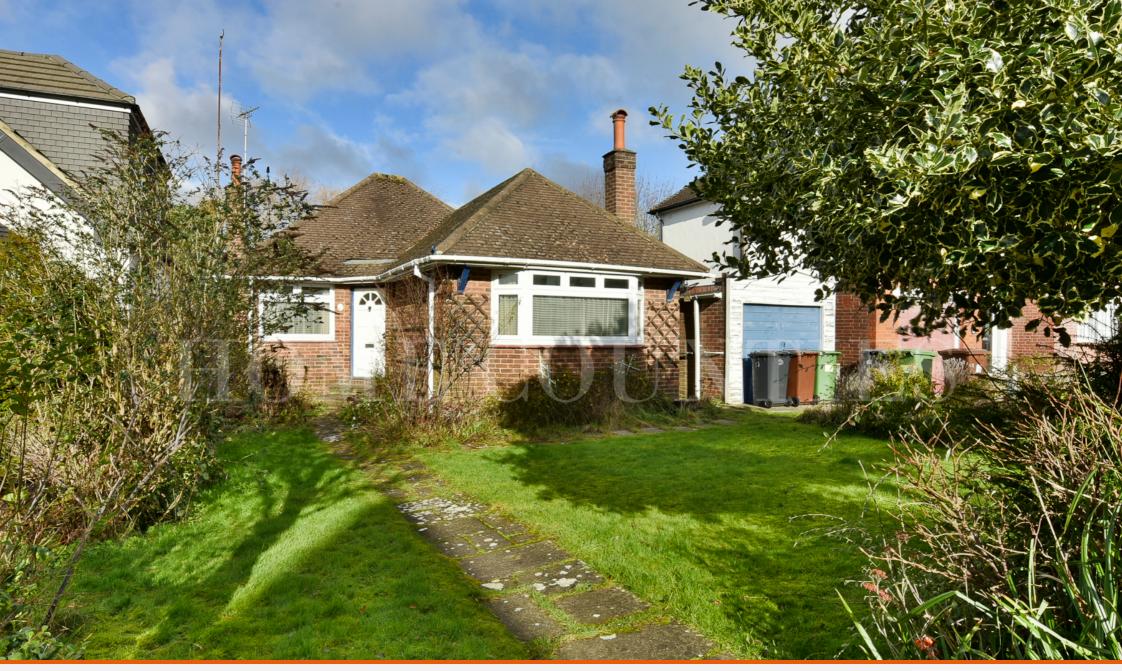

#### Accomodation

Exciting Development Opportunity –Detached Bungalow in Potters Bar

This detached bungalow, situated on a prestigious road in Potters Bar, presents an exceptional opportunity for modernisation, extension, or a complete rebuild. Offered chain-free, the property offers great potential to create a stunning family home.

A unique highlight of this home is the basement with two rooms, offering potential for further excavation to increase usable living space. With scope to extend to the side and rear, convert the loft, or undertake a complete rebuild (STPP), this property is perfect for developers or buyers looking to create their dream home.