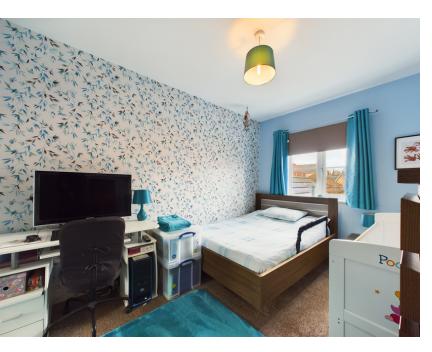

#### Bedroom I

12' 8"  $\times$  9' 1" (3.86m  $\times$  2.77m) UPVC double glazed window to rear. Fitted wardrobe. Radiator.

#### Bedroom 2

9' I"  $\times$  9' 0" (2.77m  $\times$  2.74m) UPVC double glazed window to front. Fitted wardrobe. Radiator.

L-shaped garden. Laid to lawn. Patio area. Enclosed in wooden fencing.