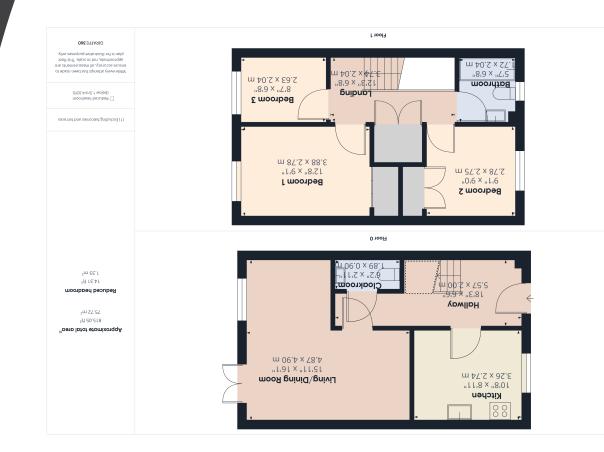

#### Entrance Hall

18' 3" x 6' 6" (5.56m x 1.98m) Consumer unit. Staircase to first floor. Door to cloakroom.

#### Kitchen

10' 8"  $\times$  8' 11" (3.25m  $\times$  2.72m) UPVC double glazed window to front. Fitted with a range of wall and base units with roll edge worktop over incorporating a stainless steel sink and drainer with mixer tap. Electric double oven. Gas hob. Extractor hood. Space for washing machine. Spot lights. Radiator.

#### Living/Dining Room

15' 11" x 16' 1" (4.85m x 4.90m) Max. UPVC double glazed window to rear. Patio door to rear. L-shaped. Television point. Radiator.

#### Bedroom 3

8' 7" x 6' 8" (2.62m x 2.03m) UPVC double glazed window to rear. Radiator.

#### Bathroom

5' 7"  $\times$  6' 8" (1.70m  $\times$  2.03m) UPVC double glazed window to front. Panelled bath with shower mixer tap & glass shower screen. Wash hand basin W.C. Part tiled walls. Heated towel rail. Spot lights.

#### Cloakroom

6' 2" x 2' 11" (1.88m x 0.89m) Wash hand basin. W.C. Radiator. Extractor fan.

Landing

Loft hatch. Radiator. Airing cupboard.

#### Bedroom I

12' 8"  $\times$  9' 1" (3.86m  $\times$  2.77m) UPVC double glazed window to rear. Fitted wardrobe. Radiator.

#### Bedroom 2

9' I"  $\times$  9' 0" (2.77m  $\times$  2.74m) UPVC double glazed window to front. Fitted wardrobe. Radiator.

L-shaped garden. Laid to lawn. Patio area. Enclosed in wooden fencing.