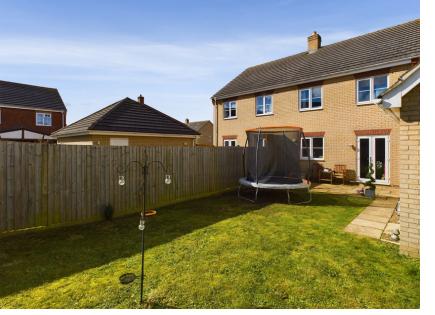

#### Bedroom 2

9' I"  $\times$  9' 0" (2.77m  $\times$  2.74m) UPVC double glazed window to front. Fitted wardrobe. Radiator.

L-shaped garden. Laid to lawn. Patio area. Enclosed in wooden fencing.

#### Front Garden

Shingled front. Path to front. Driveway to side with parking for 3 cars.

#### Garage

Up & Over garage door.

Rear Garden