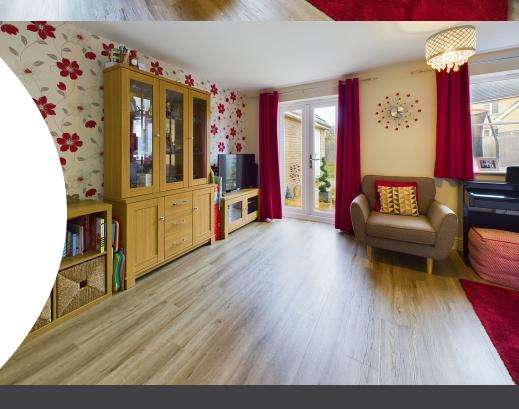

#### Living/Dining Room

15' 11" x 16' 1" (4.85m x 4.90m) Max. UPVC double glazed window to rear. Patio door to rear. L-shaped. Television point. Radiator.