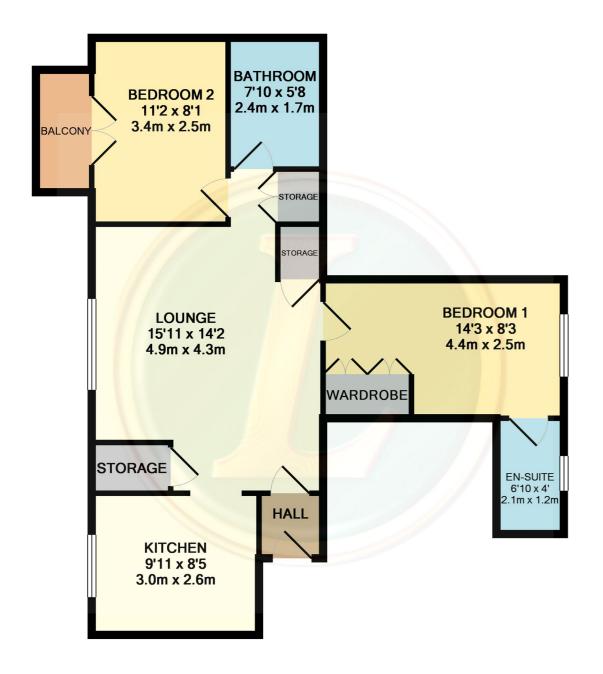

TOTAL APPROX. FLOOR AREA 641 SQ.FT. (59.6 SQ.M.)

Measurements are approximate. Not to scale. Illustrative purposes only

Made with Metropix ©2017

- TWO BEDROOM FIRST FLOOR FLAT
- AVAILABLE CHAIN FREE
- LARGE LOUNGE
- EN-SUITE PLUS BATHROOM
- BALCONY
- TWO ALLOCATED PARKING SPACES
- GAS CENTRAL HEATING
- BUYERS FEE APPLIES
- AUCTION PACK AVAILABLE ON REQUEST
- EPC C / COUNCIL TAX BAND C