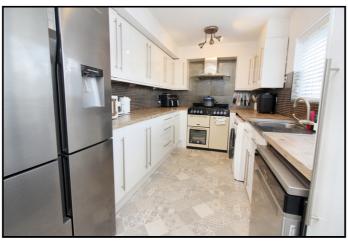

#### Kitchen

Abt. 13' 0" x 6' 5" (3.96m x 1.96m) A range of wall and base units with wooden worktops over. Stainless steel sink with swan neck tap. Tiled patterned flooring.