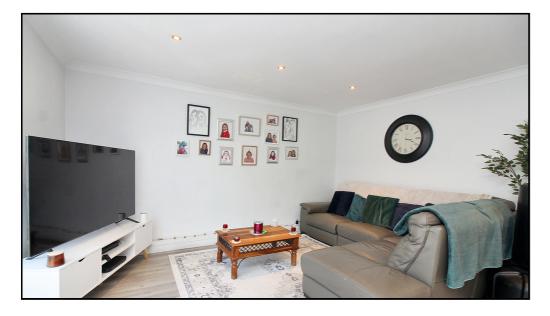

## **Lounge/Dining Room:**

Abt. 26' 4" x 9' 5" (8.03m x 2.87m) Dual aspect room with sliding doors to rear garden. Spotlights throughout. Fireplace. Radiator. Wood effect flooring.