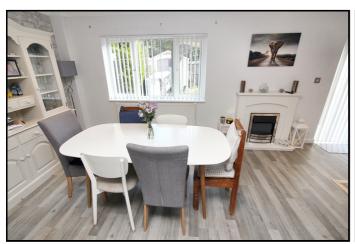

## **Lounge/Dining Room:**

Abt. 26' 4" x 9' 5" (8.03m x 2.87m) Dual aspect room with sliding doors to rear garden. Spotlights throughout. Fireplace. Radiator. Wood effect flooring.