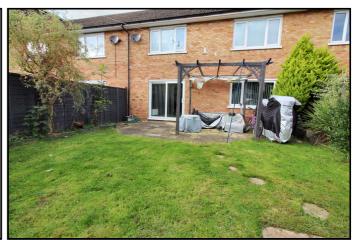

### **Rear Garden:**

Laid mainly to lawn with paved area for seating. Shed. Rear gate to communal spaces.