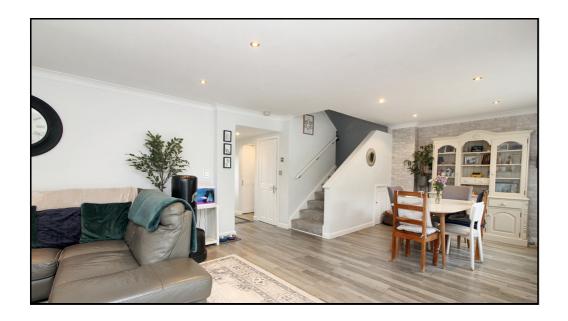

## **Lounge/Dining Room:**

Abt. 26' 4" x 9' 5" (8.03m x 2.87m) Dual aspect room with sliding doors to rear garden. Spotlights throughout. Fireplace. Radiator. Wood effect flooring.