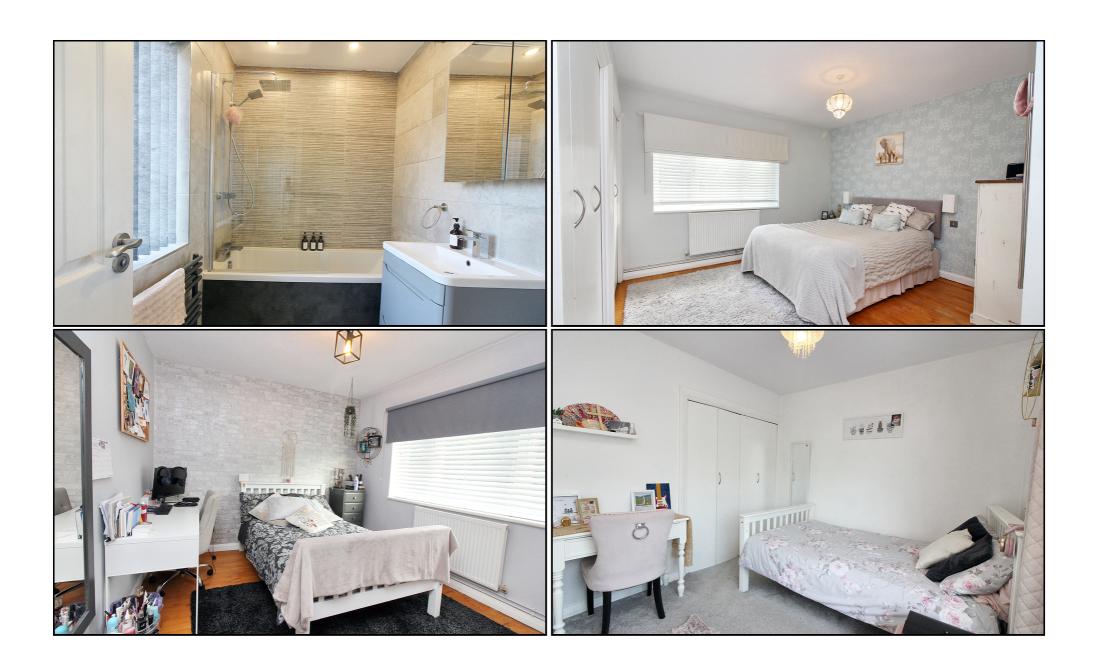

## **Principal Bedroom:**

Abt. 13' 9" x 12' 7" (4.19m x 3.84m) Fitted wardrobes. Feature wall. Wooden flooring. Radiator.

#### **Bedroom Two:**

Abt. 13' 7" x 9' 2" (4.14m x 2.79m) Fitted wardrobe. Carpet flooring. Radiator.

## **Bedroom Three:**

Abt. 12' 6" x 9' 5" (3.81m x 2.87m) Fitted wardrobe. Feature wall. Wooden flooring. Radiator.

## **Family Bathroom:**

Three piece suite comprising bath with rainfall shower, low level flush wc and wash hand basin. Tiled flooring. Heated towel rail.