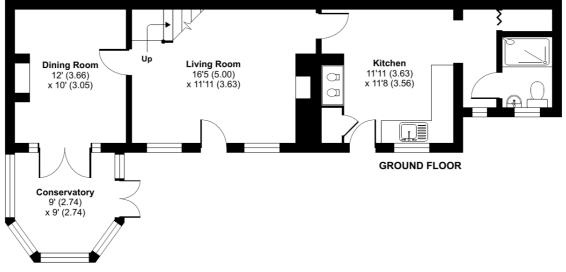

## Kitchen

11' 10" x 11' 10" (3.61m x 3.61m)

Part glazed stable door to front aspect, window to front aspect, base units with solid wood work surfaces over. Inset sink with drainer, ceramic tiled splash backs, space for washing machine, space for dishwasher, gas fired Rayburn stove providing gas central heating & hot water, pantry cupboard housing tumble dryer, ceramic tiled floor, slope & archway to utility area & cloakroom.

# **Utility Area**

Window to front aspect, storage area with drawers & tiled work surfaces.

# Lounge

16' 3" x 11' 8" (4.95m x 3.56m)
2 windows and glazed multi panel door to front aspect, radiator, exposed pine floorboards, feature fireplace housing faux wood burner, stairs to first floor with cupboard below.

# **Dining Room/Bedroom 4**

11' 11" x 10' 9" (3.63m x 3.28m)
Brick chimney breast with open fireplace & copper canopy, radiator, pine floorboards,
French doors to conservatory.

## Conservatory

9' 6" x 9' 0" (2.90m x 2.74m)
Brick base with timber frame, double doors to front aspect, pine floorboards. Lovely views to the church. Power & light.