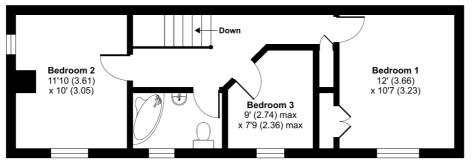

## Bedroom 1

12' 0" x 10' 7" (3.66m x 3.23m)

Window to front aspect, radiator, recessed double wardrobe.

## Bedroom 2

12' 0" x 10' 1" (3.66m x 3.07m)

Dual aspect with windows to front and side, radiator, built in wardrobes.

## Bedroom 3

8' 9" x 7' 10" (2.67m x 2.39m) Radiator, window to front aspect.

## Bathroom

White suite comprising panelled corner bath with mixer taps & shower attachment, radiator, pedestal basin & W.C, window to front aspect, extensive ceramic tiling, access to loft space.