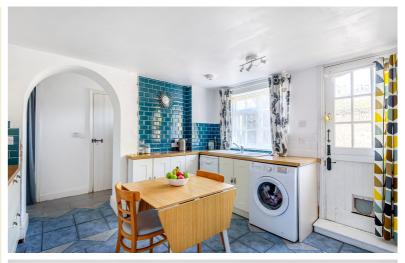

## Kitchen

11' 10" x 11' 10" (3.61m x 3.61m)

Part glazed stable door to front aspect, window to front aspect, base units with solid wood work surfaces over. Inset sink with drainer, ceramic tiled splash backs, space for washing machine, space for dishwasher, gas fired Rayburn stove providing gas central heating & hot water, pantry cupboard housing tumble dryer, ceramic tiled floor, slope & archway to utility area & cloakroom.

# **Utility Area**

Window to front aspect, storage area with drawers & tiled work surfaces.