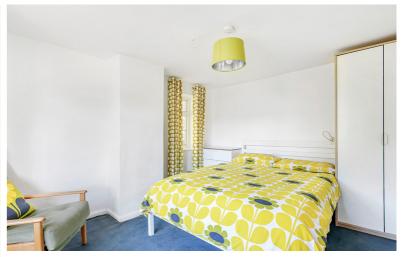

## Bedroom 1

12' 0" x 10' 7" (3.66m x 3.23m)

Window to front aspect, radiator, recessed double wardrobe.

## Bedroom 2

12' 0" x 10' 1" (3.66m x 3.07m)

Dual aspect with windows to front and side, radiator, built in wardrobes.

## Bedroom 3

8' 9" x 7' 10" (2.67m x 2.39m) Radiator, window to front aspect.