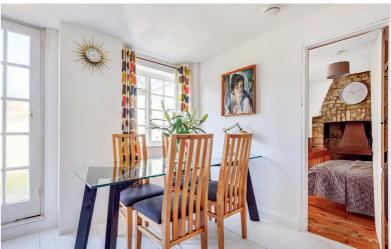

# **Dining Room/Bedroom 4**

11' 11" x 10' 9" (3.63m x 3.28m)
Brick chimney breast with open fireplace & copper canopy, radiator, pine floorboards,
French doors to conservatory.

## Conservatory

9' 6" x 9' 0" (2.90m x 2.74m)
Brick base with timber frame, double doors to front aspect, pine floorboards. Lovely views to the church. Power & light.