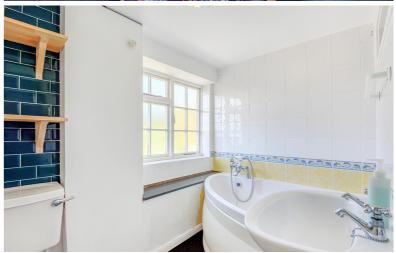

## Bathroom

White suite comprising panelled corner bath with mixer taps & shower attachment, radiator, pedestal basin & W.C, window to front aspect, extensive ceramic tiling, access to loft space.