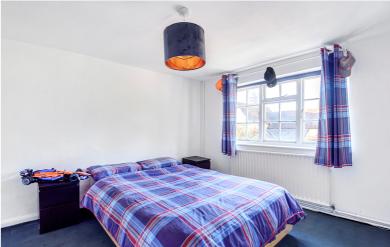

## Bedroom 1

12' 0" x 10' 7" (3.66m x 3.23m)

Window to front aspect, radiator, recessed double wardrobe.

## Bedroom 2

12' 0" x 10' 1" (3.66m x 3.07m)

Dual aspect with windows to front and side, radiator, built in wardrobes.

## Bedroom 3

8' 9" x 7' 10" (2.67m x 2.39m) Radiator, window to front aspect.