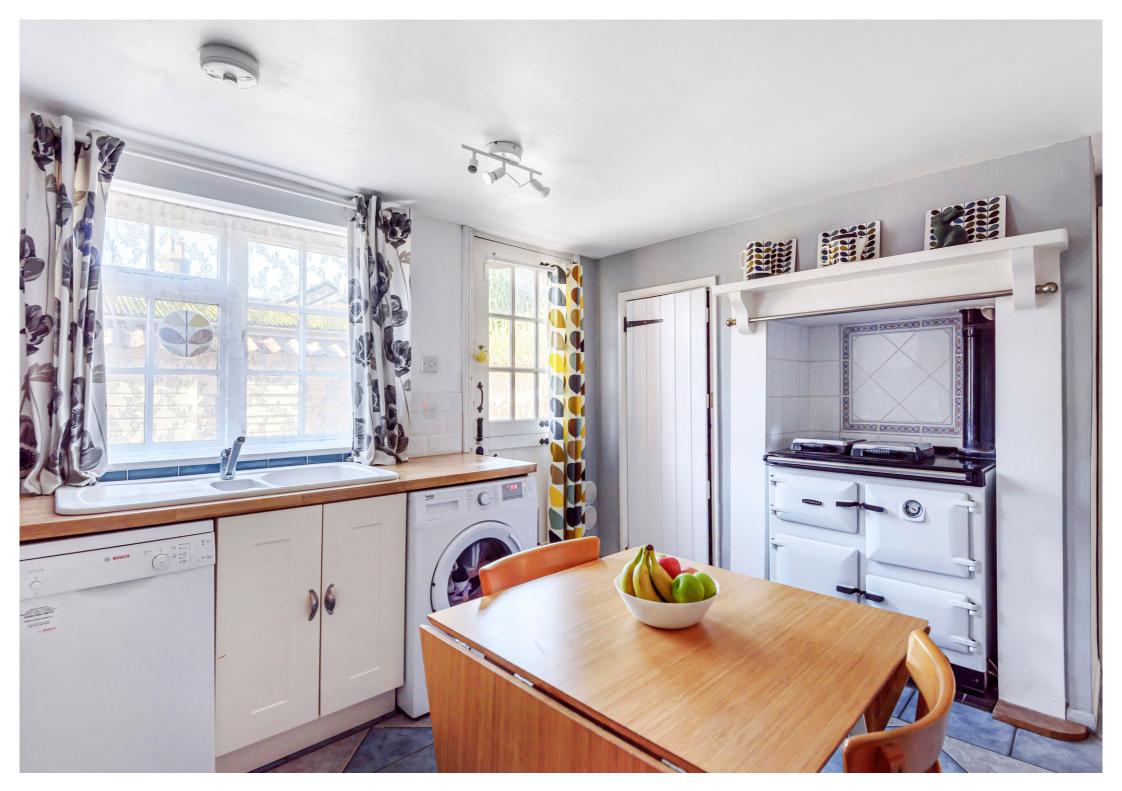

## Kitchen

11' 10" x 11' 10" (3.61m x 3.61m)

Part glazed stable door to front aspect, window to front aspect, base units with solid wood work surfaces over. Inset sink with drainer, ceramic tiled splash backs, space for washing machine, space for dishwasher, gas fired Rayburn stove providing gas central heating & hot water, pantry cupboard housing tumble dryer, ceramic tiled floor, slope & archway to utility area & cloakroom.