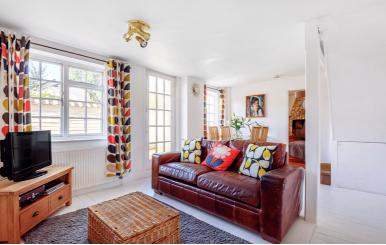

# Lounge

16' 3" x 11' 8" (4.95m x 3.56m)
2 windows and glazed multi panel door to front aspect, radiator, exposed pine floorboards, feature fireplace housing faux wood burner, stairs to first floor with cupboard below.