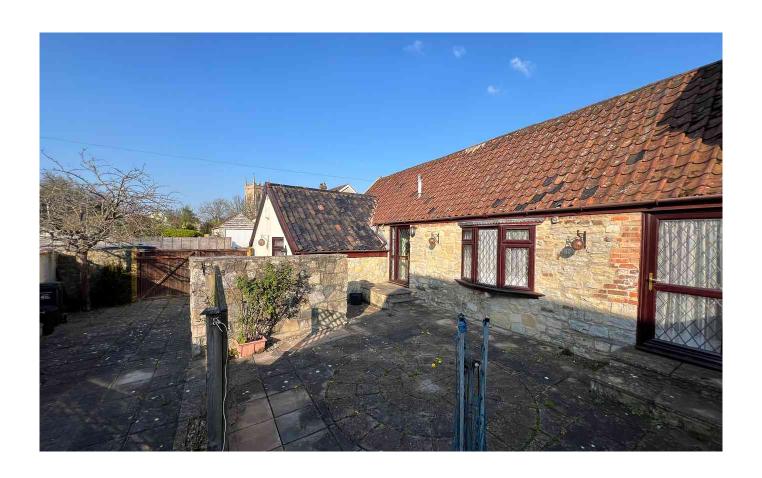

#### **OUTSIDE:**

The property benefits from a driveway providing parking for two vehicles and a courtyard patio garden ideal for those looking for a low-maintenance outside space. With a few pots or raised planting beds this could be a lovely space for entertaining.