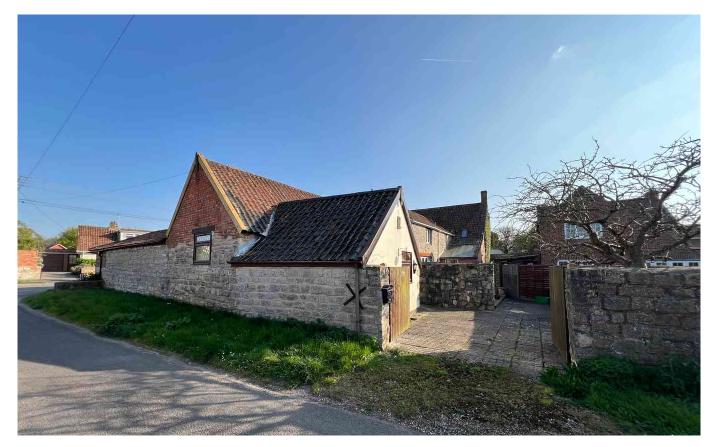

# Manor Road

Chedzoy, TA7 8QZ

# Guide Price £255,000 Freehold

A two bedroom semi-detached bungalow in the popular village of Chedzoy, offered with no onward chain. The property features an open plan kitchen/living room, family bathroom and two good sized double bedrooms. There is a courtyard style garden and driveway for two vehicles.

#### **OUTSIDE:**

The property benefits from a driveway providing parking for two vehicles and a courtyard patio garden ideal for those looking for a low-maintenance outside space. With a few pots or raised planting beds this could be a lovely space for entertaining.