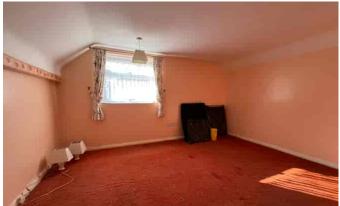

#### ACCOMMODATION:

The front door of the property opens into a welcoming hallway, with a door to the right leading into the main living accommodation which comprises an open plan kitchen/living room. It is well-proportioned with large windows letting in a good amount of light. The kitchen is well-appointed with a range of base and eye level units. as well as space for undercounter fridge and washing machine as well as a tumble dryer. There is also a fitted electric hob with electric oven. Returning to the hallway there is access to the bathroom which is a reasonable size with WC, hand wash basin and bath with electric shower over. The bedrooms are both good size double rooms, making either suitable for the master bedroom and guest bedroom respectively.