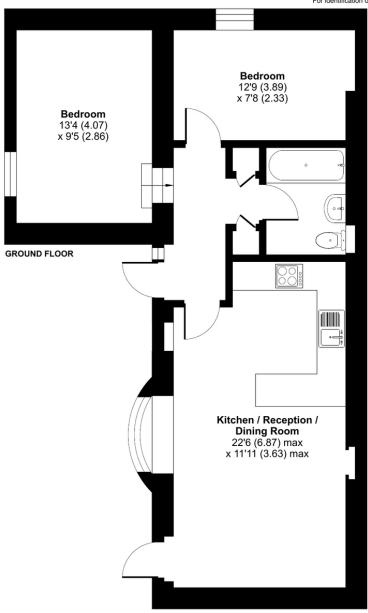

### Manor Road, Chedzoy, Bridgwater

Approximate Area = 625 sq ft / 58 sq m For identification only - Not to scale

Floor plan produced in accordance with RICS Property Measurement 2nd Edition, Incorporating International Property Measurement Standards (IPMS2 Residential). © nichecom 2025. Produced for Cooper and Tanner. REF: 1277161