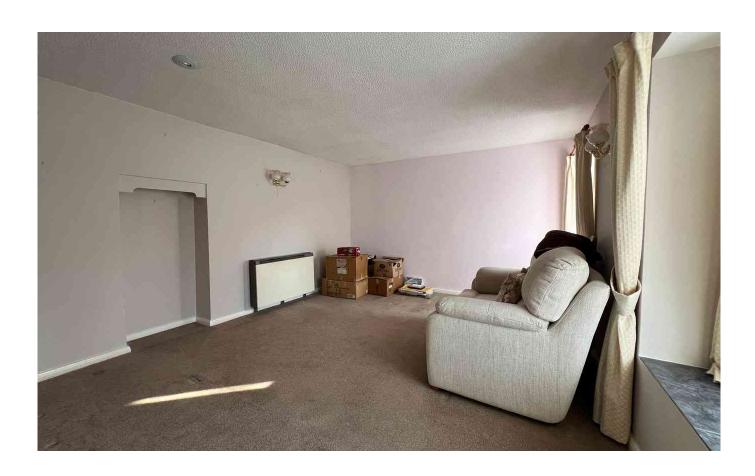

#### ACCOMMODATION:

The front door of the property opens into a welcoming hallway, with a door to the right leading into the main living accommodation which comprises an open plan kitchen/living room. It is well-proportioned with large windows letting in a good amount of light. The kitchen is well-appointed with a range of base and eye level units. as well as space for undercounter fridge and washing machine as well as a tumble dryer. There is also a fitted electric hob with electric oven. Returning to the hallway there is access to the bathroom which is a reasonable size with WC, hand wash basin and bath with electric shower over. The bedrooms are both good size double rooms, making either suitable for the master bedroom and guest bedroom respectively.