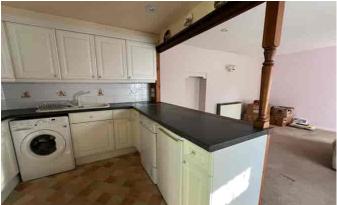

#### ACCOMMODATION:

The front door of the property opens into a welcoming hallway, with a door to the right leading into the main living accommodation which comprises an open plan kitchen/living room. It is well-proportioned with large windows letting in a good amount of light. The kitchen is well-appointed with a range of base and eye level units. as well as space for undercounter fridge and washing machine as well as a tumble dryer. There is also a fitted electric hob with electric oven. Returning to the hallway there is access to the bathroom which is a reasonable size with WC, hand wash basin and bath with electric shower over. The bedrooms are both good size double rooms, making either suitable for the master bedroom and guest bedroom respectively.