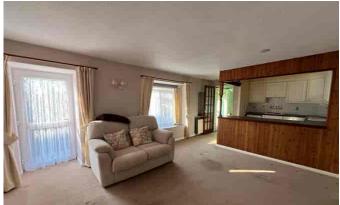

#### ACCOMMODATION:

The front door of the property opens into a welcoming hallway, with a door to the right leading into the main living accommodation which comprises an open plan kitchen/living room. It is well-proportioned with large windows letting in a good amount of light. The kitchen is well-appointed with a range of base and eye level units. as well as space for undercounter fridge and washing machine as well as a tumble dryer. There is also a fitted electric hob with electric oven. Returning to the hallway there is access to the bathroom which is a reasonable size with WC, hand wash basin and bath with electric shower over. The bedrooms are both good size double rooms, making either suitable for the master bedroom and guest bedroom respectively.