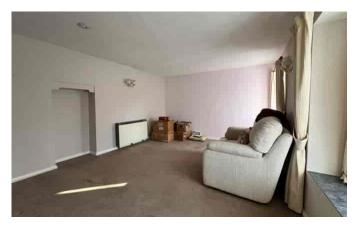

#### ACCOMMODATION:

The front door of the property opens into a welcoming hallway, with a door to the right leading into the main living accommodation which comprises an open plan kitchen/living room. It is well-proportioned with large windows letting in a good amount of light. The kitchen is well-appointed with a range of base and eye level units. as well as space for undercounter fridge and washing machine as well as a tumble dryer. There is also a fitted electric hob with electric oven. Returning to the hallway there is access to the bathroom which is a reasonable size with WC, hand wash basin and bath with electric shower over. The bedrooms are both good size double rooms, making either suitable for the master bedroom and guest bedroom respectively.