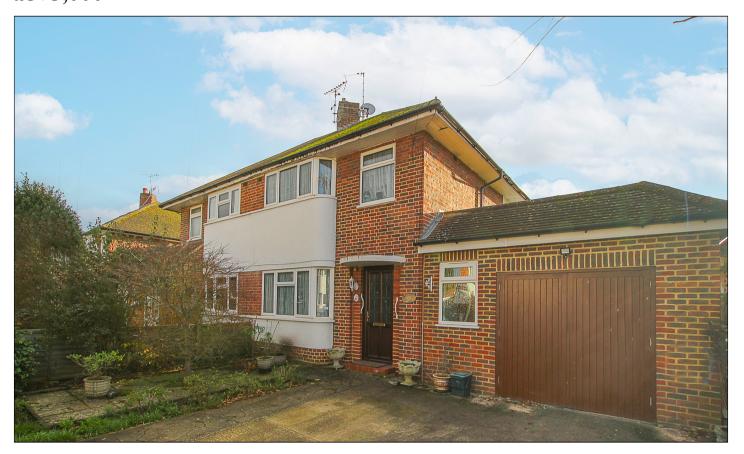

## West Way, Shepperton, TW17 8HG £575,000

- Semi Detached House with Scope To Extend
- South Facing Garden
- Two Bathrooms
- Within Catchment for St Nicholas and Thamesmead Schools

- Sought After Residential Road
- Two Reception Rooms
- Driveway and Garage
- Freehold, Council Tax Band E