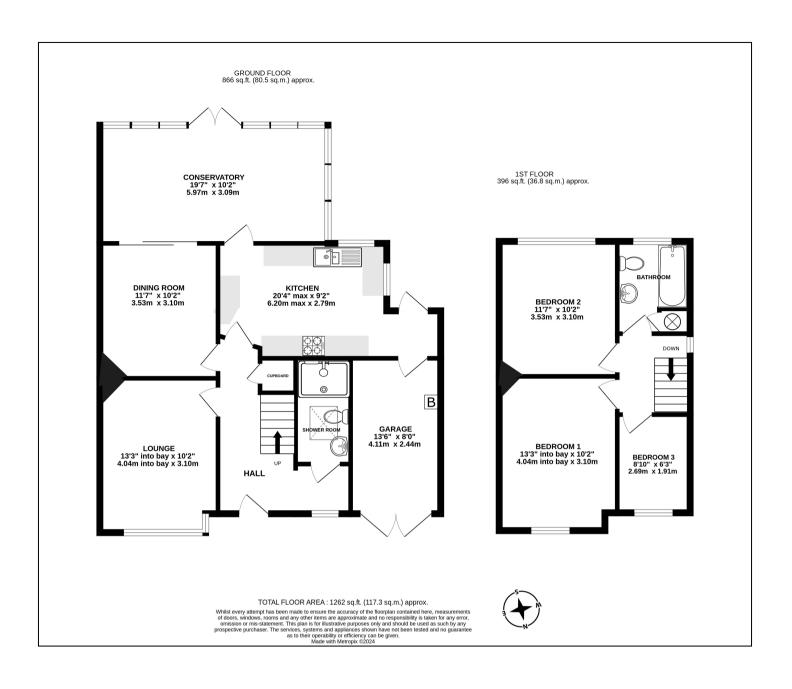

## West Way, Shepperton, TW17 8HG £575,000

- Semi Detached House with Scope To Extend
- South Facing Garden
- Two Bathrooms
- Within Catchment for St Nicholas and Thamesmead Schools

- Sought After Residential Road
- Two Reception Rooms
- Driveway and Garage
- Freehold, Council Tax Band E