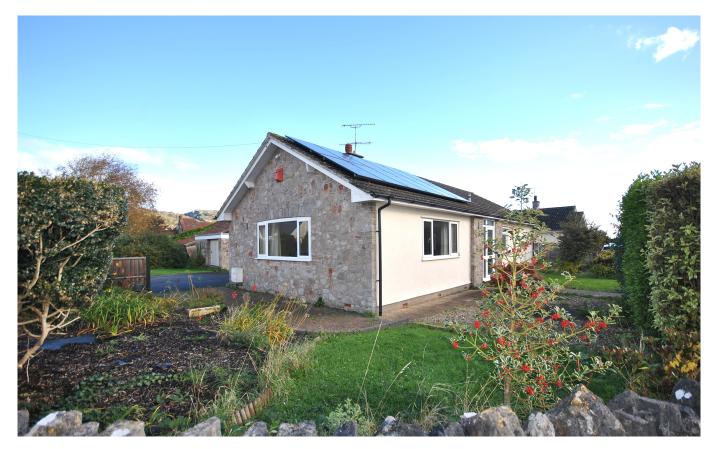

## £405,000 Freehold

Offered for sale with NO ONWARD CHAIN this spacious modern detached bungalow set in the heart of Cheddar on a level corner plot with driveway parking and single garage.

# £405,000 Freehold

This spacious modern detached bungalow set in the heart of Cheddar on a level corner plot with driveway parking and single garage.

Entering the property from the front you are immediately welcomed into a porch that leads directly into a hallway where there is access into all rooms. The living/dining room is a large front and side aspect room with ample space to sit, relax and entertain. The kitchen is at the rear of the property and is well presented and equipped. The kitchen is fitted with an array of wall and base units and provides space for further appliances. There is also a rear aspect window and a a door that opens into the driveway. There are two rear aspect double bedrooms both over looking the flower garden at the side of the property. There is also a well equipped bathroom with panelled bath, overhead shower, WC and a pedestal sink. The property is warmed by gas central heating

### OUTSIDE

Sitting on a level plot the property benefits from gardens at the front side and rear. There is a driveway which provides off street parking for multiple vehicles. There is access into the garage through an up and over door which provides the mechanics for the solar panel system and is fitted with electricity and power and a rear aspect window.