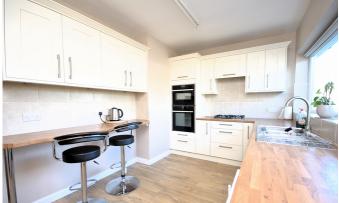

# £405,000 Freehold

This spacious modern detached bungalow set in the heart of Cheddar on a level corner plot with driveway parking and single garage.

Entering the property from the front you are immediately welcomed into a porch that leads directly into a hallway where there is access into all rooms. The living/dining room is a large front and side aspect room with ample space to sit, relax and entertain. The kitchen is at the rear of the property and is well presented and equipped. The kitchen is fitted with an array of wall and base units and provides space for further appliances. There is also a rear aspect window and a a door that opens into the driveway. There are two rear aspect double bedrooms both over looking the flower garden at the side of the property. There is also a well equipped bathroom with panelled bath, overhead shower, WC and a pedestal sink. The property is warmed by gas central heating

#### DESCRIPTION

This spacious modern detached bungalow set in the heart of Cheddar on a level corner plot with driveway parking and single garage.

Entering the property from the front you are immediately welcomed into a porch that leads directly into a hallway where there is access into all rooms. The living/dining room is a large front and side aspect room with ample space to sit, relax and entertain. The kitchen is at the rear of the property and is well presented and equipped. The kitchen is fitted with an array of wall and base units and provides space for further appliances. There is also a rear aspect window and a a door that opens into the driveway. There are two rear aspect double bedrooms both over looking the flower garden at the side of the property. There is also a well equipped bathroom with panelled bath, overhead shower, WC and a pedestal sink. The property is warmed by gas central heatina.