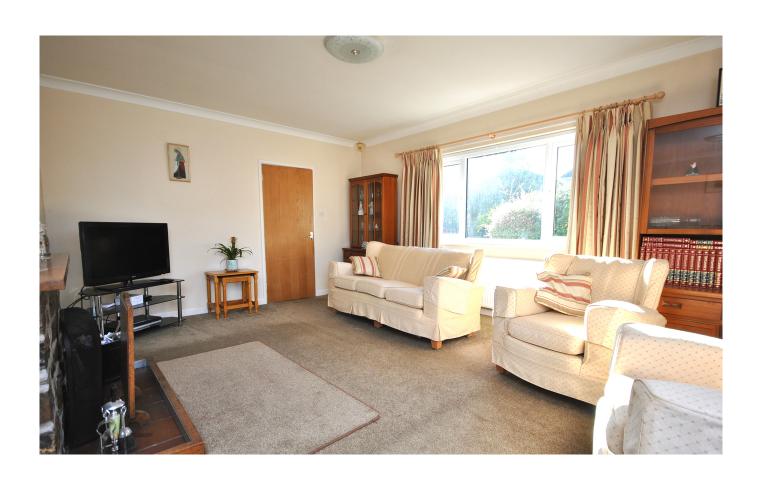

# £405,000 Freehold

This spacious modern detached bungalow set in the heart of Cheddar on a level corner plot with driveway parking and single garage.

Entering the property from the front you are immediately welcomed into a porch that leads directly into a hallway where there is access into all rooms. The living/dining room is a large front and side aspect room with ample space to sit, relax and entertain. The kitchen is at the rear of the property and is well presented and equipped. The kitchen is fitted with an array of wall and base units and provides space for further appliances. There is also a rear aspect window and a a door that opens into the driveway. There are two rear aspect double bedrooms both over looking the flower garden at the side of the property. There is also a well equipped bathroom with panelled bath, overhead shower, WC and a pedestal sink. The property is warmed by gas central heating

#### DESCRIPTION

This spacious modern detached bungalow set in the heart of Cheddar on a level corner plot with driveway parking and single garage.

Entering the property from the front you are immediately welcomed into a porch that leads directly into a hallway where there is access into all rooms. The living/dining room is a large front and side aspect room with ample space to sit, relax and entertain. The kitchen is at the rear of the property and is well presented and equipped. The kitchen is fitted with an array of wall and base units and provides space for further appliances. There is also a rear aspect window and a a door that opens into the driveway. There are two rear aspect double bedrooms both over looking the flower garden at the side of the property. There is also a well equipped bathroom with panelled bath, overhead shower, WC and a pedestal sink. The property is warmed by gas central heatina.