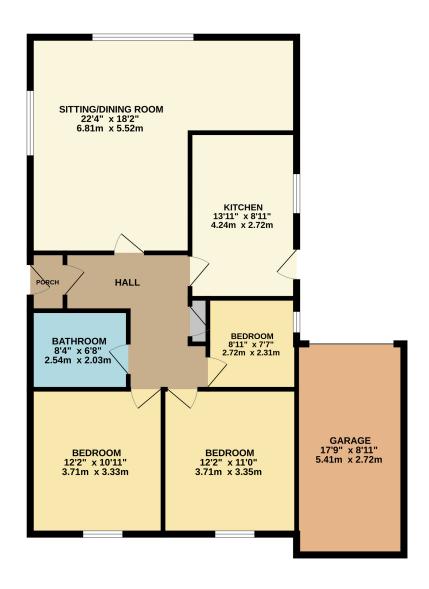

#### **GROUND FLOOR** 1093 sq.ft. (101.5 sq.m.) approx.

TOTAL FLOOR AREA: 1093 sq.ft. (101.5 sq.m.) approx.

Whilst every attempt has been made to ensure the accuracy of the floorpian contained here, measurement of doors, windows, rooms and any other items are approximate and no responsibility is taken for any error, prospective purchaser. The services, systems and appliances shown have not been tested and no guarante as to their operability or efficiency can be given.