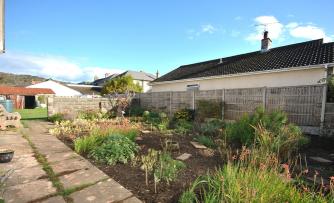

### OUTSIDE

Sitting on a level plot the property benefits from gardens at the front side and rear. There is a driveway which provides off street parking for multiple vehicles. There is access into the garage through an up and over door which provides the mechanics for the solar panel system and is fitted with electricity and power and a rear aspect window.