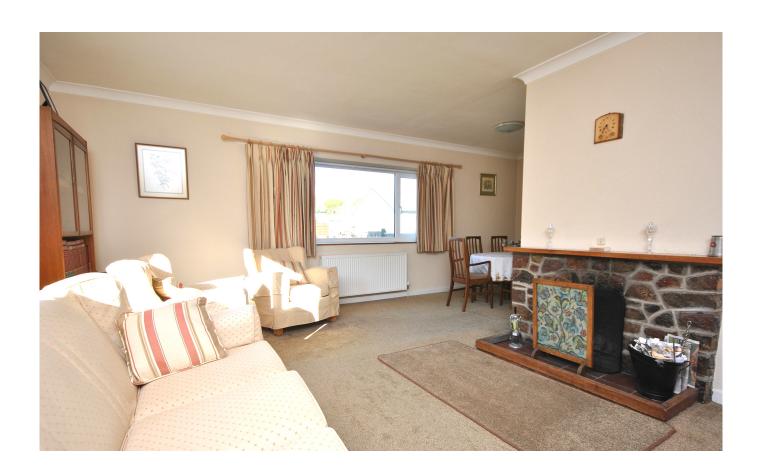

# £405,000 Freehold

This spacious modern detached bungalow set in the heart of Cheddar on a level corner plot with driveway parking and single garage.

Entering the property from the front you are immediately welcomed into a porch that leads directly into a hallway where there is access into all rooms. The living/dining room is a large front and side aspect room with ample space to sit, relax and entertain. The kitchen is at the rear of the property and is well presented and equipped. The kitchen is fitted with an array of wall and base units and provides space for further appliances. There is also a rear aspect window and a a door that opens into the driveway. There are two rear aspect double bedrooms both over looking the flower garden at the side of the property. There is also a well equipped bathroom with panelled bath, overhead shower, WC and a pedestal sink. The property is warmed by gas central heating

#### DESCRIPTION

This spacious modern detached bungalow set in the heart of Cheddar on a level corner plot with driveway parking and single garage.

Entering the property from the front you are immediately welcomed into a porch that leads directly into a hallway where there is access into all rooms. The living/dining room is a large front and side aspect room with ample space to sit, relax and entertain. The kitchen is at the rear of the property and is well presented and equipped. The kitchen is fitted with an array of wall and base units and provides space for further appliances. There is also a rear aspect window and a a door that opens into the driveway. There are two rear aspect double bedrooms both over looking the flower garden at the side of the property. There is also a well equipped bathroom with panelled bath, overhead shower, WC and a pedestal sink. The property is warmed by gas central heatina.