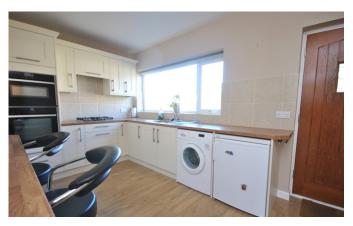

# £405,000 Freehold

This spacious modern detached bungalow set in the heart of Cheddar on a level corner plot with driveway parking and single garage.

Entering the property from the front you are immediately welcomed into a porch that leads directly into a hallway where there is access into all rooms. The living/dining room is a large front and side aspect room with ample space to sit, relax and entertain. The kitchen is at the rear of the property and is well presented and equipped. The kitchen is fitted with an array of wall and base units and provides space for further appliances. There is also a rear aspect window and a a door that opens into the driveway. There are two rear aspect double bedrooms both over looking the flower garden at the side of the property. There is also a well equipped bathroom with panelled bath, overhead shower, WC and a pedestal sink. The property is warmed by gas central heating

#### DESCRIPTION

This spacious modern detached bungalow set in the heart of Cheddar on a level corner plot with driveway parking and single garage.

Entering the property from the front you are immediately welcomed into a porch that leads directly into a hallway where there is access into all rooms. The living/dining room is a large front and side aspect room with ample space to sit, relax and entertain. The kitchen is at the rear of the property and is well presented and equipped. The kitchen is fitted with an array of wall and base units and provides space for further appliances. There is also a rear aspect window and a a door that opens into the driveway. There are two rear aspect double bedrooms both over looking the flower garden at the side of the property. There is also a well equipped bathroom with panelled bath, overhead shower, WC and a pedestal sink. The property is warmed by gas central heatina.