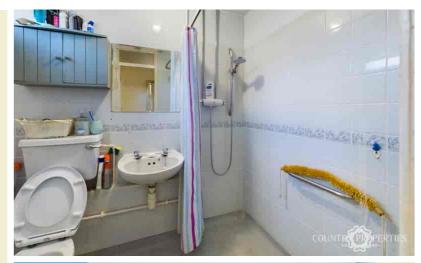

## Wet Room

Front aspect double glazed opaque window, fitted shower unit, Low flush WC, pedestal wash hand basin, three quarter tiled walls, heated towel rail.