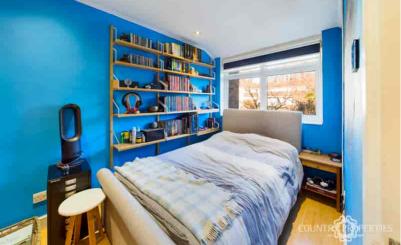

#### **Bedroom One**

Rear aspect Double glazed window, laminate wood flooring, fitted radiator.

#### **Bedroom Two**

Front aspect double glazed window, laminate wood flooring, recess for wardrobe space.