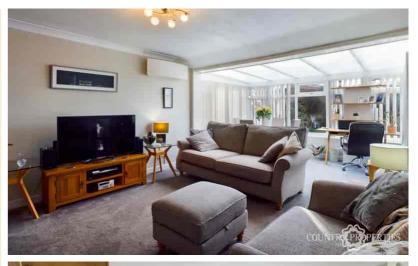

# Lounge

Attractive inset wood burner, fitted radiator, air conditioning unit, open aspect to:

## Conservatory

Half brick based with double glazed sealed unit, power points, double doors leading to rear garden.