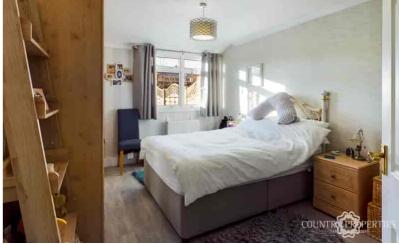

#### **Bedroom One**

Rear aspect Double glazed window, laminate wood flooring, fitted radiator.

#### **Bedroom Two**

Front aspect double glazed window, laminate wood flooring, recess for wardrobe space.