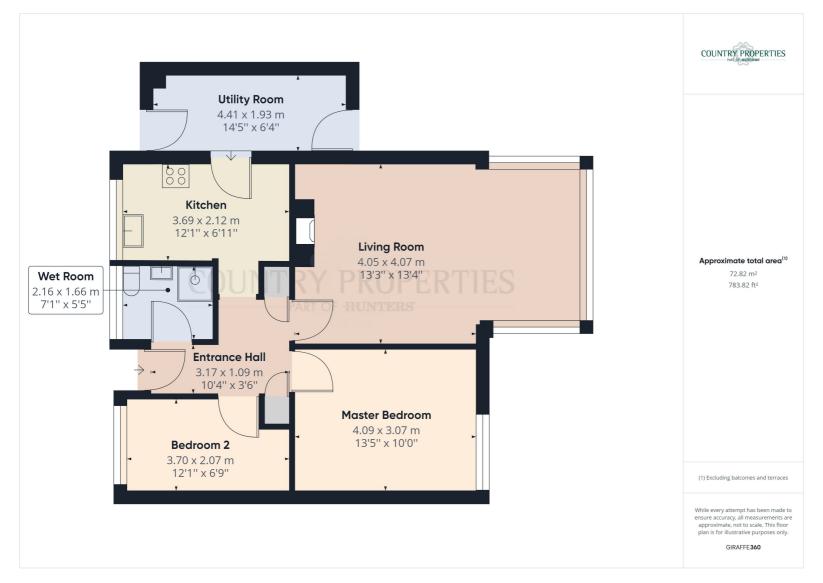

# Hallway

Via part double glazed entrance door, laminate wood flooring, loft access, storage cupboards, doors leading off to:

# Lounge

Attractive inset wood burner, fitted radiator, air conditioning unit, open aspect to:

## Conservatory

Half brick based with double glazed sealed unit, power points, double doors leading to rear garden.

#### Kitchen

Front aspect double glazed window. Range of matching wall and base units with worktops over incorporating one and half bowl single drainer with mixer taps over. Fitted double eye level oven with matching four ring hob, space and plumbing for Dishwasher, space for appliances, fitted radiator, complementary tiling to splashbacks, door to:

#### **Utilities**

Formerly passageway with double glazed doors to front and rear.
Range of Matching wall and base units with worktops over, plumbing for automatic washing machine, space for further appliances, fitted radiator, loft access, tiled flooring.

#### **Bedroom One**

Rear aspect Double glazed window, laminate wood flooring, fitted radiator.

#### **Bedroom Two**

Front aspect double glazed window, laminate wood flooring, recess for wardrobe space.

## Wet Room

Front aspect double glazed opaque window, fitted shower unit, Low flush WC, pedestal wash hand basin, three quarter tiled walls, heated towel rail.