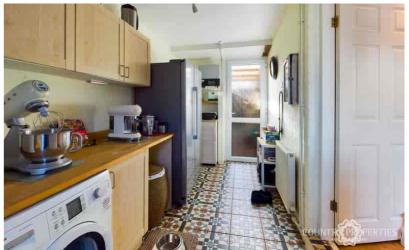

#### Kitchen

Front aspect double glazed window. Range of matching wall and base units with worktops over incorporating one and half bowl single drainer with mixer taps over. Fitted double eye level oven with matching four ring hob, space and plumbing for Dishwasher, space for appliances, fitted radiator, complementary tiling to splashbacks, door to:

#### **Utilities**

Formerly passageway with double glazed doors to front and rear.
Range of Matching wall and base units with worktops over, plumbing for automatic washing machine, space for further appliances, fitted radiator, loft access, tiled flooring.