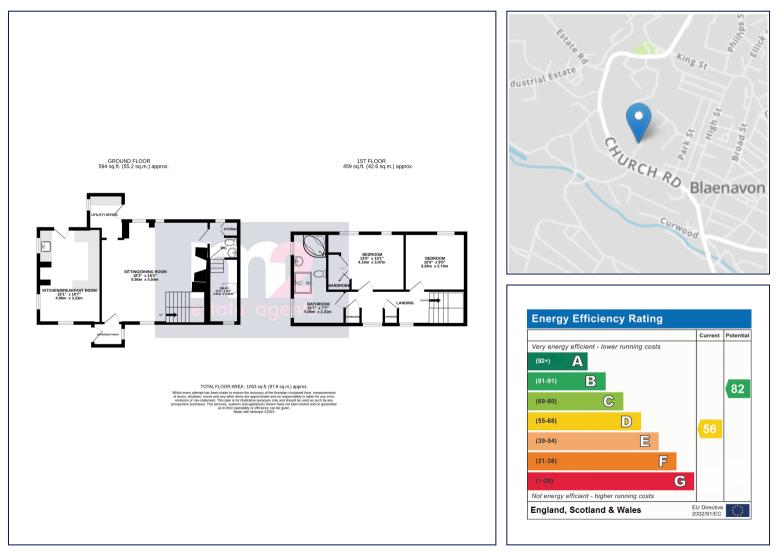

The Lodge, The Park, Blaenavon, Pontypool. NP4 9AQ £335,000 Tenure Freehold

- DETACHED COTTAGE
- KITCHEN / BREAKFAST ROOM
- UTILITY / OFFICE ROOM
- BEAUTIFULLY PRESENTED
  THROUGHOUT

- TWO DOUBLE BEDROOMS
- UPDATED BY CURRENT OWNERS
- LOW MAINTENANCE GARDEN
- GROUND FLOOR W/C & FIRST FLOOR
  FAMILY BATHROOM

11 Cross Street, Abergavenny, NP7 5EH M2 Estate Agents Abergavenny 01873 856388 www.m2ea.co.uk Located in a stunning semi rural location within easy reach or Bleanavon town centre, this beautifully presented detached cottage which has been updated by the current owners comprises, entrance porch leading to large living / dining room with feature fireplace and feature stone walls. Kitchen / breakfast room, a utility / office room. Ground floor WC leading to a small snug room with Velux window. To the first floor a spacious landing leads to two double bedrooms and four piece family bathroom. To the outside an easy maintenance garden with decking and slate chippings. A further seating area with shed. The property benefits from having parking for multiple vehicles.

The property has an ideal location offering easy access to Blaenavon Primary School and local town centre, the town itself has World Heritage status and has many places to visit including the Big Pit Museum and Blaenavon Ironworks. The property has great links to all major road links and within easy access of Abergavenny.