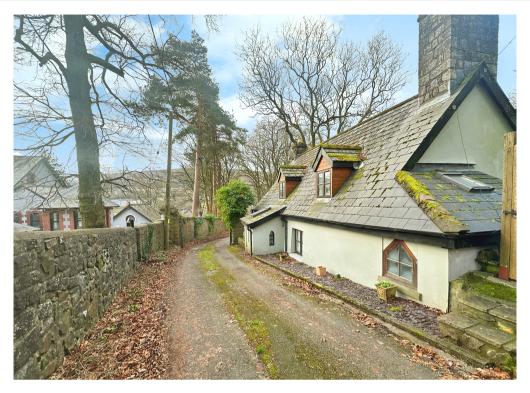

The Lodge, The Park, Blaenavon, Pontypool. NP4 9AQ £335,000 Tenure Freehold

- DETACHED COTTAGE
- KITCHEN / BREAKFAST ROOM
- UTILITY / OFFICE ROOM
- BEAUTIFULLY PRESENTED
  THROUGHOUT

- TWO DOUBLE BEDROOMS
- UPDATED BY CURRENT OWNERS
- LOW MAINTENANCE GARDEN
- GROUND FLOOR W/C & FIRST FLOOR
  FAMILY BATHROOM

11 Cross Street, Abergavenny, NP7 5EH M2 Estate Agents Abergavenny 01873 856388 www.m2ea.co.uk Located in a stunning semi rural location within easy reach or Bleanavon town centre, this beautifully presented detached cottage which has been updated by the current owners comprises, entrance porch leading to large living / dining room with feature fireplace and feature stone walls. Kitchen / breakfast room, a utility / office room. Ground floor WC leading to a small snug room with Velux window. To the first floor a spacious landing leads to two double bedrooms and four piece family bathroom. To the outside an easy maintenance garden with decking and slate chippings. A further seating area with shed. The property benefits from having parking for multiple vehicles.