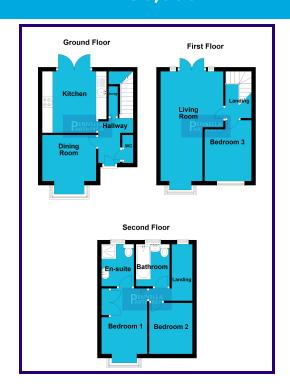

The property is set over three floors and is over 1100 SQFT in living space.

The property is within walking distance to a range of Local schools and amenities, Easy access to the City Centre, short drive to the A1 North and South and close to Serpentine Green shopping centre.

In brief the property proves to be an ideal family home and comprises; Four Double Bedrooms, Two Reception Rooms, Two Bathrooms, Garage with off Road Parking and Rear Garden.

EPC Rating: C (76)

# **ENTRANCE HALL**

1.79m x 2.90m (5' 10" x 9' 6")

## **DINING ROOM**

3.18m x 2.39m (10' 5" x 7' 10")

## **KITCHEN**

3.57m x 3.70m (11' 9" x 12' 2")

# **CLOAKROOM**

#### FIRST FLOOR LANDING

## **BEDROOM THREE**

2.96m x 2.66m (9' 9" x 8' 9")

## **SECOND FLOOR LANDING**

## **MASTER BEDROOM**

4.49m x 3.02m (14' 9" x 9' 11")

## **EN-SUITE**

1.65m x 2.01m (5' 5" x 6' 7")

# **BEDROOM TWO**

3.38m x 2.46m (11' 1" x 8' 1")

# **FAMILY BATHROOM**

1.90m x 2.01m (6' 3" x 6' 7")