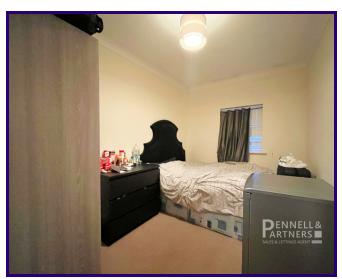

## **BEDROOM THREE**

2.96m x 2.66m (9' 9" x 8' 9")

# **BEDROOM TWO**

3.38m x 2.46m (11' 1" x 8' 1")