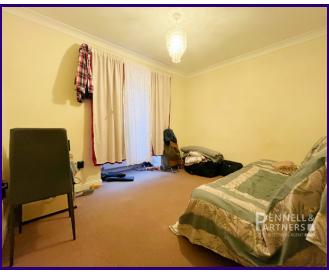

## **BEDROOM THREE**

2.96m x 2.66m (9' 9" x 8' 9")

## **MASTER BEDROOM**

4.49m x 3.02m (14' 9" x 9' 11")

# **BEDROOM TWO**

3.38m x 2.46m (11' 1" x 8' 1")