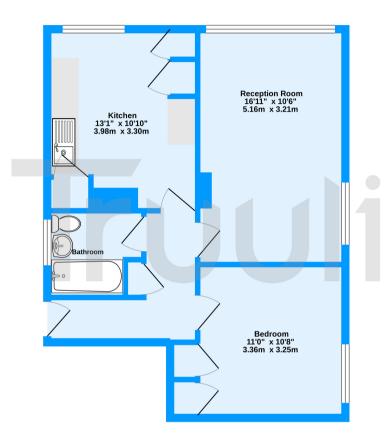

7th Floor 546 sq.ft. (50.7 sq.m.) approx.

College Green, South Norwood, SE19

TOTAL FLOOR AREA: 546 sg.ft. (50.7 sg.m.) approx.

attempt has been made to ensure the accuracy of the floorpina contained here, measurements
indow, sorous and any other terms are approximate and no responsibility is laken for any error,
controlled to the controlled of the controll