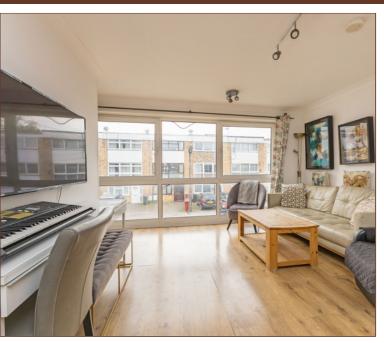

The first floor features a commodious 16ft reception room and kitchen equipped with gas appliances and ample storage. Additionally, located on the second floor are the main family bathroom, the 15ft master bedroom benefiting from fitted wardrobes and another generously sized bedroom.