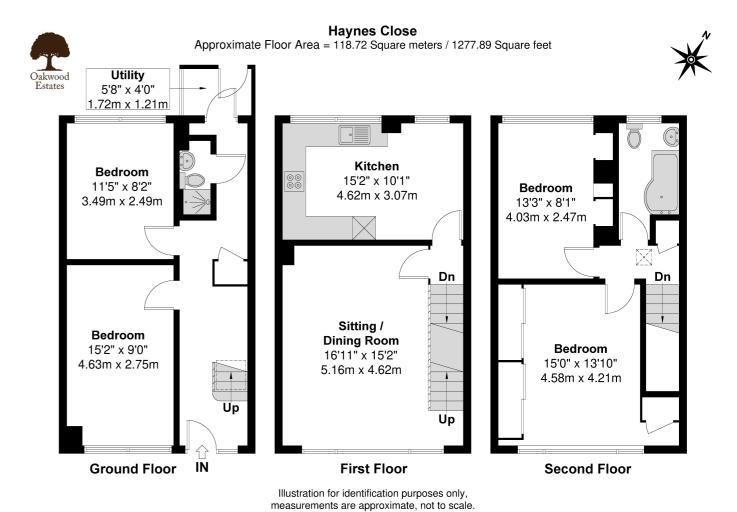

The property is split across three floors and stretches a total of 1277 square feet. The ground floor comprises a spacious hallway, two great sized bedrooms to the left, as well as a downstairs shower room and separate utility.

The first floor features a commodious 16ft reception room and kitchen equipped with gas appliances and ample storage. Additionally, located on the second floor are the main family bathroom, the 15ft master bedroom benefiting from fitted wardrobes and another generously sized bedroom.

The property also features off street parking for two cars and a low maintenance rear garden.

Property Information Floor Plan

FOUR BEDROOM TERRACED TOWNHOUSE

TWO BATHROOMS INCLUDING DOWNSTAIRS SHOWER ROOM