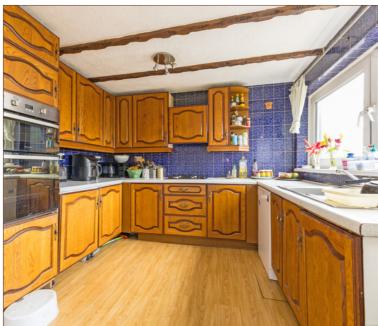

The first floor features a commodious 16ft reception room and kitchen equipped with gas appliances and ample storage. Additionally, located on the second floor are the main family bathroom, the 15ft master bedroom benefiting from fitted wardrobes and another generously sized bedroom.