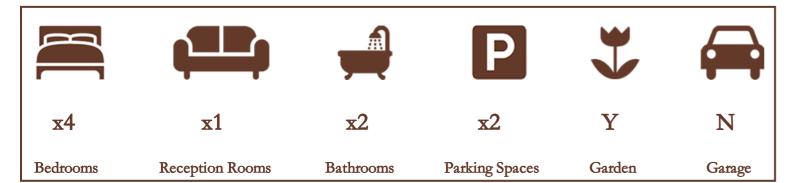

The property is split across three floors and stretches a total of 1277 square feet. The ground floor comprises a spacious hallway, two great sized bedrooms to the left, as well as a downstairs shower room and separate utility.

The first floor features a commodious 16ft reception room and kitchen equipped with gas appliances and ample storage. Additionally, located on the second floor are the main family bathroom, the 15ft master bedroom benefiting from fitted wardrobes and another generously sized bedroom.

The property also features off street parking for two cars and a low maintenance rear garden.

Property Information Floor Plan

FOUR BEDROOM TERRACED TOWNHOUSE

TWO BATHROOMS INCLUDING DOWNSTAIRS SHOWER ROOM