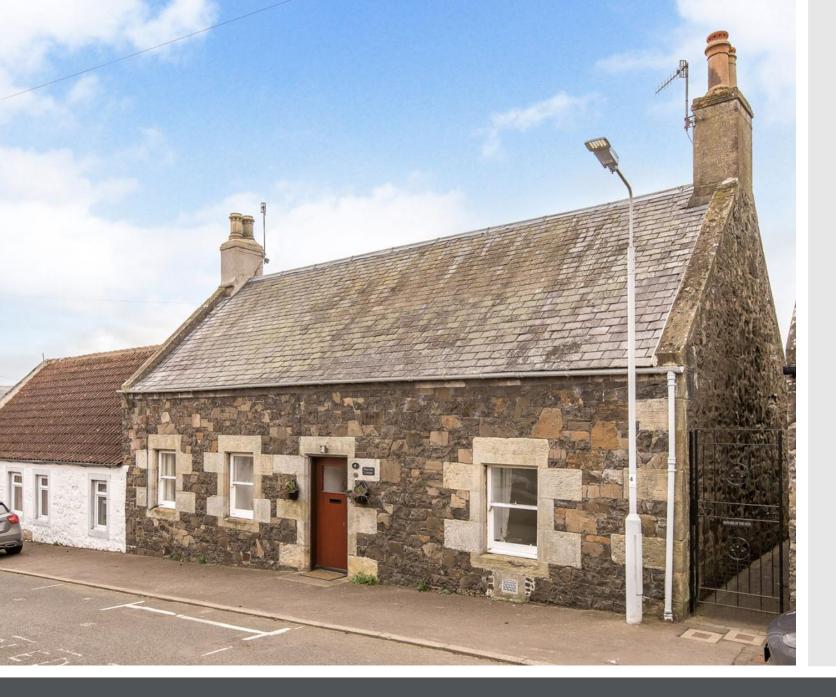

# 6 Middleflat, Auchtermuchty

Cupar, Fife, KY14 7DG

## Summary

This charming semi-detached cottage is quietly situated in the small town of Auchtermuchty. Its extended interiors are light and airy, set over two floors with ample storage and appealing versatility for three double bedrooms or additional living space. Also featured are a dining kitchen and a shower room. The cottage benefits from unrestricted on-street parking and, to the rear, is accompanied by a generous enclosed garden with scenic countryside beyond. The garden is easy to maintain with a lawn, gravelled/paved areas, and raised plant beds.

### Features

- Quiet country town address
- Extended semi-detached cottage
- Versatile interiors over two floors
- Entrance hall (with storage) and rear porch
- Dual aspect living room with storage
- Bright modern dining kitchen
- Three large double bedrooms
- Modern shower room with storage
- Generous enclosed rear garden
- Unrestricted on-street parking
- Gas central heating and partial double glazing