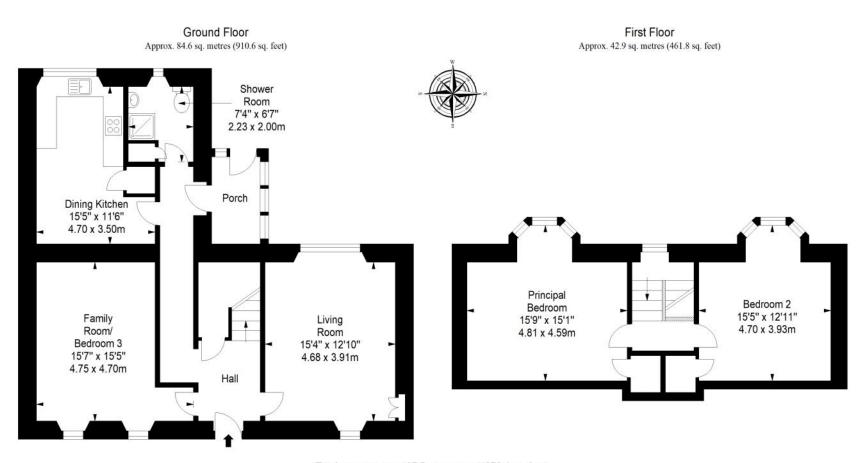

ht fittings are included. As are the white goods and curtains/blinds that are visible when viewing.

### Features

- Quiet country town address
- Extended semi-detached cottage
- Versatile interiors over two floors
- Entrance hall (with storage) and rear porch
- Dual aspect living room with storage
- Bright modern dining kitchen
- Three large double bedrooms
- Modern shower room with storage
- Generous enclosed rear garden
- Unrestricted on-street parking
- Gas central heating and partial double glazing



"The spacious and versatile home is complemented by a generous enclosed garden with open countryside beyond."

















"The town is well-placed for swift access to road and rail links, allowing easy travel to several major Scottish cities, including the capital."



# Floorplan



Total area: approx. 127.5 sq. metres (1372.4 sq. feet)





## Our Branches

#### **ANSTRUTHER**

5A Shore Street, Anstruther, KY10 3EA 01333 310481 anstrutherea@thorntons-law.co.uk

#### **ARBROATH**

165 High Street, Arbroath, DD1 1DR 01241 876633 arbroathea@thorntons-law.co.uk

#### **BONNYRIGG**

3-7 High Street, Bonnyrigg, EH19 2DA 0131 663 7135 bonnyriggea@thorntons-law.co.uk

#### **CUPAR**

49 Bonnygate, Cupar, KY15 4BY 01334 656564 cuparea@thorntons-law.co.uk

#### **DUNDEE**

Whitehall House, 33 Yeaman Shore Dundee DD1 4BJ 01382 200099 dundeeea@thorntons-law.co.uk

#### **EDINBURGH**

Citypoint, 3rd Floor, 65 Haymarket Terrace, Edinburgh, EH12 5HD 0131 297 5980 edinea@thorntons-law.co.uk

#### **FORFAR**

53 East High Street, Forfar, DD8 2EL 01307 466886 forfarea@thorntons-law.