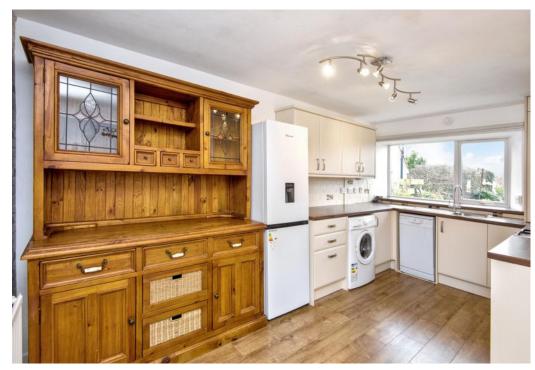

## Summary

This charming semi-detached cottage is quietly situated in the small town of Auchtermuchty. Its extended interiors are light and airy, set over two floors with ample storage and appealing versatility for three double bedrooms or additional living space. Also featured are a dining kitchen and a shower room. The cottage benefits from unrestricted on-street parking and, to the rear, is accompanied by a generous enclosed garden with scenic countryside beyond. The garden is easy to maintain with a lawn, gravelled/paved areas, and raised plant beds.

### Features

- Quiet country town address
- Extended semi-detached cottage
- Versatile interiors over two floors
- Entrance hall (with storage) and rear porch
- Dual aspect living room with storage
- Bright modern dining kitchen
- Three large double bedrooms
- Modern shower room with storage
- Generous enclosed rear garden
- Unrestricted on-street parking
- Gas central heating and partial double glazing