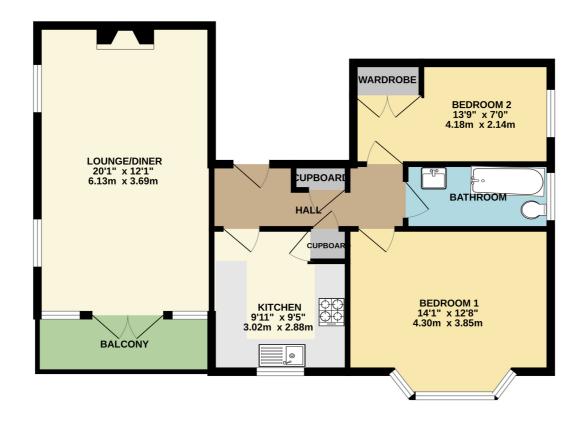

#### FIRST FLOOR 687 sq.ft. (63.8 sq.m.) approx.

TOTAL FLOOR AREA: 687 sq.ft. (63.8 sq.m.) approx. Whist every attemp has been made to ensure the accuracy of the floorplan contained her, measurements of doors, windows, rooms and any other items are approximate and no responsibility is taken for any error, omission or mis-statement. This plan is for illustrative purposes only and should be used as such by any prospective purchaser. The services, systems and applicances shown have no been tested and no guarantee as to their operability or efficiency can be given. Made with Merpoix C6202