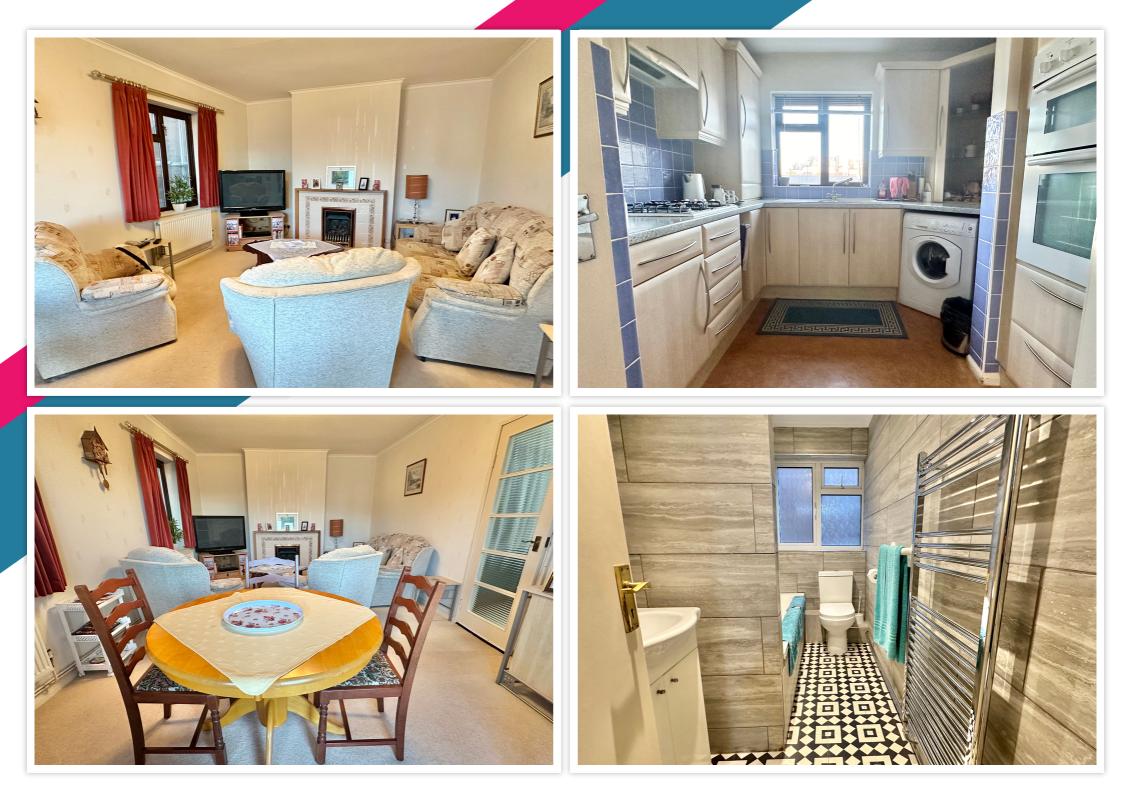

# AT A GLANCE...

A purpose-built apartment under 100 yards from the seafront promenade is offered for sale by Bexhill Estates. With access via a communal hall and staircase, this apartment is located on the first floor and includes NO ONWARD CHAIN. A dual-aspect lounge/diner featuring a fireplace and double doors opening out to the private balcony offering distant sea views. The kitchen is fitted with matching wall units, base units with laminate work surfaces, and integrated appliances including an eye-level oven, gas hob, and space for additional appliances. There are two good-sized bedrooms, one with a large bay window, and there is a newly installed modern bathroom suite. Furthermore, the property benefits from gas central heating, double glazing, a ground floor storage room and NO ONWARD CHAIN!