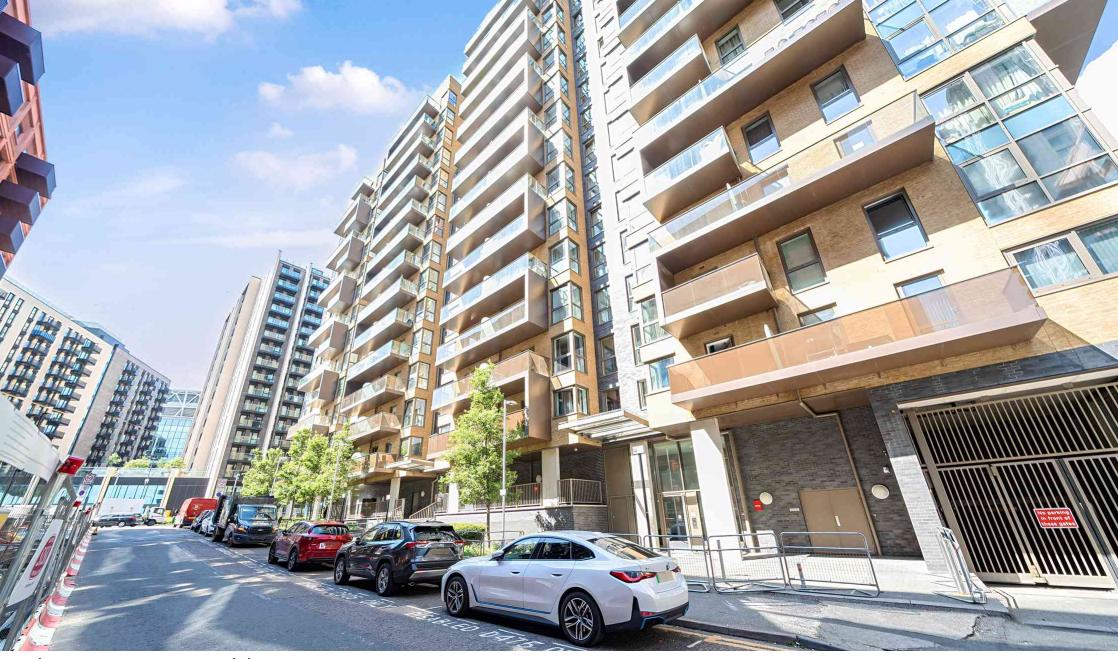

Olympic Way, Wembley, HA9 0GE

GUIDE PRICE £400,000-£450,000

A wonderful one bedroom apartment situated on the 11th floor of this much sought after residential building which offers amazing views of Wembley Stadium and Olympic Way.

The property has been finished to a high specification and offers approximately 597 sq/ft of accommodation, including general storage. It also has a lovely private balcony ideal for relaxing on. Marathon House is situated along Olympic Way and on your doorstep is The London Designer Outlets and Box Park as well as Wembley Park (Metropolitan & Jubilee lines) station.

Marathon House has a wonderful open plan secured entrance from both sides and has a concierge on site as well as a large, well equipped gymnasium and Podium garden for the residents. There are also lifts to all floors.