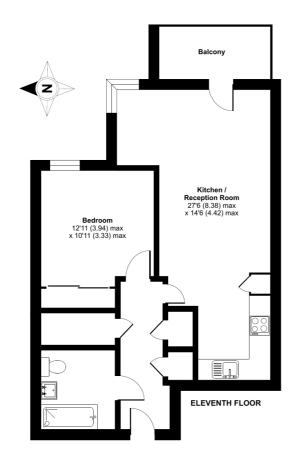

## Olympic Way, Wembley, HA9

Approximate Area = 597 sq ft / 55.5 sq m

For identification only - Not to scale

Floor plan produced in accordance with RICS Property Measurement Standards incorporating International Property Measurement Standards (PMS2 Residential). ©ntchecom 2023. Produced for Cow & Co Properties Ltd. REF: 1136882