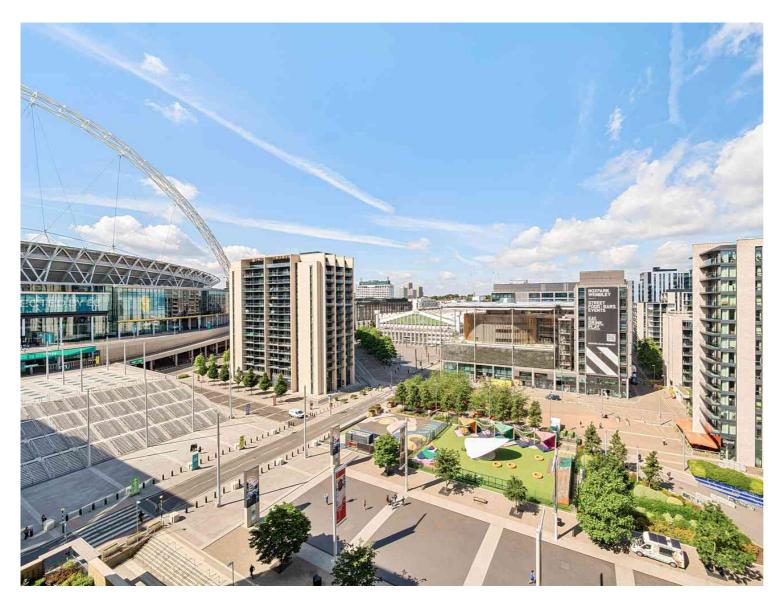

Olympic Way, Wembley, HA9 0GE

GUIDE PRICE £400,000-£450,000

A wonderful one bedroom apartment situated on the 11th floor of this much sought after residential building which offers amazing views of Wembley Stadium and Olympic Way.

The property has been finished to a high specification and offers approximately 597 sq/ft of accommodation, including general storage. It also has a lovely private balcony ideal for relaxing on. Marathon House is situated along Olympic Way and on your doorstep is The London Designer Outlets and Box Park as well as Wembley Park (Metropolitan & Jubilee lines) station.