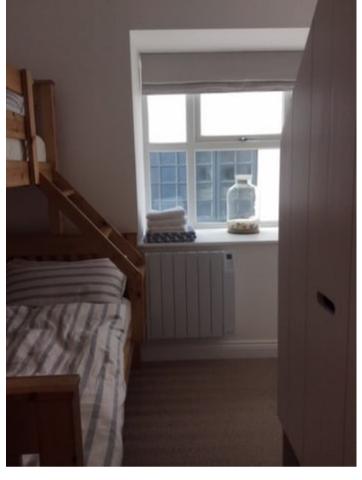

#### Double Bedroom 1

11' 10" x 10' 7" (3.61m x 3.23m) (max.) double bedroom with Heatstore electric radiator, multiple sockets and double aspect windows with superb sea views.

#### Bedroom 2

10' 5" x 10' 3" (3.18m x 3.12m) (max.) double bedroom with Heatstore electric radiator, multiple sockets and single aspect window.