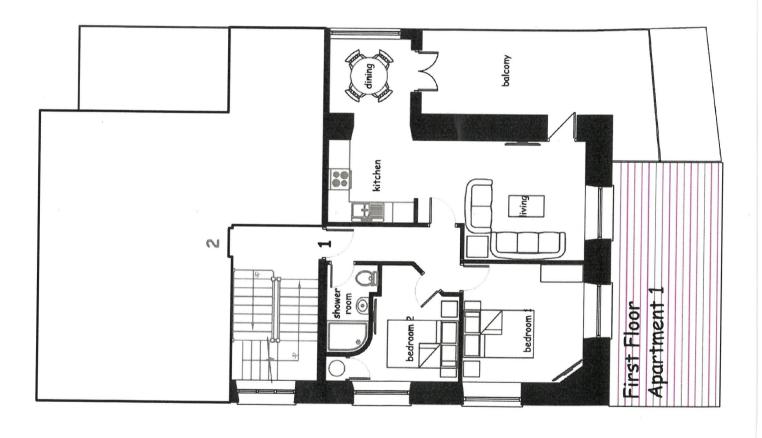

The accommodation provides: Entrance Hall, Shower Room and WC, 2 Bedrooms, Living Room with inter connecting Kitchen/Dining Room, French doors to outside large covered balcony with sitting and eating space.

#### **Entrance Hall**

With door entry control. Heatstor electric radiator.

#### Shower Room

Fully tiled, quality white suite providing a large enclosed shower with patterned grey panels, vanity unit with cupboard under, other cupboard over, sensor lighting, heated towel rail and dual flush w.c..

#### Double Bedroom 1

11' 10" x 10' 7" (3.61m x 3.23m) (max.) double bedroom with Heatstore electric radiator, multiple sockets and double aspect windows with superb sea views.

#### Bedroom 2

10' 5" x 10' 3" (3.18m x 3.12m) (max.) double bedroom with Heatstore electric radiator, multiple sockets and single aspect window.

## Living Room

14' 1" x 11' 10" (4.29m x 3.61m) an open plan living room with panoramic sea views, spot lights to ceiling, multiple sockets, tastefully decorated, Heatstore electric radiator. Open plan to -

# Inter Connecting Kitchen/Dining Room

17' 6" x 8' 10" (5.33m x 2.69m) with a superb modern, fitted, high specification white kitchen incorporating single drainer 1½ bowl sink unit, induction hobs and electric oven with extractor fan over, dish washer, microwave and washing machine connection. The dining area with French doors out to a large L-shaped covered balcony with glass walls - ample sitting and dining space.

## External Balcony

With ample seating and dining area enjoying panoramic sea views over New Quay and Cardigan Bay.

Views

With surrounding areas.