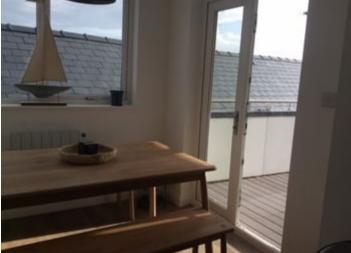

# Inter Connecting Kitchen/Dining Room

17' 6" x 8' 10" (5.33m x 2.69m) with a superb modern, fitted, high specification white kitchen incorporating single drainer 1½ bowl sink unit, induction hobs and electric oven with extractor fan over, dish washer, microwave and washing machine connection. The dining area with French doors out to a large L-shaped covered balcony with glass walls - ample sitting and dining space.

## External Balcony

With ample seating and dining area enjoying panoramic sea views over New Quay and Cardigan Bay.

Views

With surrounding areas.