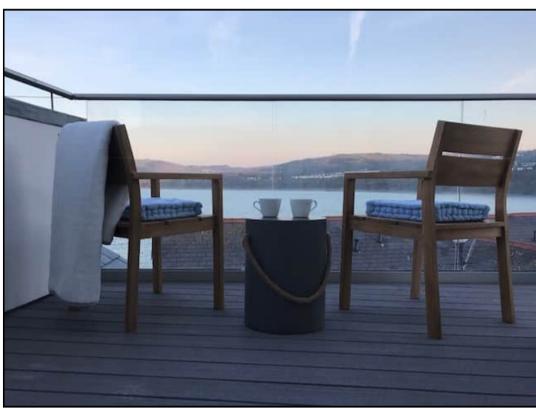

## External Balcony

With ample seating and dining area enjoying panoramic sea views over New Quay and Cardigan Bay.

Views

With surrounding areas.

# Inter Connecting Kitchen/Dining Room

17' 6" x 8' 10" (5.33m x 2.69m) with a superb modern, fitted, high specification white kitchen incorporating single drainer 1½ bowl sink unit, induction hobs and electric oven with extractor fan over, dish washer, microwave and washing machine connection. The dining area with French doors out to a large L-shaped covered balcony with glass walls - ample sitting and dining space.