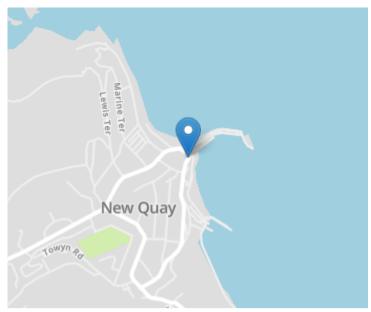

Located within the seaside resort of New Quay with its sandy beaches, local cafes, bars, restaurants, primary school and Doctors Surgery. 8 miles from the Georgian harbour town of Aberaeron and an easy reach of the larger marketing and amenity centres of the area.

#### **Directions**

From Upland Square, New Quay turn right by the Sea Horse Inn down towards the sea front. Continue along Glanmor Terrace onto the sea front, passing Cliffside Gifts and The Penwig Inn. The property is 20 yards down on the left hand side, just before 'Creme' Pen Cei.