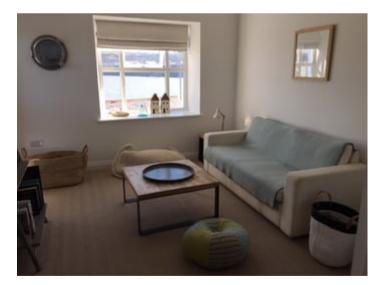

## Living Room

14' 1" x 11' 10" (4.29m x 3.61m) an open plan living room with panoramic sea views, spot lights to ceiling, multiple sockets, tastefully decorated, Heatstore electric radiator. Open plan to -