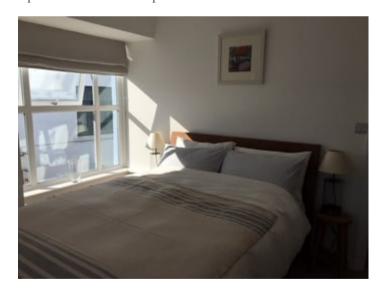

#### Double Bedroom 1

11' 10" x 10' 7" (3.61m x 3.23m) (max.) double bedroom with Heatstore electric radiator, multiple sockets and double aspect windows with superb sea views.

#### Bedroom 2

10' 5" x 10' 3" (3.18m x 3.12m) (max.) double bedroom with Heatstore electric radiator, multiple sockets and single aspect window.