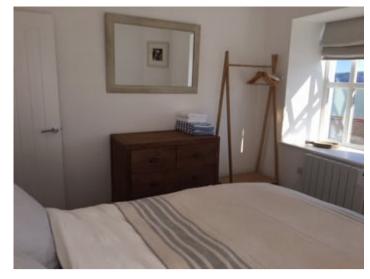

#### Bedroom 2

10' 5" x 10' 3" (3.18m x 3.12m) (max.) double bedroom with Heatstore electric radiator, multiple sockets and single aspect window.