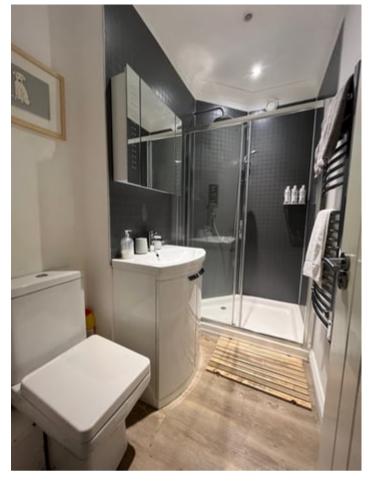

#### Shower Room

Fully tiled, quality white suite providing a large enclosed shower with patterned grey panels, vanity unit with cupboard under, other cupboard over, sensor lighting, heated towel rail and dual flush w.c..