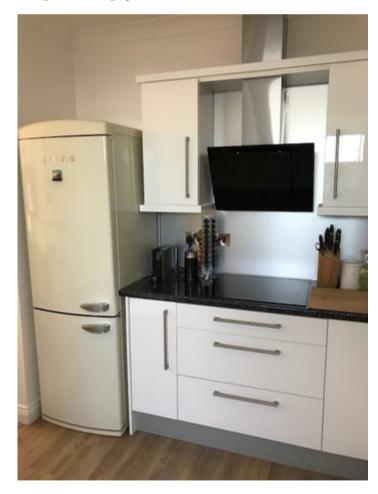

# Inter Connecting Kitchen/Dining Room

17' 6" x 8' 10" (5.33m x 2.69m) with a superb modern, fitted, high specification white kitchen incorporating single drainer 1½ bowl sink unit, induction hobs and electric oven with extractor fan over, dish washer, microwave and washing machine connection. The dining area with French doors out to a large L-shaped covered balcony with glass walls - ample sitting and dining space.