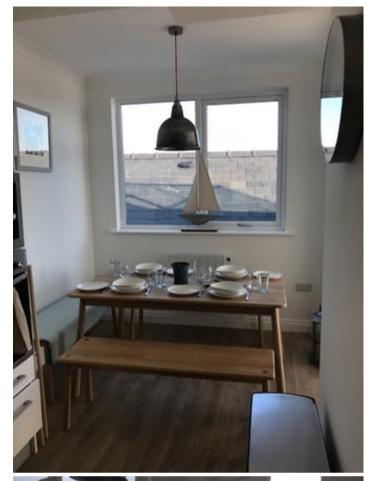

# Inter Connecting Kitchen/Dining Room

17' 6" x 8' 10" (5.33m x 2.69m) with a superb modern, fitted, high specification white kitchen incorporating single drainer 1½ bowl sink unit, induction hobs and electric oven with extractor fan over, dish washer, microwave and washing machine connection. The dining area with French doors out to a large L-shaped covered balcony with glass walls - ample sitting and dining space.