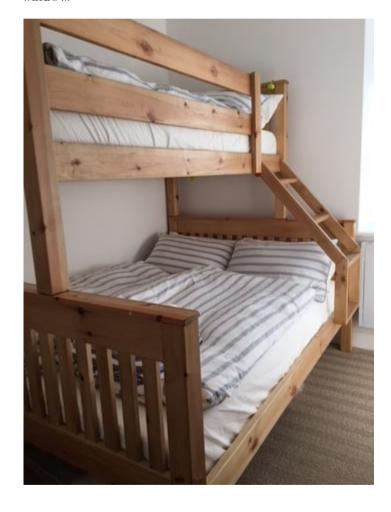

#### Double Bedroom 1

11' 10" x 10' 7" (3.61m x 3.23m) (max.) double bedroom with Heatstore electric radiator, multiple sockets and double aspect windows with superb sea views.

#### Bedroom 2

10' 5" x 10' 3" (3.18m x 3.12m) (max.) double bedroom with Heatstore electric radiator, multiple sockets and single aspect window.