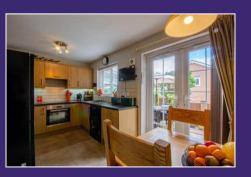

## **KITCHEN DINING ROOM**

4.50m x 2.49m (14' 9" x 8' 2") Rear aspect. Modern fitted kitchen units. Space and plumbing for

appliances. Built-in electric oven and cermic hob with extractor fan over. Tiled floor. built-in under-stairs cupboard.