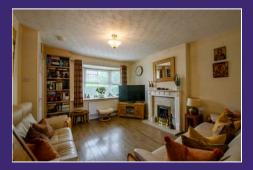

# LOUNGE

3.96m x 3.52m (13' 0" x 11' 7") Front aspect. Feature fireplace with gas fire.