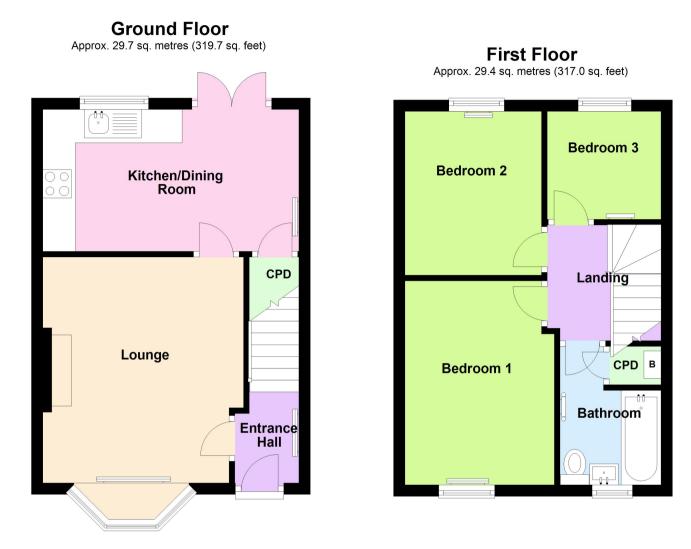

# **GROUND FLOOR**

### **ENTRANCE HALL**

1.12m x 2.03m (3' 8" x 6' 8") Staircase to first floor.

# LOUNGE

3.96m x 3.52m (13' 0" x 11' 7") Front aspect. Feature fireplace with gas fire.

## **KITCHEN DINING ROOM**

4.50m x 2.49m (14' 9" x 8' 2") Rear aspect. Modern fitted kitchen units. Space and plumbing for

appliances. Built-in electric oven and cermic hob with extractor fan over. Tiled floor. built-in under-stairs cupboard.

# **FIRST FLOOR**

### LANDING

 $2.00m \times 2.03m$  (6' 7" x 6' 8"), Access to loft space which is boarded with power, light and ladders.

#### **BEDROOM 1**

2.62m x 3.58m (8' 7" x 11' 9") Front aspect. Fitted bedroom furniture.

#### **BEDROOM 2**

2.40m x 2.87m (7' 10" x 9' 5") Rear aspect.

## **BEDROOM 3**

2.00m x 1.89m (6' 7" x 6' 2") Rear aspect. Fitted bedroom furniture.

## BATHROOM

 $1.77m \times 2.43m (5' 10'' \times 8' 0'')$ Tiled bathroom with panelled bath with shower and screen over, wash hand basin and WC. Heated towel radiator.

Total area: approx. 59.1 sq. metres (636.7 sq. feet)

This plan is included as a service to our customers and is intended as a GUIDE TO LAYOUT only. Dimensions are approximate. DO NOT SCALE.

33, The Green, Hartford, Northwich, CW8 1QA