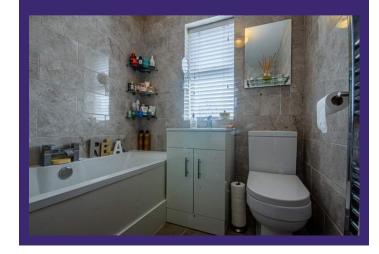

## BATHROOM

 $1.77m \times 2.43m (5' 10'' \times 8' 0'')$ Tiled bathroom with panelled bath with shower and screen over, wash hand basin and WC. Heated towel radiator.