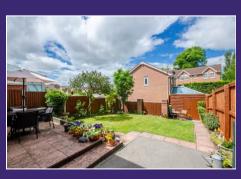

# **GARDENS & PARKING**

To the front there is an open plan lawned garden with path to front door. Side driveway with parking for at least two cars. The drive extends beyond the fence and in to the rear garden. Rear garden with lawn and patio areas and well stocked borders. Timber shed.