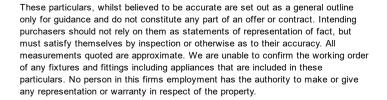

# LOUNGE

3.96m x 3.52m (13' 0" x 11' 7") Front aspect. Feature fireplace with gas fire.