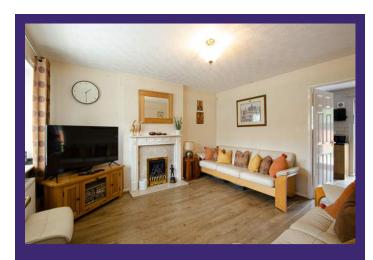

#### **BEDROOM 1**

2.62m x 3.58m (8' 7" x 11' 9") Front aspect. Fitted bedroom furniture.