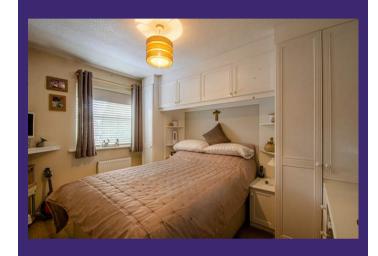

## **BEDROOM 3**

2.00m x 1.89m (6' 7" x 6' 2") Rear aspect. Fitted bedroom furniture.