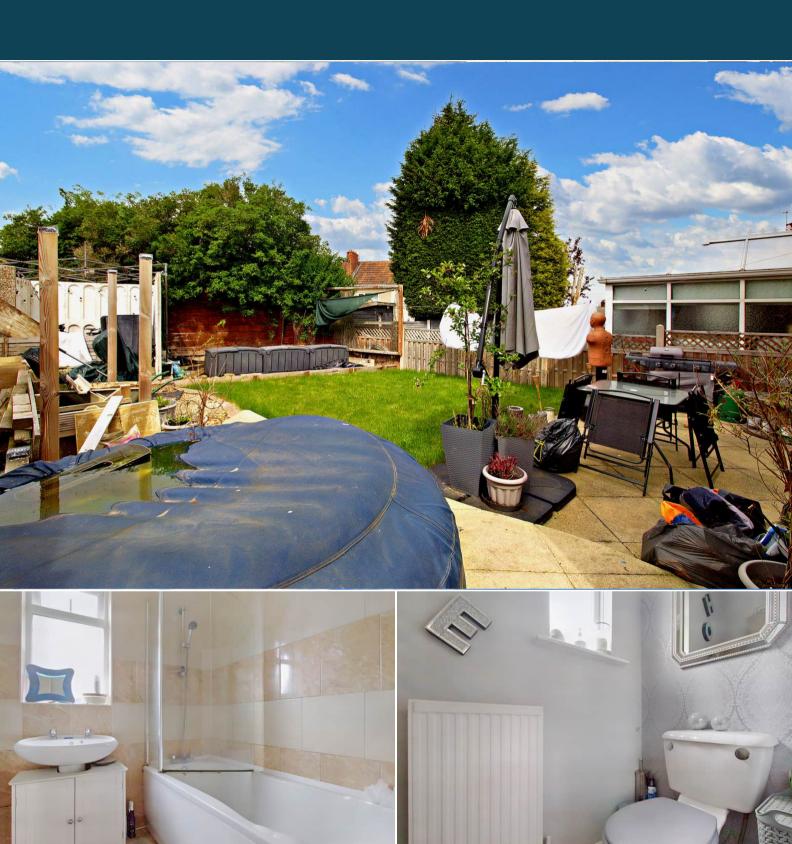

The property benefits from double glazing, gas central heating throughout and has a driveway providing off road parking to the front. The council tax band is A.

The interior of this well presented property comprises a spacious dual aspect lounge/diner, fitted kitchen and WC on the ground floor. The first floor consists of three bedrooms, family bathroom and separate WC. The exterior boasts an enclosed rear garden with lawn and patio seating areas, perfect for enjoying the summer months.