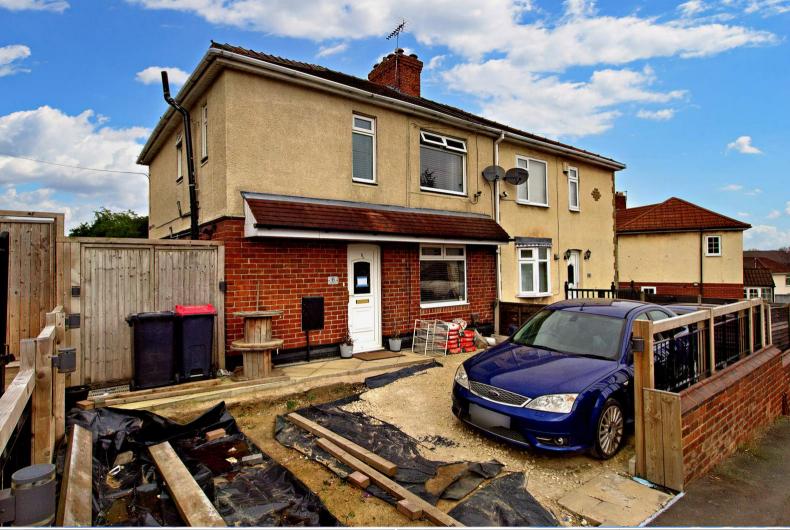

## Chapel Avenue Barnsley

Bettermove are delighted to welcome to the market this charming three bedroom semi-detached house in Brampton, available with no forward chain.

This is a tenanted property - rental yields can be obtained through Bettermove.

The property benefits from double glazing, gas central heating throughout and has a driveway providing off road parking to the front. The council tax band is A.

The interior of this well presented property comprises a spacious dual aspect lounge/diner, fitted kitchen and WC on the ground floor. The first floor consists of three bedrooms, family bathroom and separate WC. The exterior boasts an enclosed rear garden with lawn and patio seating areas, perfect for enjoying the summer months.

Situated in the popular area of Brampton, the property is close to a wide range of amenities, including supermarkets, shops, restaurants and pubs. Excellent transport links can be found from the A6195, A635, M1, Wombwell and Elsecar rail stations.