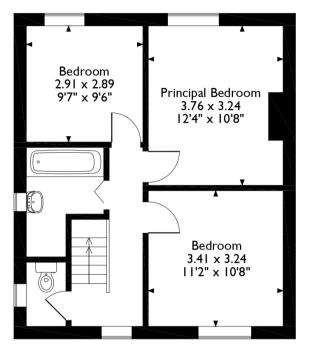

## Chapel Avenue Brampton, Barnsley Approximate Gross Internal Area 90 Sq M/968 Sq Ft

**Ground Floor** 

First Floor

Please note that the location of doors, windows and other items are approximate and this floorplan is to be used for illustrative purposes only. Unauthorized reproduction is prohibited.