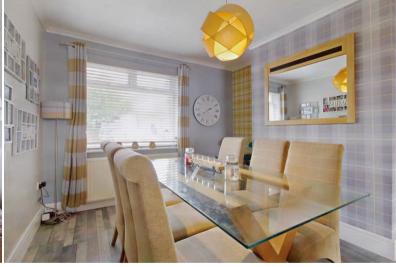

The property benefits from double glazing, gas central heating throughout and has a driveway providing off road parking to the front. The council tax band is A.

The interior of this well presented property comprises a spacious dual aspect lounge/diner, fitted kitchen and WC on the ground floor. The first floor consists of three bedrooms, family bathroom and separate WC. The exterior boasts an enclosed rear garden with lawn and patio seating areas, perfect for enjoying the summer months.