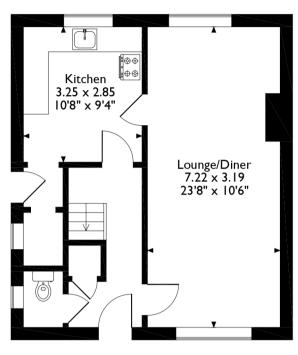

## Chapel Avenue Brampton, Barnsley Approximate Gross Internal Area 90 Sq M/968 Sq Ft

**Ground Floor** 

First Floor

Please note that the location of doors, windows and other items are approximate and this floorplan is to be used for illustrative purposes only. Unauthorized reproduction is prohibited.